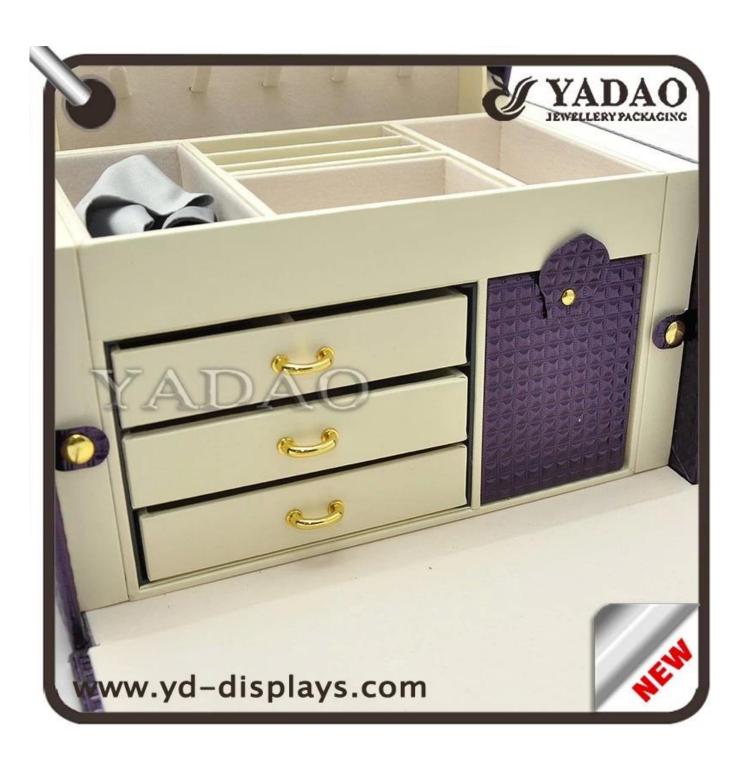

customize useful wooden packaging box case jewelry storage display wooden boxcase purple color

# 