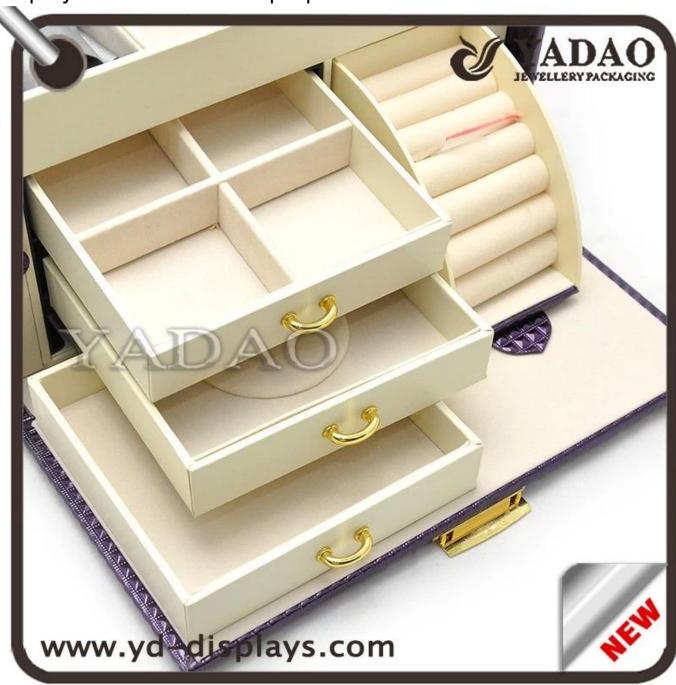

customize useful wooden packaging box case jewelry storage display wooden boxcase purple color

# 