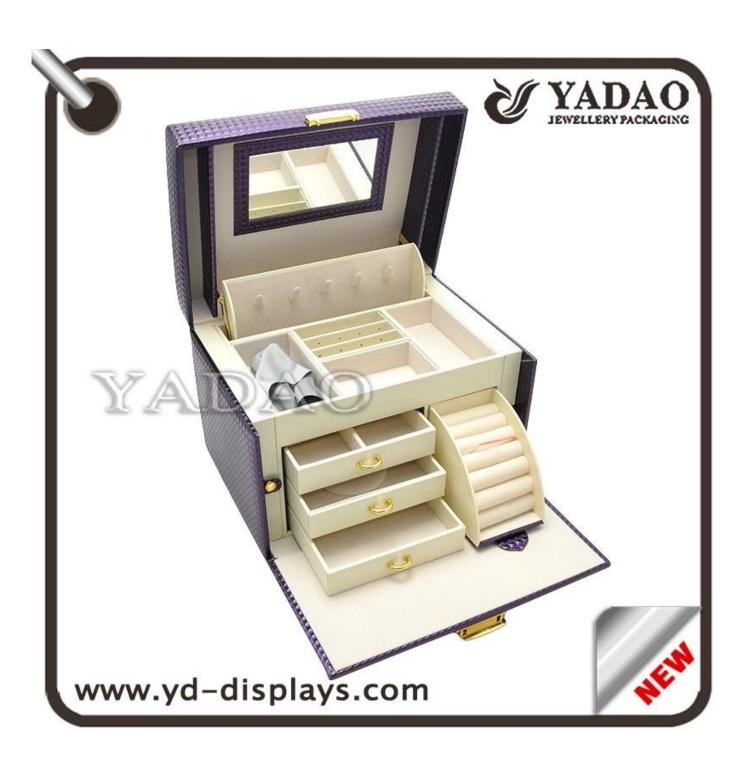

customize useful wooden packaging box case jewelry storage display wooden boxcase purple color

# 