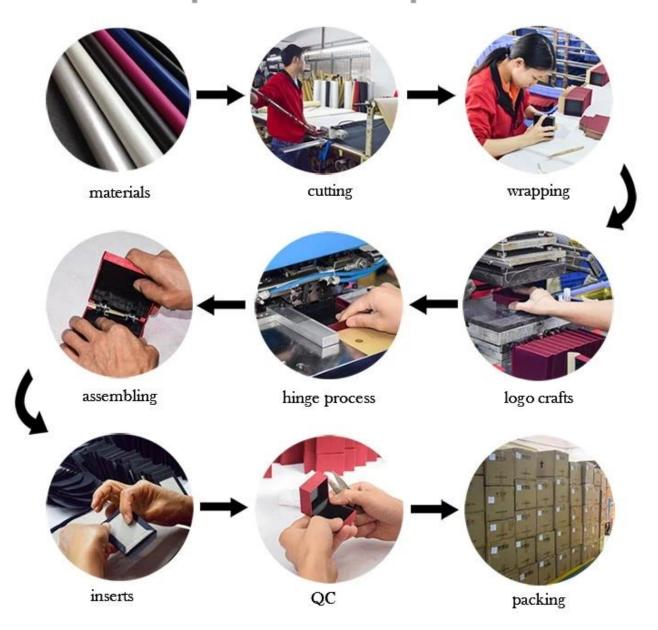

crofiber                       |
| Size            | Customized                       |
| Color           | Customized                       |
| MOQ             | 1000 pcs                         |
| Logo            | It can be printed as your design |
| Sample          | Available                        |
| OEM / ODM       | Offer                            |
| Place of origin | Guangdong, China (mainland)      |

## **Product details:**

















## Other products that may interest you:







### **Environment**:



×

Our exhibition []

2019 Hongkong international jewellery show



# 2018 Hongkong international jewellery show



# 2017 Hongkong international jewellery show



Visiting customer:



## **Productive process:**

# **Production Process**



# Box production process



Packaging and delivery []





## **Shipment:**













### certificate:





**Cooperation partners:** 































### **FAQ**

### Q1. What is your product range?

- 1. Jewelry display --- Earrings / necklace / pendant / bracelet / bracelet / display stand
- 2. Trays for jewelry
- 3. Jewelry set
- 4. jewelry box --- paper box / plastic box / wooden box / velvet box
- 5. Packaging --- Jewelry bags / Paper gift bags

#### Q2. Are you a direct manufacturer?

Yes. Since 2003 we have been specializing in jewelery and packaging displays for over 10 years.

#### Q3. Do you have items in stock to sell?

No. We customize. This means that all the details --- size, material, color, quantity, design, logo --- will be finished following your ideas.

#### Q4. Do you inspect