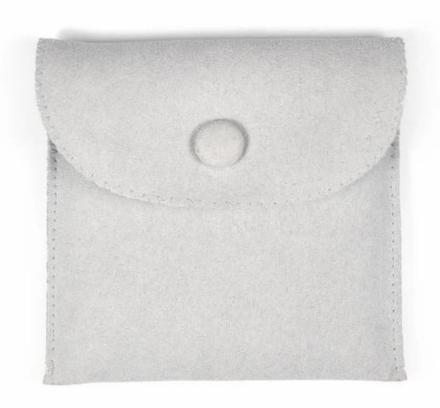

# customize snap pouch bag microfiber jewelry pa ckaging pouch bag Christmas gift bag

# Product discription:

| product name    | microfiber pouch bag             |
|-----------------|----------------------------------|
| Material        | microfiber                       |
| Size            | Customized                       |
| Color           | Customized                       |
| MOQ             | 1000 pcs                         |
| Logo            | It can be printed as your design |
| Sample          | Available                        |
| OEM / ODM       | Offer                            |
| Place of origin | Guangdong, China (mainland)      |

## **Product details:**

















## Other products that may interest you:







### **Environment**:



×

Our exhibition []

2019 Hongkong international jewellery show



# 2018 Hongkong international jewellery show



# 2017 Hongkong international jewellery show



Visiting customer:



## **Productive process:**

# **Production Process**



# Box production process



Packaging and delivery []





## **Shipment:**













### certificate:





**Cooperation partners:** 































### **FAQ**

### Q1. What is your product range?

- 1. Jewelry display --- Earrings / necklace / pendant / bracelet / bracelet / display stand
- 2. Trays for jewelry
- 3. Jewelry set
- 4. jewelry box --- paper box / plastic box / wooden box / velvet box
- 5. Packaging --- Jewelry bags / Paper gift bags

#### Q