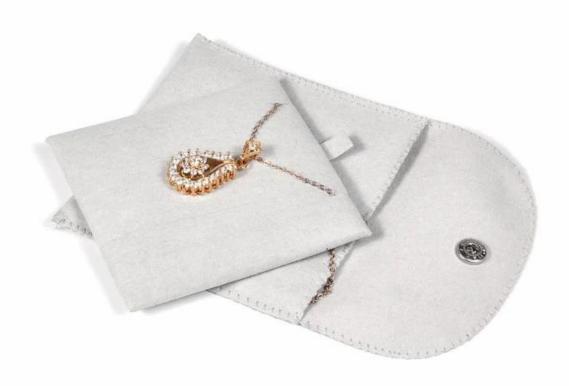

# customize snap pouch bag microfiber jewelry pa ckaging pouch bag Christmas gift bag

# Product discription:

| product name    | microfiber pouch bag             |
|-----------------|----------------------------------|
| Material        | microfiber                       |
| Size            | Customized                       |
| Color           | Customized                       |
| MOQ             | 1000 pcs                         |
| Logo            | It can be printed as your design |
| Sample          | Available                        |
| OEM / ODM       | Offer                            |
| Place of origin | Guangdong, China (mainland)      |

## **Product details:**

















## Other products that may interest you:







### **Environment**:



×

Our exhibition []

2019 Hongkong international jewellery show



# 2018 Hongkong international jewellery show



# 2017 Hongkong international jewellery show



Visiting customer:



## **Productive process:**

# **Production Process**



# Box production process



Packaging and delivery []





## **Shipment:**













### certificate:





**Cooperation partners:** 































### **FAQ**

### Q1. What is your product range?

- 1. Jewelry display --- Earrings / necklace / pendant / bracelet / bracelet / display stand
- 2. Trays for jewelry
- 3. Jewelry set
- 4. jewelry box --- paper box / plastic box / wooden box / velvet box
- 5. Packaging --- Jewelry bags / Paper gift bags

#### Q2. A