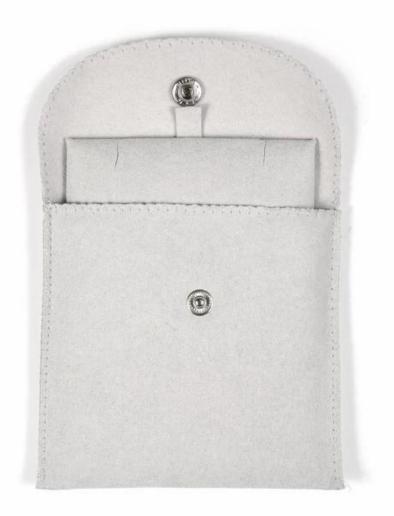

# customize snap pouch bag microfiber jewelry pa ckaging pouch bag Christmas gift bag

# Product discription:

| product name    | microfiber pouch bag             |
|-----------------|----------------------------------|
| Material        | microfiber                       |
| Size            | Customized                       |
| Color           | Customized                       |
| MOQ             | 1000 pcs                         |
| Logo            | It can be printed as your design |
| Sample          | Available                        |
| OEM / ODM       | Offer                            |
| Place of origin | Guangdong, China (mainland)      |

## **Product details:**

















## Other products that may interest you:







### **Environment**:



×

Our exhibition []

2019 Hongkong international jewellery show



# 2018 Hongkong international jewellery show



# 2017 Hongkong international jewellery show



Visiting customer:



## **Productive process:**

# **Production Process**



# Box production process



Packaging and delivery []





## **Shipment:**













### certificate:





**Cooperation partners:** 































### **FAQ**

### Q1. What is your product range?

- 1. Jewelry display --- Earrings / necklace / pendant / bracelet / bracelet / display stand
- 2. Trays for jewelry
- 3. Jewelry set
- 4. jewelry box --- paper box / plastic box / wooden box / velvet box
- 5. Packaging --- Jewelry bags / Paper gift bags

##