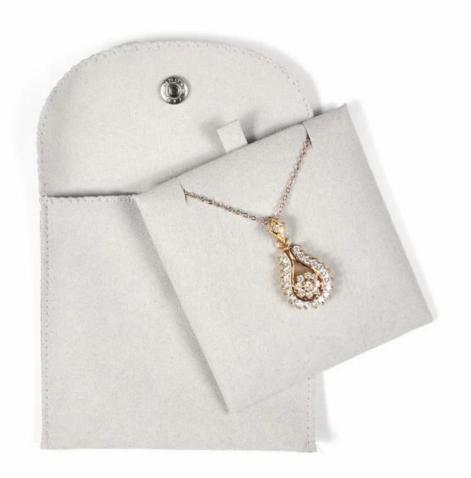

# customize snap pouch bag microfiber jewelry pa ckaging pouch bag Christmas gift bag

# Product discription:

| product name    | microfiber pouch bag             |
|-----------------|----------------------------------|
| Material        | microfiber                       |
| Size            | Customized                       |
| Color           | Customized                       |
| MOQ             | 1000 pcs                         |
| Logo            | It can be printed as your design |
| Sample          | Available                        |
| OEM / ODM       | Offer                            |
| Place of origin | Guangdong, China (mainland)      |

## **Product details:**

















## Other products that may interest you:







### **Environment**:



×

Our exhibition []

2019 Hongkong international jewellery show



# 2018 Hongkong international jewellery show



# 2017 Hongkong international jewellery show



Visiting customer:



## **Productive process:**

# **Production Process**



# Box production process



Packaging and delivery []





## **Shipment:**













### certificate:





**Cooperation partners:** 































### **FAQ**

### Q1. What is your product range?

- 1. Jewelry display --- Earrings / necklace / pendant / bracelet / bracelet / display stand
- 2. Trays for jewelry
- 3. Jewelry set
- 4. jewelry box --- paper box / plastic box / wooden box / velvet box
- 5. Packaging --- Jewelry bags / Paper gift bags