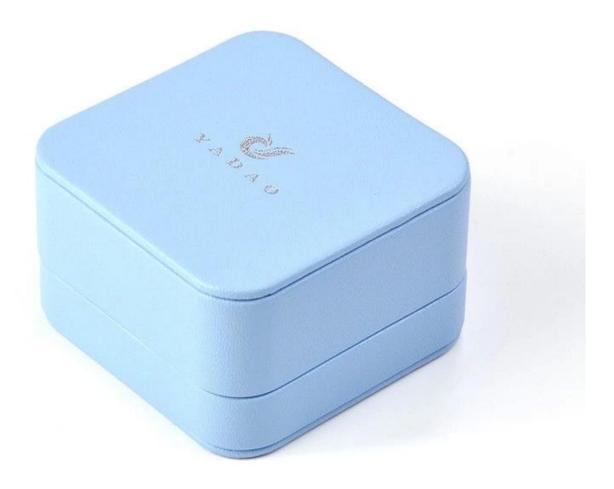

# customize round corner plastic jewelry box pu le ather box slot ring box gift packaging box

## Product description:

| product name    | plastic ring box                 |
|-----------------|----------------------------------|
| Material        | plastic + pu leather + velvet    |
| Size            | Customized                       |
| Color           | Customized                       |
| MOQ             | 1000 pcs                         |
| Logo            | It can be printed as your design |
| Sample          | Available                        |
| OEM / ODM       | Offer                            |
| Place of origin | Guangdong, China (mainland)      |

#### Product details: