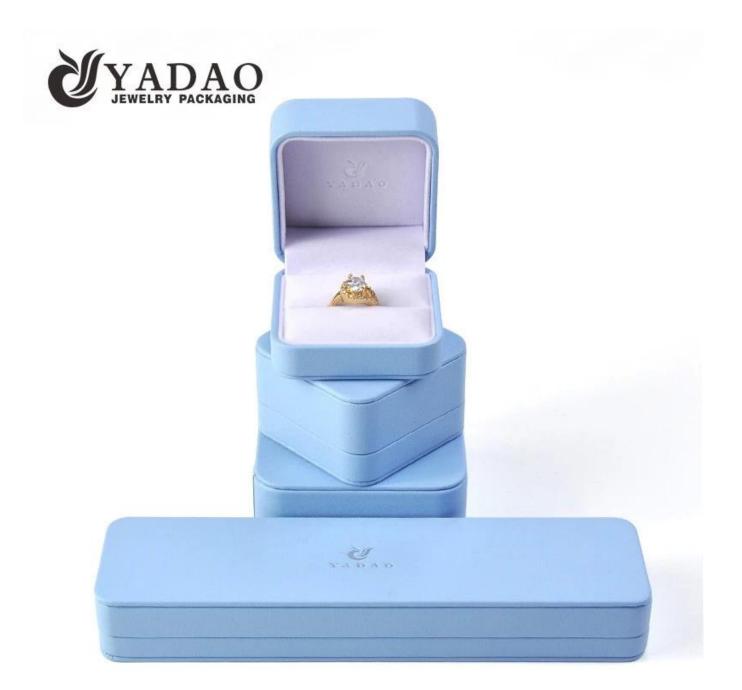

# customize round corner plastic jewelry box pu le ather box slot ring box gift packaging box

## Product description:

| product name    | plastic ring box                 |
|-----------------|----------------------------------|
| Material        | plastic + pu leather + velvet    |
| Size            | Customized                       |
| Color           | Customized                       |
| MOQ             | 1000 pcs                         |
| Logo            | It can be printed as your design |
| Sample          | Available                        |
| OEM / ODM       | Offer                            |
| Place of origin | Guangdong, China (mainland)      |

#### Product details: