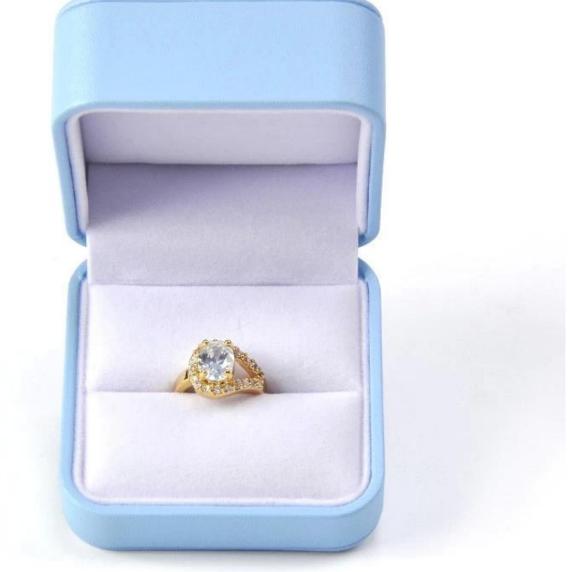

# customize round corner plastic jewelry box pu le ather box slot ring box gift packaging box

## Product description:

| product name    | plastic ring box                 |
|-----------------|----------------------------------|
| Material        | plastic + pu leather + velvet    |
| Size            | Customized                       |
| Color           | Customized                       |
| MOQ             | 1000 pcs                         |
| Logo            | It can be printed as your design |
| Sample          | Available                        |
| OEM / ODM       | Offer                            |
| Place of origin | Guangdong, China (mainland)      |

#### Product details: