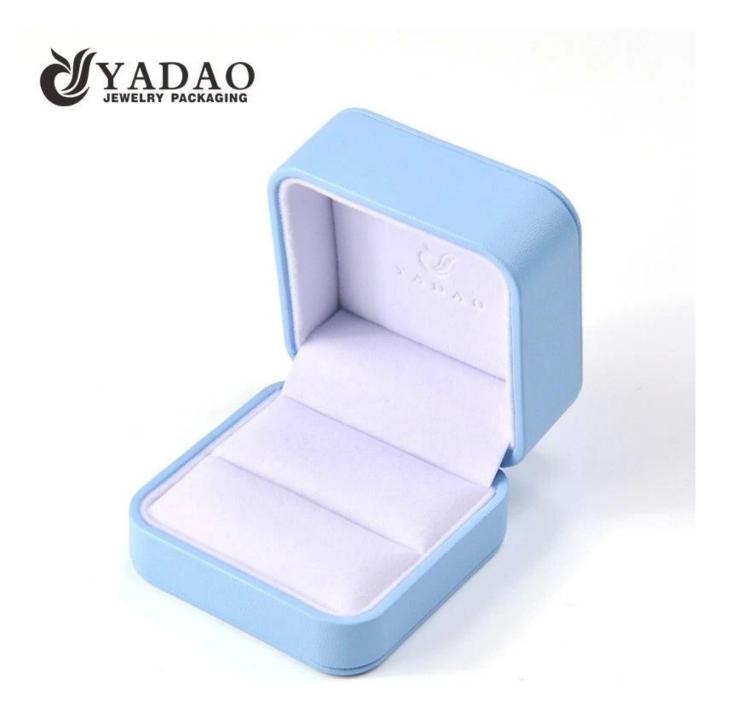

# customize round corner plastic jewelry box pu le ather box slot ring box gift packaging box

## Product description:

| product name    | plastic ring box                 |
|-----------------|----------------------------------|
| Material        | plastic + pu leather + velvet    |
| Size            | Customized                       |
| Color           | Customized                       |
| MOQ             | 1000 pcs                         |
| Logo            | It can be printed as your design |
| Sample          | Available                        |
| OEM / ODM       | Offer                            |
| Place of origin | Guangdong, China (mainland)      |

#### Product details: