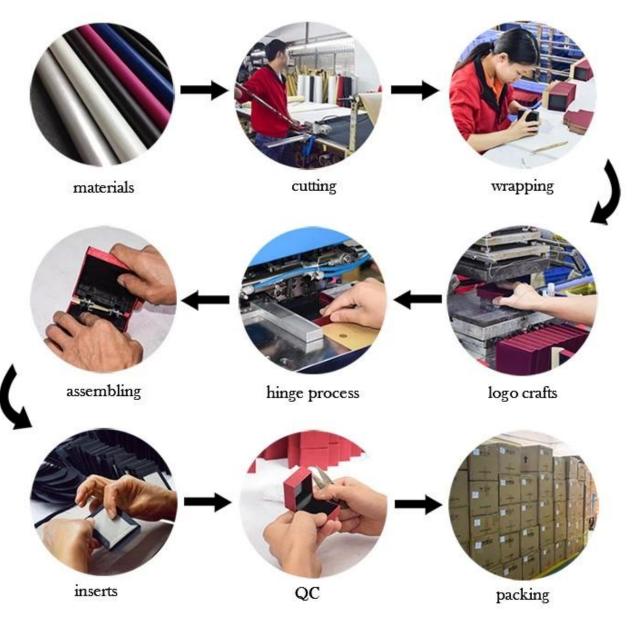

erial        | plastic + pu leather + velvet    |
| Size            | Customized                       |
| Color           | Customized                       |
| MOQ             | 1000 pcs                         |
| Logo            | It can be printed as your design |
| Sample          | Available                        |
| OEM / ODM       | Offer                            |
| Place of origin | Guangdong, China (mainland)      |

#### Product details:













## Other products that may interest you:





Environment:



×

Our exhibition []

# 2019 Hongkong international jewellery show



# 2018 Hongkong international jewellery show



# 2017 Hongkong international jewellery show



Visiting customer:



Productive process:

# **Production Process**



# **Box production process**



## Packaging and delivery []





Bubble wrapped



Carton with foam Inside

### Shipment:











#### certificate:





**Cooperation partners:** 































#### FAQ

#### Q1. What is your product range?

- 1. Jewelry display --- Earrings / necklace / pendant / bracelet / bracelet / display stand
- 2. Trays for jewelry
- 3. Jewelry set
- 4. jewelry box --- paper box / plastic box / wooden box / velvet box
- 5.Packaging --- Jewelry bags / Paper gift bags

#### Q2. Are you a direct manufacturer?

Yes. Since 2003 we have been specializing in jewelery and packaging displays for over 10 years.

#### Q3. Do you have items in stock to sell?

No. We customize. This means that all the details --- size, material, color, quantity, design, logo --- will be finished followin