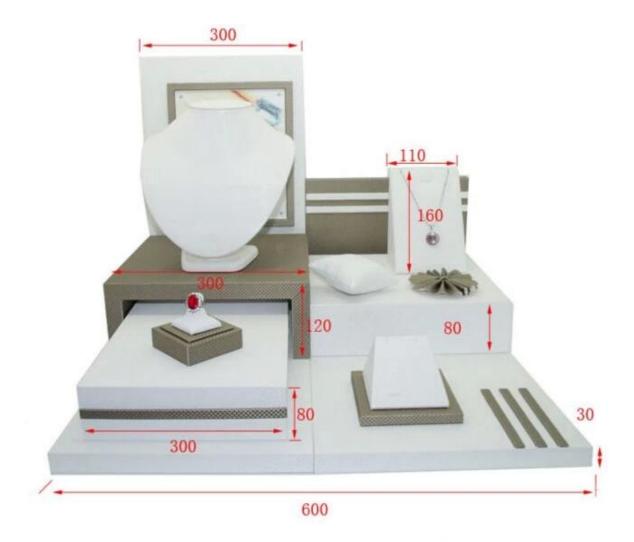

customize pu leather wooden window jewelry display full set counter jewelry display rings pendants bracelet