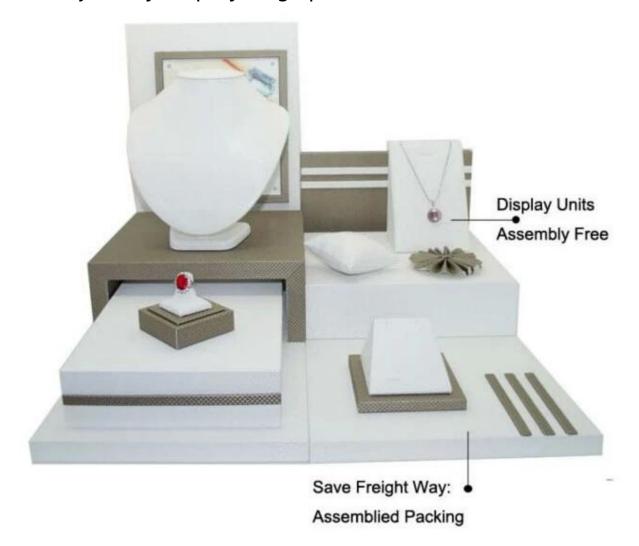

customize pu leather wooden window jewelry display full set counter jewelry display rings pendants bracelet