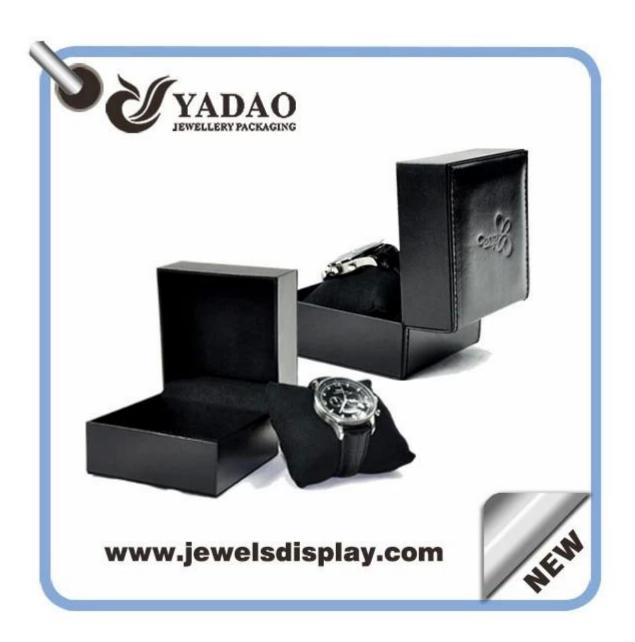

# customize plastic jewelry box pillow watch box p lastic watch packaging box pillow insert

Product discription:

| product name    | pillow watch box                 |
|-----------------|----------------------------------|
| Material        | plastic+pu paper+velvet          |
| Size            | Customized                       |
| Color           | Customized                       |
| MOQ             | 1000 pcs                         |
| Logo            | It can be printed as your design |
| Sample          | Available                        |
| OEM / ODM       | Offer                            |
| Place of origin | Guangdong, China (mainland)      |

## Product details:









## Other products that may interest you:







## **Environment**:



×

Our exhibition []

2019 Hongkong international jewellery show



# 2018 Hongkong international jewellery show



# 2017 Hongkong international jewellery show



Visiting customer:



## **Productive process:**

## **Production Process**



# Box production process



Packaging and delivery []





## **Shipment:**













#### certificate:





**Cooperation partners:** 































#### **FAQ**

#### Q1. What is your product range?

- 1. Jewelry display --- Earrings / necklace / pendant / bracelet / bracelet / display stand
- 2. Trays for jewelry
- 3. Jewelry set
- 4. jewelry box --- paper box / plastic box / wooden box / velvet box
- 5. Packaging --- Jewelry bags / Paper gift bags

#### Q2