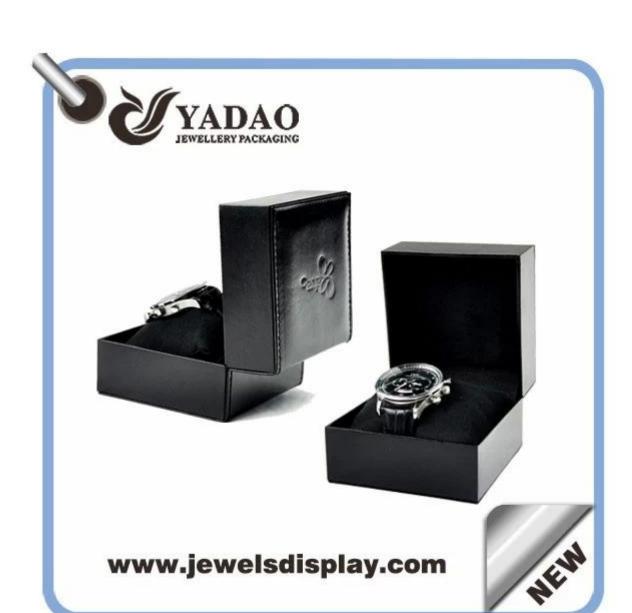

# customize plastic jewelry box pillow watch box p lastic watch packaging box pillow insert

Product discription:

| product name    | pillow watch box                 |
|-----------------|----------------------------------|
| Material        | plastic+pu paper+velvet          |
| Size            | Customized                       |
| Color           | Customized                       |
| MOQ             | 1000 pcs                         |
| Logo            | It can be printed as your design |
| Sample          | Available                        |
| OEM / ODM       | Offer                            |
| Place of origin | Guangdong, China (mainland)      |

## Product details:









## Other products that may interest you:







## **Environment**:



×

Our exhibition []

2019 Hongkong international jewellery show



# 2018 Hongkong international jewellery show



# 2017 Hongkong international jewellery show



Visiting customer:



## **Productive process:**

## **Production Process**



# Box production process



Packaging and delivery []





## **Shipment:**













#### certificate:





**Cooperation partners:** 































#### **FAQ**

#### Q1. What is your product range?

- 1. Jewelry display --- Earrings / necklace / pendant / bracelet / bracelet / display stand
- 2. Trays for jewelry
- 3. Jewelry set
- 4. jewelry box --- paper box / plastic box / wooden box / velvet box
- 5. Packaging --- Jewelry bags / Paper gift bags

####