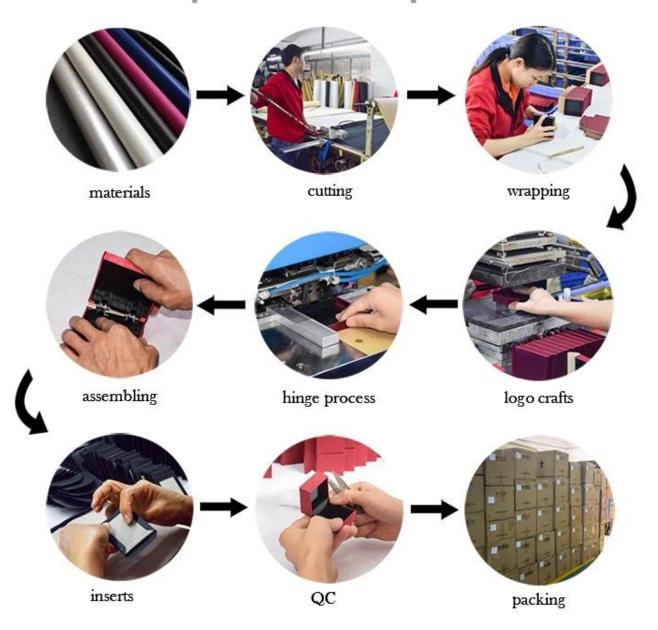

| plastic+pu paper+velvet          |
| Size            | Customized                       |
| Color           | Customized                       |
| MOQ             | 1000 pcs                         |
| Logo            | It can be printed as your design |
| Sample          | Available                        |
| OEM / ODM       | Offer                            |
| Place of origin | Guangdong, China (mainland)      |

## Product details:









## Other products that may interest you:







## **Environment**:



×

Our exhibition []

2019 Hongkong international jewellery show



# 2018 Hongkong international jewellery show



# 2017 Hongkong international jewellery show



Visiting customer:



## **Productive process:**

## **Production Process**



# Box production process



Packaging and delivery []





## **Shipment:**













#### certificate:





**Cooperation partners:** 































#### **FAQ**

#### Q1. What is your product range?

- 1. Jewelry display --- Earrings / necklace / pendant / bracelet / bracelet / display stand
- 2. Trays for jewelry
- 3. Jewelry set
- 4. jewelry box --- paper box / plastic box / wooden box / velvet box
- 5. Packaging --- Jewelry bags / Paper gift bags

#### Q2. Are you a direct manufacturer?

Yes. Since 2003 we have been specializing in jewelery and packaging displays for over 10 years.

#### Q3. Do you have items in stock to sell?

No. We customize. This means that all the details --- size, material, color, quantity, design, logo --- will be finished following your ideas.

#### Q4. Do you inspe