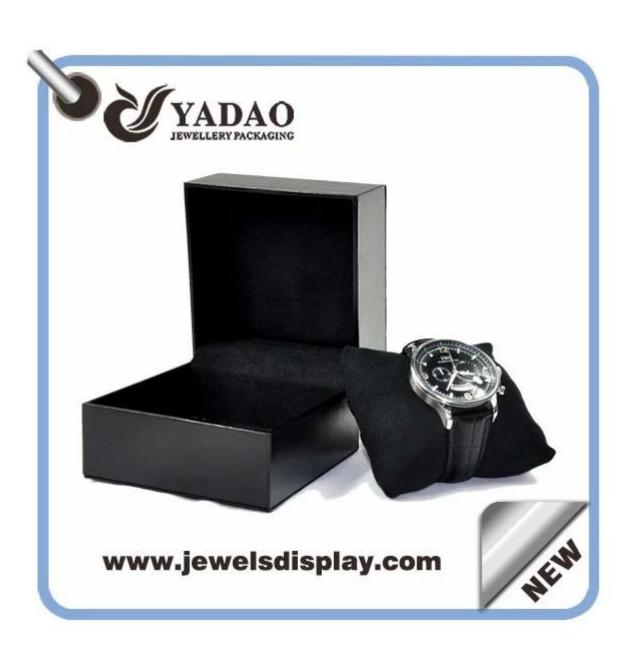

# customize plastic jewelry box pillow watch box p lastic watch packaging box pillow insert

Product discription:

| product name    | pillow watch box                 |
|-----------------|----------------------------------|
| Material        | plastic+pu paper+velvet          |
| Size            | Customized                       |
| Color           | Customized                       |
| MOQ             | 1000 pcs                         |
| Logo            | It can be printed as your design |
| Sample          | Available                        |
| OEM / ODM       | Offer                            |
| Place of origin | Guangdong, China (mainland)      |

## Product details: