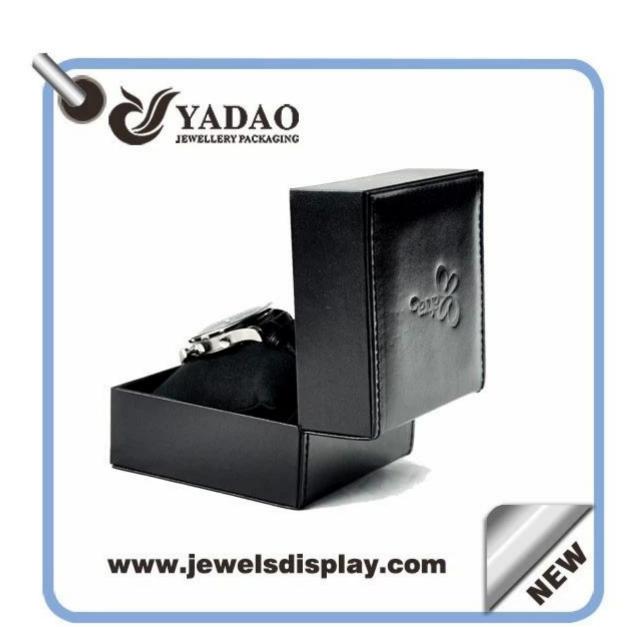

# customize plastic jewelry box pillow watch box p lastic watch packaging box pillow insert

Product discription:

| product name    | pillow watch box                 |
|-----------------|----------------------------------|
| Material        | plastic+pu paper+velvet          |
| Size            | Customized                       |
| Color           | Customized                       |
| MOQ             | 1000 pcs                         |
| Logo            | It can be printed as your design |
| Sample          | Available                        |
| OEM / ODM       | Offer                            |
| Place of origin | Guangdong, China (mainland)      |

## Product details:









## Other products that may interest you:







## **Environment**:



×

Our exhibition []

2019 Hongkong international jewellery show



# 2018 Hongkong international jewellery show



# 2017 Hongkong international jewellery show



Visiting customer:



## **Productive process:**

## **Production Process**



# Box production process



Packaging and delivery []





## **Shipment:**













#### certificate:





**Cooperation partners:** 































#### **FAQ**

#### Q1. What is your product range?

- 1. Jewelry display --- Earrings / necklace / pendant / bracelet / bracelet / display stand
- 2. Trays for jewelry
- 3. Jewelry set
- 4. jewelry box --- paper box / plastic box / wooden box / velvet box
- 5. Packaging --- Jewelry bags / Paper gift bags

###