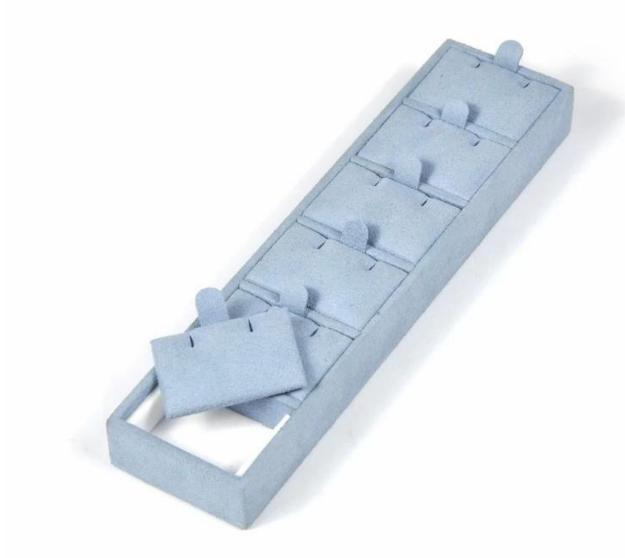

customize microfiber wooden display stand display pendant movable je welry display pads