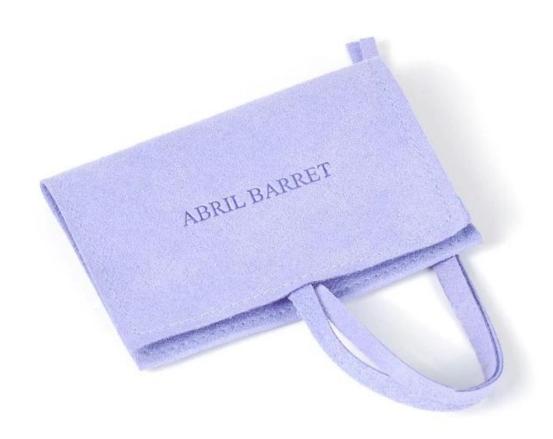

customize microfiber pouch jewelry packaging pouch bag w ith string closure







# Other products you may interested in:































## **Cooperation partner:**































### **FAQ**

## Q1. What's your product range?

- 1. Jewelry Display Stand---Earring/Necklace/Pendant/Bracelet/Bangle/Ring display holder
- 2. Jewelry Trays
- 3. Jewelry Display Sets
- 4. Jewelry Boxes---Paper Box/Plastic Box/Wooden Box/Velvet Box
- 5.Packaging---Jewelry Pouches/ Paper Gift Bags

#### Q2. Are you a direct manufacturer?

Yes. We have been specialized in jewelry displays and packaging for over 10 years since 2003.

#### Q3. Do you have stock items to sell?

No. We do customize. That means all details---size, material, color, quantity, design, logo--- will be finished follow your ideas.

#### Q4. Do you inspect the finished products?

Yes. Ea