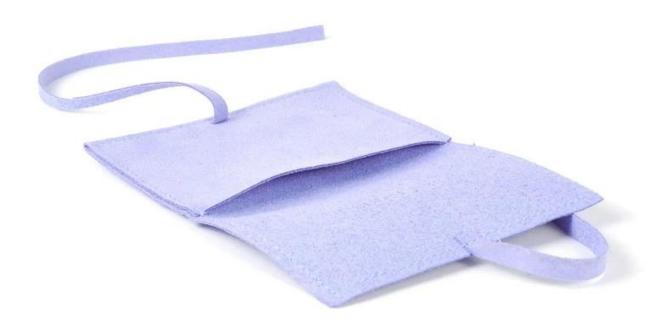

customize microfiber pouch jewelry packaging pouch bag w ith string closure







# Other products you may interested in:































## **Cooperation partner:**































### **FAQ**

## Q1. What's your product range?

- 1. Jewelry Display Stand---Earring/Necklace/Pendant/Bracelet/Bangle/Ring display holder
- 2. Jewelry Trays
- 3. Jewelry Display Sets
- 4. Jewelry Boxes---Paper Box/Plastic Box/Wooden Box/Velvet Box
- 5.Packaging---Jewelry Pouches/ Paper Gift Bags

#### Q2. Are you a direct manufacturer?

Yes. We have been specialized in jewelry displays and packaging for over 10 years since 2003.

#### Q3. Do you have stock items to sell?

No. We do customize. That means all details---size, material, color, quantity, design, logo--- will be finished follow your ideas.

#### Q4. Do you inspect the finished products?

Yes. Each