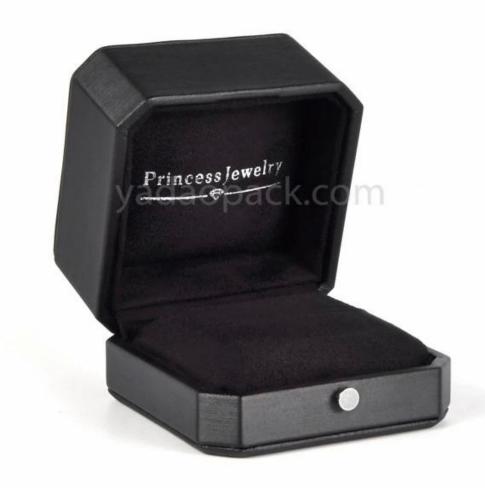

# customize luxury brand pu leather box plastic je welry packaging box ring gift box

## Product description:

| product name    | pu leather ring box                      |
|-----------------|------------------------------------------|
| Material        | plastic + pu leather + suede + cardboard |
| Dimension       | Customized                               |
| Color           | Customized                               |
| MOQ             | 1000pcs                                  |
| Logo            | It can be printed as your design         |
| Sample          | Available                                |
| OEM / ODM       | To offer                                 |
| Place of origin | Guangdong, China (mainland)              |

### **Product details:**









## Other products that may interest you:







### **Environment**:



×

Our exhibition []

2019 Hongkong international jewellery show



## 2018 Hongkong international jewellery show



## 2017 Hongkong international jewellery show



Visiting customer:



## **Productive process:**

## **Production Process**



## Box production process



Packaging and delivery []





### **Shipment:**













### certificate:





**Cooperation partners:** 































### **FAQ**

### Q1. What is your product range?

- 1. Jewelry display --- Earrings / necklace / pendant / bracelet / bracelet / display stand
- 2. Trays for jewelry
- 3. Jewelry sets
- 4. jewelry box --- paper box / plastic box / wooden box / velvet box
- 5. Packaging --- Jewelry bags / Paper gift bags

##