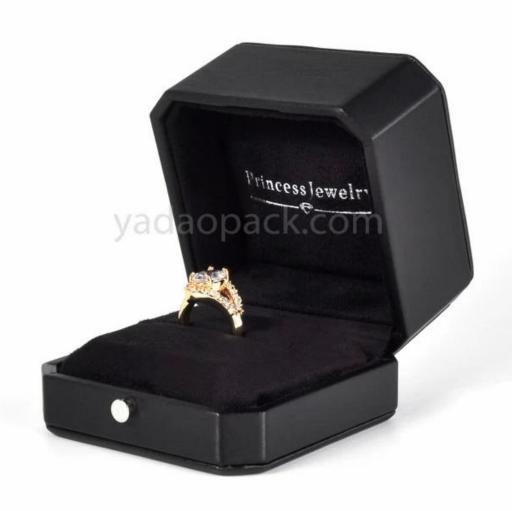

# customize luxury brand pu leather box plastic je welry packaging box ring gift box

## Product description:

| product name    | pu leather ring box                      |
|-----------------|------------------------------------------|
| Material        | plastic + pu leather + suede + cardboard |
| Dimension       | Customized                               |
| Color           | Customized                               |
| MOQ             | 1000pcs                                  |
| Logo            | It can be printed as your design         |
| Sample          | Available                                |
| OEM / ODM       | To offer                                 |
| Place of origin | Guangdong, China (mainland)              |

### **Product details:**









## Other products that may interest you:







### **Environment**:



×

Our exhibition []

2019 Hongkong international jewellery show



## 2018 Hongkong international jewellery show



## 2017 Hongkong international jewellery show



Visiting customer:



## **Productive process:**

## **Production Process**



## Box production process



Packaging and delivery []





### **Shipment:**













### certificate:





**Cooperation partners:** 































### **FAQ**

### Q1. What is your product range?

- 1. Jewelry display --- Earrings / necklace / pendant / bracelet / bracelet / display stand
- 2. Trays for jewelry
- 3. Jewelry sets
- 4. jewelry box --- paper box / plastic box / wooden box / velvet box
- 5. Packaging --- Jewelry bags / Paper gift bags