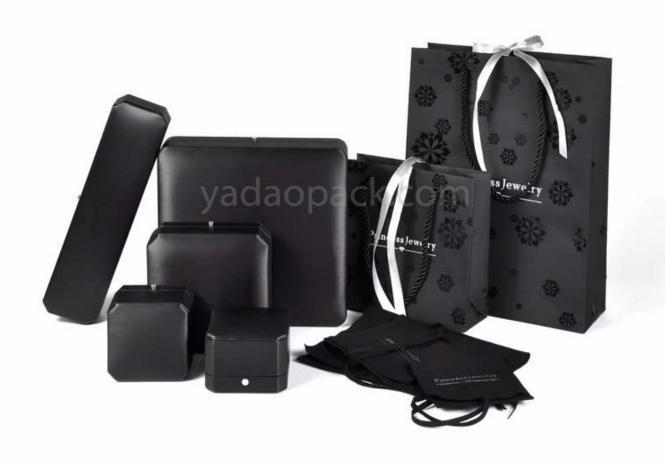

# customize luxury brand pu leather box plastic je welry packaging box ring gift box

## Product description:

| product name    | pu leather ring box                      |
|-----------------|------------------------------------------|
| Material        | plastic + pu leather + suede + cardboard |
| Dimension       | Customized                               |
| Color           | Customized                               |
| MOQ             | 1000pcs                                  |
| Logo            | It can be printed as your design         |
| Sample          | Available                                |
| OEM / ODM       | To offer                                 |
| Place of origin | Guangdong, China (mainland)              |

### **Product details:**









## Other products that may interest you:







### **Environment**:



×

Our exhibition []

2019 Hongkong international jewellery show



## 2018 Hongkong international jewellery show



## 2017 Hongkong international jewellery show



Visiting customer:



## **Productive process:**

## **Production Process**



## Box production process



Packaging and delivery []





### **Shipment:**













### certificate:





**Cooperation partners:** 































### **FAQ**

### Q1. What is your product range?

- 1. Jewelry display --- Earrings / necklace / pendant / bracelet / bracelet / display stand
- 2. Trays for jewelry
- 3. Jewelry sets
- 4. jewelry box --- paper box / plastic box / wooden box / velvet box
- 5. Packaging --- Jewelry bags / Paper gift bags

####