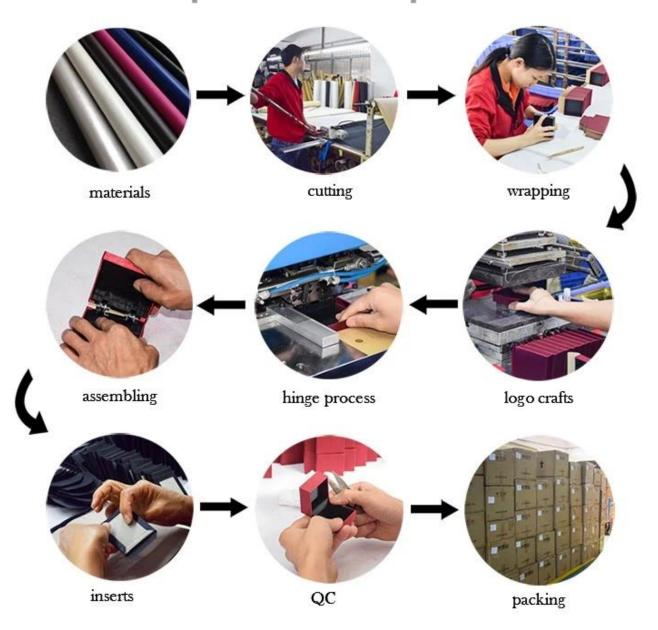

Customized                               |
| Color           | Customized                               |
| MOQ             | 1000pcs                                  |
| Logo            | It can be printed as your design         |
| Sample          | Available                                |
| OEM / ODM       | To offer                                 |
| Place of origin | Guangdong, China (mainland)              |

### **Product details:**









## Other products that may interest you:







### **Environment**:



×

Our exhibition []

2019 Hongkong international jewellery show



## 2018 Hongkong international jewellery show



## 2017 Hongkong international jewellery show



Visiting customer:



## **Productive process:**

## **Production Process**



## Box production process



Packaging and delivery []





### **Shipment:**













### certificate:





**Cooperation partners:** 































### **FAQ**

### Q1. What is your product range?

- 1. Jewelry display --- Earrings / necklace / pendant / bracelet / bracelet / display stand
- 2. Trays for jewelry
- 3. Jewelry sets
- 4. jewelry box --- paper box / plastic box / wooden box / velvet box
- 5. Packaging --- Jewelry bags / Paper gift bags

#### Q2. Are you a direct manufacturer?

Yes. Since 2003 we have been specialized in jewelery and packaging displays for over 10 years.

#### Q3. Do you have items in stock to sell?

No. We customize. This means that all the details --- size, material, color, quantity, design, logo --- will be finished following your ideas.

#### Q4. Do you inspect