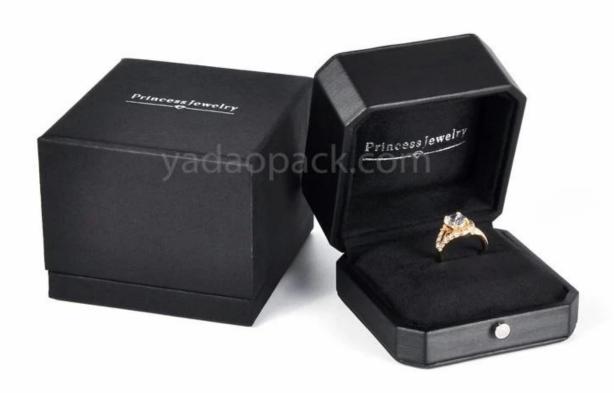

# customize luxury brand pu leather box plastic je welry packaging box ring gift box

## Product description:

| product name    | pu leather ring box                      |
|-----------------|------------------------------------------|
| Material        | plastic + pu leather + suede + cardboard |
| Dimension       | Customized                               |
| Color           | Customized                               |
| MOQ             | 1000pcs                                  |
| Logo            | It can be printed as your design         |
| Sample          | Available                                |
| OEM / ODM       | To offer                                 |
| Place of origin | Guangdong, China (mainland)              |

### **Product details:**