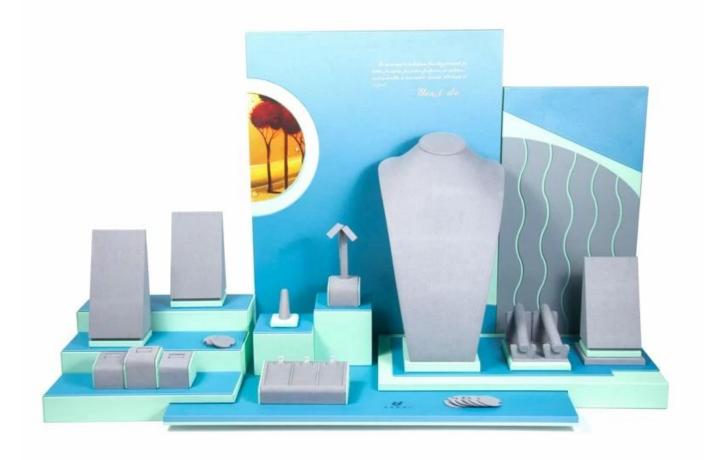

customize large window showcase jewelry display set made of pu leath er and microfiber window jewelry counter display showcase