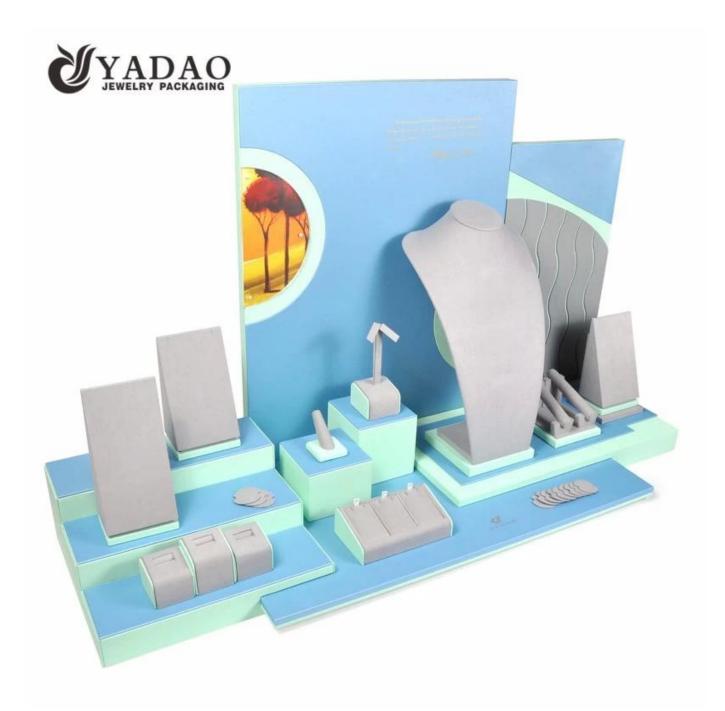

customize large window showcase jewelry display set made of pu leath er and microfiber window jewelry counter display showcase