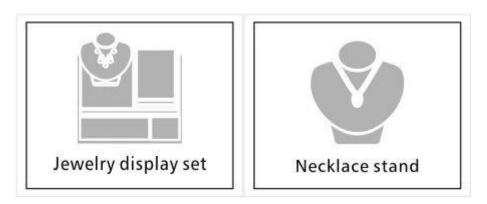

## customize jewelry store display set wooden displ ay wrapped pu leather window jewelry display c ounter set

## Product description:

| product name    | jewelry display set              |
|-----------------|----------------------------------|
| Material        | metal + pu leather + MDF         |
| Dimension       | customize                        |
| Color           | Customized                       |
| MOQ             | 50sets                           |
| Logo            | It can be printed as your design |
| Sample          | Available                        |
| OEM / ODM       | To offer                         |
| Place of origin | Guangdong, China (mainland)      |