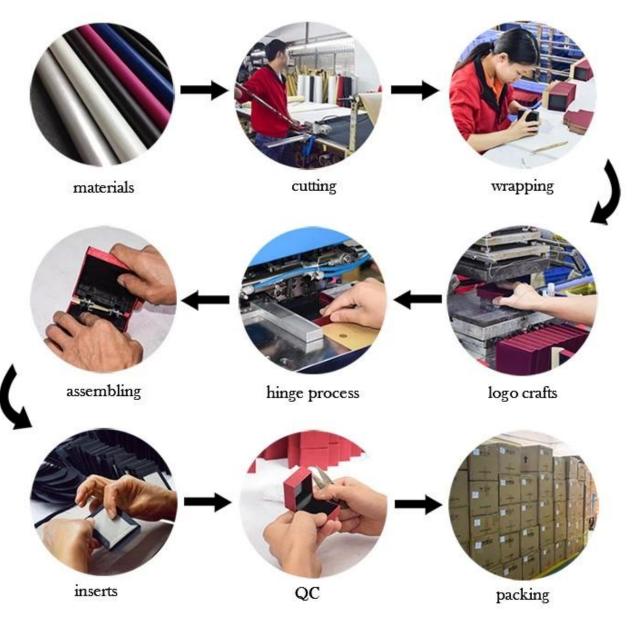

rial        | metal + pu leather + MDF         |
| Dimension       | customize                        |
| Color           | Customized                       |
| MOQ             | 50sets                           |
| Logo            | It can be printed as your design |
| Sample          | Available                        |
| OEM / ODM       | To offer                         |
| Place of origin | Guangdong, China (mainland)      |

### **Product details:**













Other products that may interest you:





Environment:



×

Our exhibition []

# 2019 Hongkong international jewellery show



# 2018 Hongkong international jewellery show



# 2017 Hongkong international jewellery show



Visiting customer:



Productive process:

## **Production Process**



# **Box production process**



## Packaging and delivery []





Bubble wrapped



Carton with foam Inside

### Shipment:











#### certificate:





**Cooperation partners:** 































#### FAQ

#### Q1. What is your product range?

- 1. Jewelry display --- Earrings / necklace / pendant / bracelet / bracelet / display stand
- 2. Trays for jewelry
- 3. Jewelry sets
- 4. jewelry box --- paper box / plastic box / wooden box / velvet box
- 5.Packaging --- Jewelry bags / Paper gift bags

#### Q2. Are you a direct manufacturer?

Yes. Since 2003 we have been specialized in jewelery and packaging displays for over 10 years.

#### Q3. Do you have items in stock to sell?

No. We customize. This means that all the details --- size, material, color, quantity, design, logo --- will be finished followin