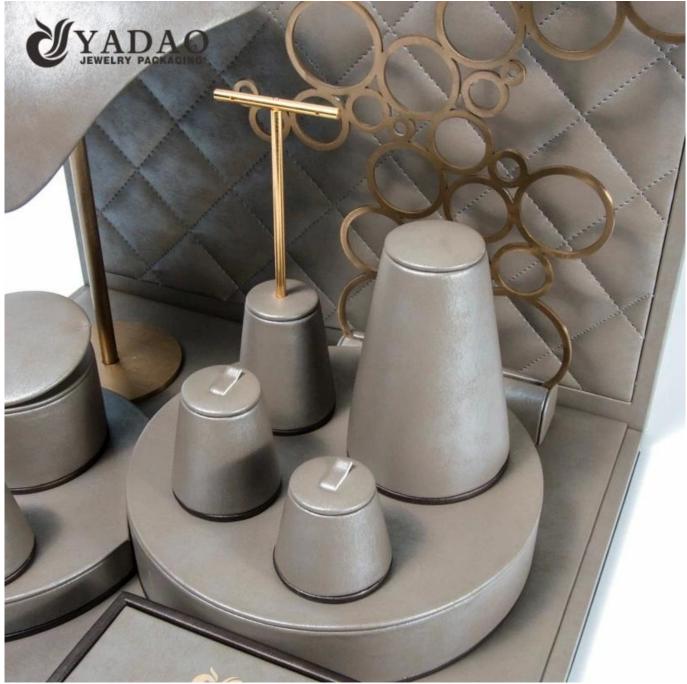

## customize jewelry store display set wooden displ ay wrapped pu leather window jewelry display c ounter set

## Product description:

| product name    | jewelry display set              |
|-----------------|----------------------------------|
| Material        | metal + pu leather + MDF         |
| Dimension       | customize                        |
| Color           | Customized                       |
| MOQ             | 50sets                           |
| Logo            | It can be printed as your design |
| Sample          | Available                        |
| OEM / ODM       | To offer                         |
| Place of origin | Guangdong, China (mainland)      |