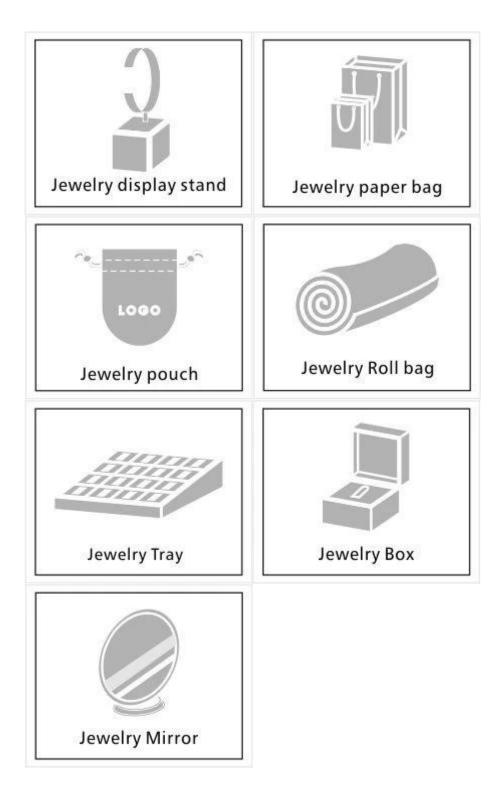

#### Q1. What is your product range?

- 1. Jewelry display --- Earrings / necklace / pendant / bracelet / bracelet / display stand
- 2. Trays for jewelry
- 3. Jewelry sets
- 4. jewelry box --- paper box / plastic box / wooden box / velvet box
- 5.Packaging --- Jewelry bags / Paper gift bags