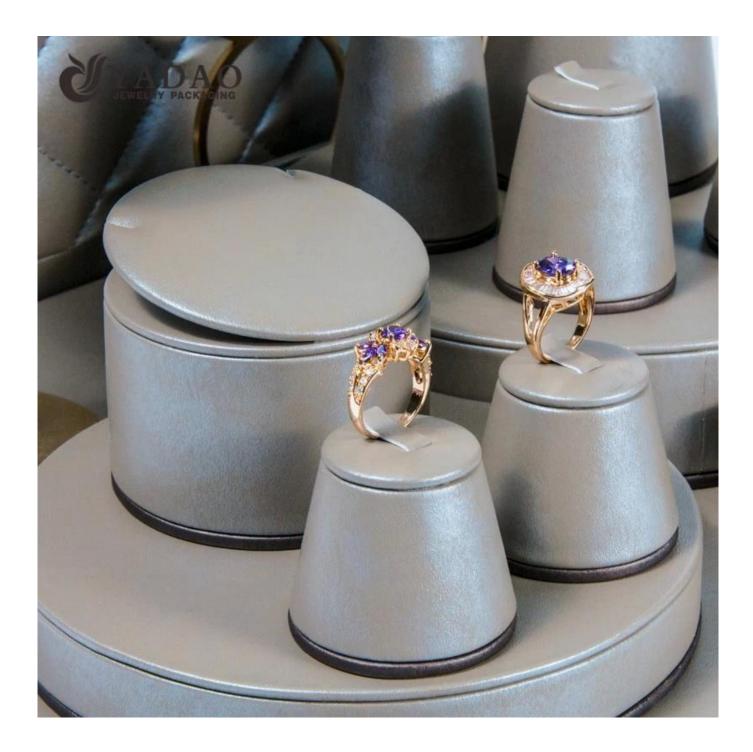

## customize jewelry store display set wooden displ ay wrapped pu leather window jewelry display c ounter set

## Product description:

| product name    | jewelry display set              |
|-----------------|----------------------------------|
| Material        | metal + pu leather + MDF         |
| Dimension       | customize                        |
| Color           | Customized                       |
| MOQ             | 50sets                           |
| Logo            | It can be printed as your design |
| Sample          | Available                        |
| OEM / ODM       | To offer                         |
| Place of origin | Guangdong, China (mainland)      |