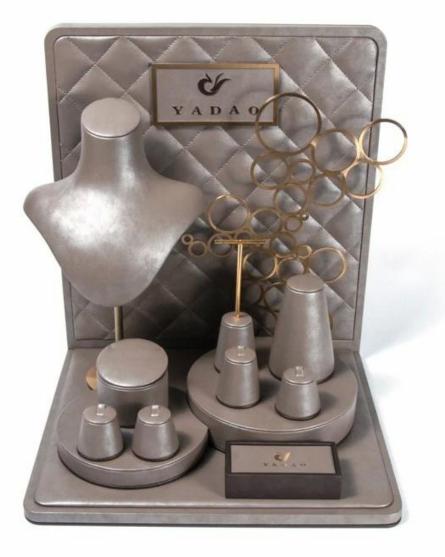

## customize jewelry store display set wooden displ ay wrapped pu leather window jewelry display c ounter set

## Product description:

| product name    | jewelry display set              |
|-----------------|----------------------------------|
| Material        | metal + pu leather + MDF         |
| Dimension       | customize                        |
| Color           | Customized                       |
| MOQ             | 50sets                           |
| Logo            | It can be printed as your design |
| Sample          | Available                        |
| OEM / ODM       | To offer                         |
| Place of origin | Guangdong, China (mainland)      |