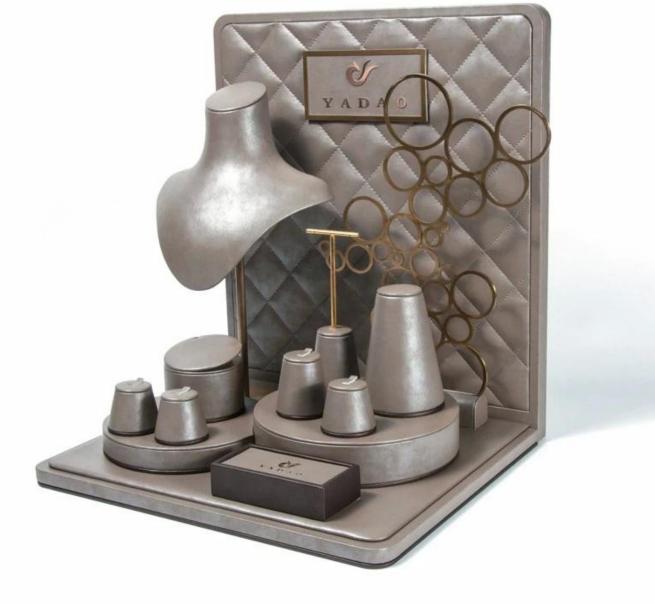

## customize jewelry store display set wooden displ ay wrapped pu leather window jewelry display c ounter set

## Product description:

| product name    | jewelry display set              |
|-----------------|----------------------------------|
| Material        | metal + pu leather + MDF         |
| Dimension       | customize                        |
| Color           | Customized                       |
| MOQ             | 50sets                           |
| Logo            | It can be printed as your design |
| Sample          | Available                        |
| OEM / ODM       | To offer                         |
| Place of origin | Guangdong, China (mainland)      |