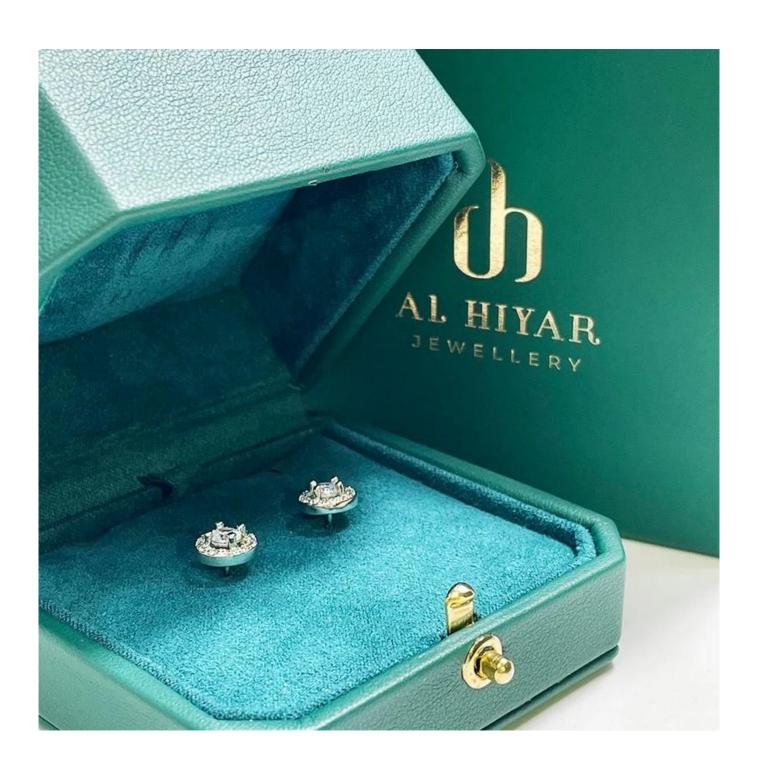

## Product description:

| product name    | plastic jewelry box              |
|-----------------|----------------------------------|
| Material        | plastic + suede + pu leather     |
| Dimension       | customize                        |
| Color           | Customized                       |
| MOQ             | 500pcs                           |
| Logo            | It can be printed as your design |
| Sample          | Available                        |
| OEM / ODM       | To offer                         |
| Place of origin | Guangdong, China (mainland)      |

## **Product details:**