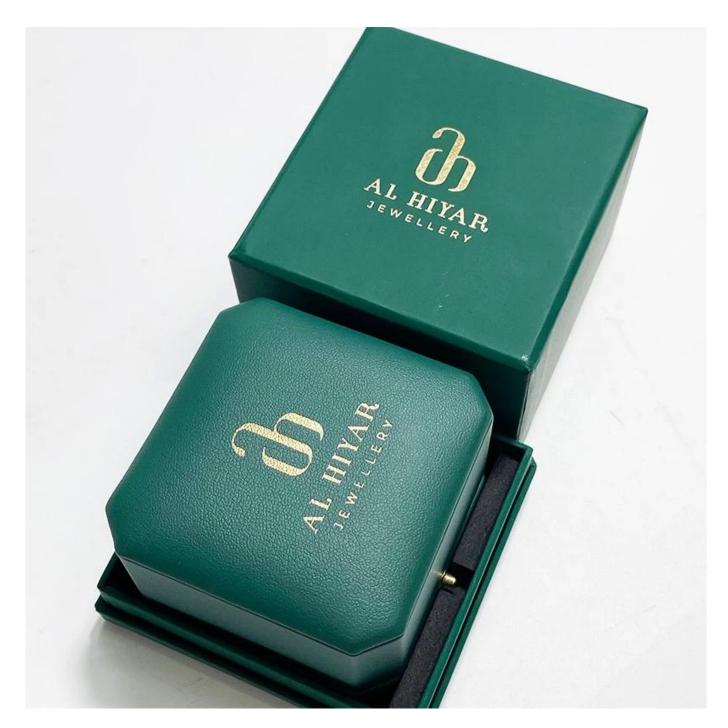

## Product description:

| product name    | plastic jewelry box              |
|-----------------|----------------------------------|
| Material        | plastic + suede + pu leather     |
| Dimension       | customize                        |
| Color           | Customized                       |
| MOQ             | 500pcs                           |
| Logo            | It can be printed as your design |
| Sample          | Available                        |
| OEM / ODM       | To offer                         |
| Place of origin | Guangdong, China (mainland)      |

## **Product details:**