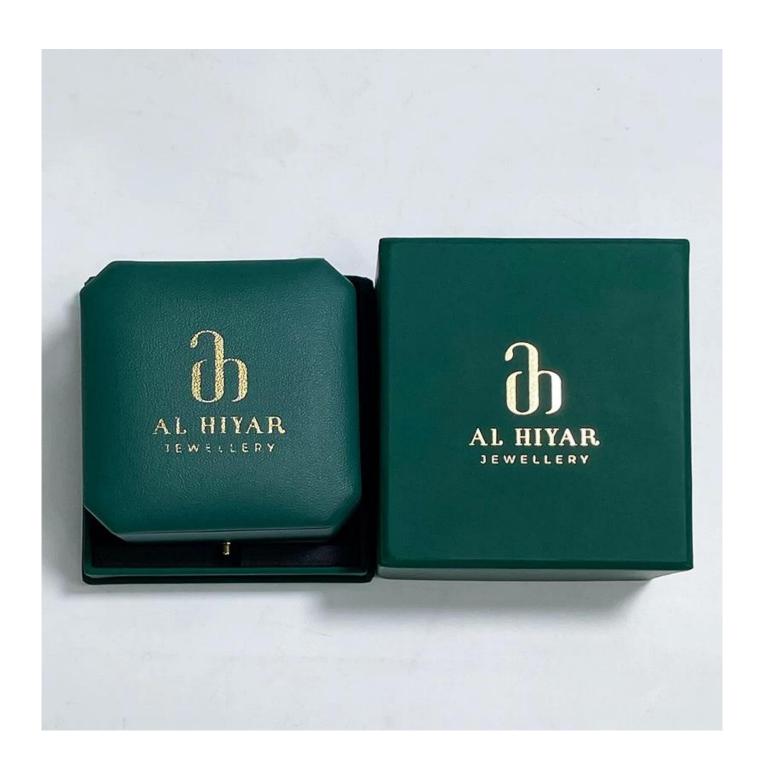

## Product description:

| product name    | plastic jewelry box              |
|-----------------|----------------------------------|
| Material        | plastic + suede + pu leather     |
| Dimension       | customize                        |
| Color           | Customized                       |
| MOQ             | 500pcs                           |
| Logo            | It can be printed as your design |
| Sample          | Available                        |
| OEM / ODM       | To offer                         |
| Place of origin | Guangdong, China (mainland)      |

## **Product details:**