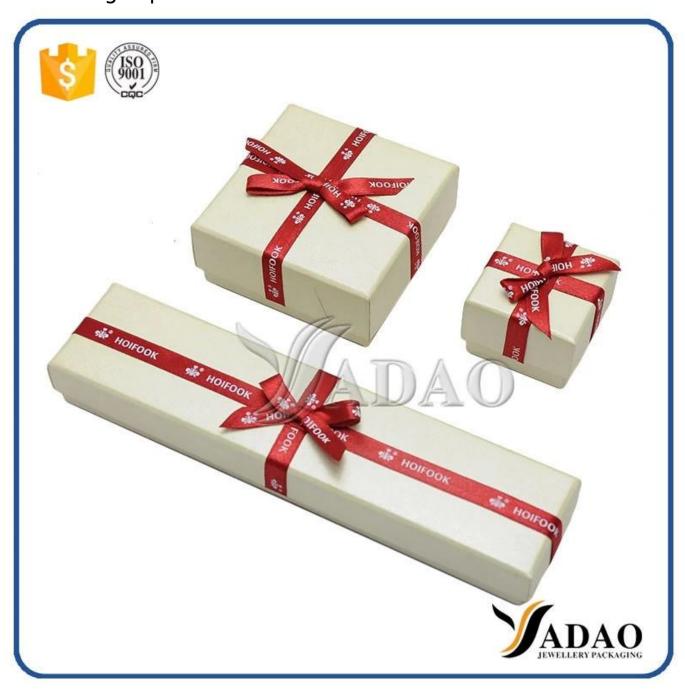

customize jewellery packaging box paper finish jewelry paper box taking seperated lid with bowknot