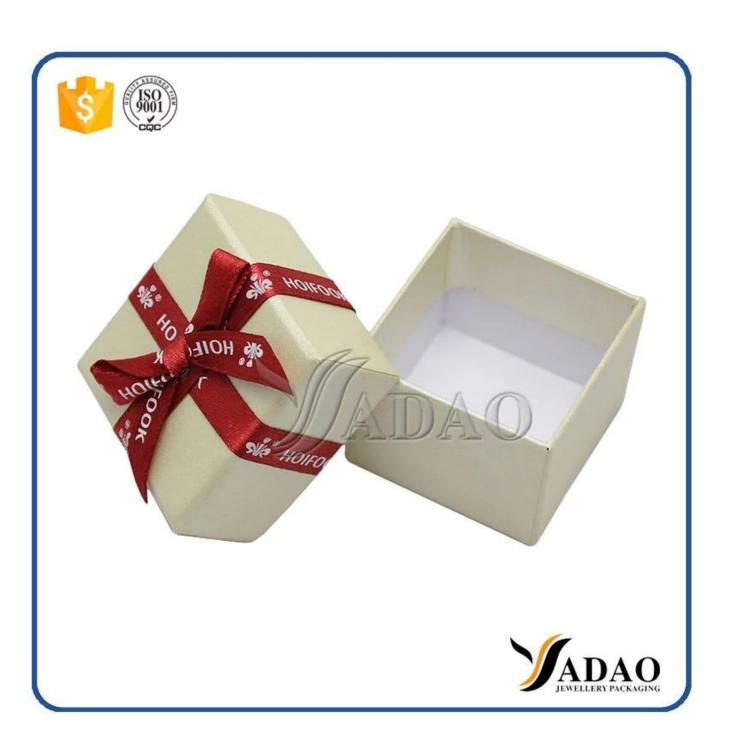

customize jewellery packaging box paper finish jewelry paper box taking seperated lid with bowknot