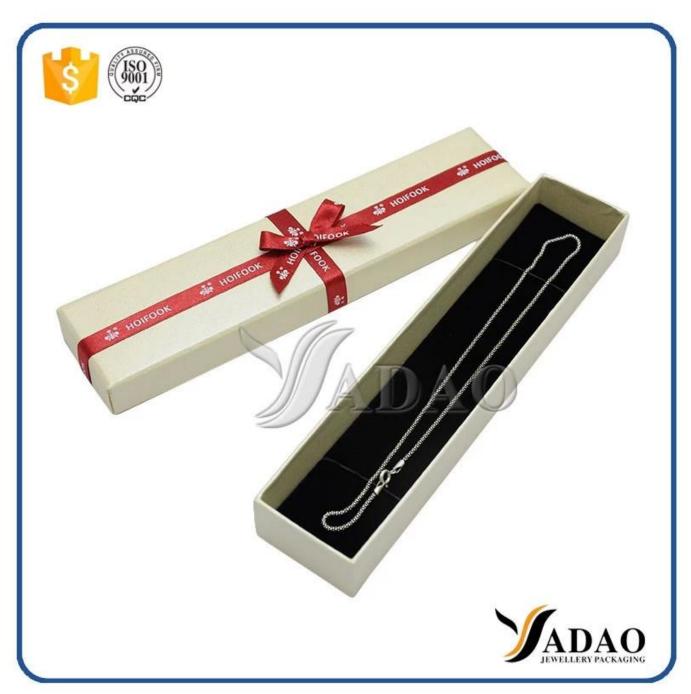

customize jewellery packaging box paper finish jewelry paper box taking seperated lid with bowknot