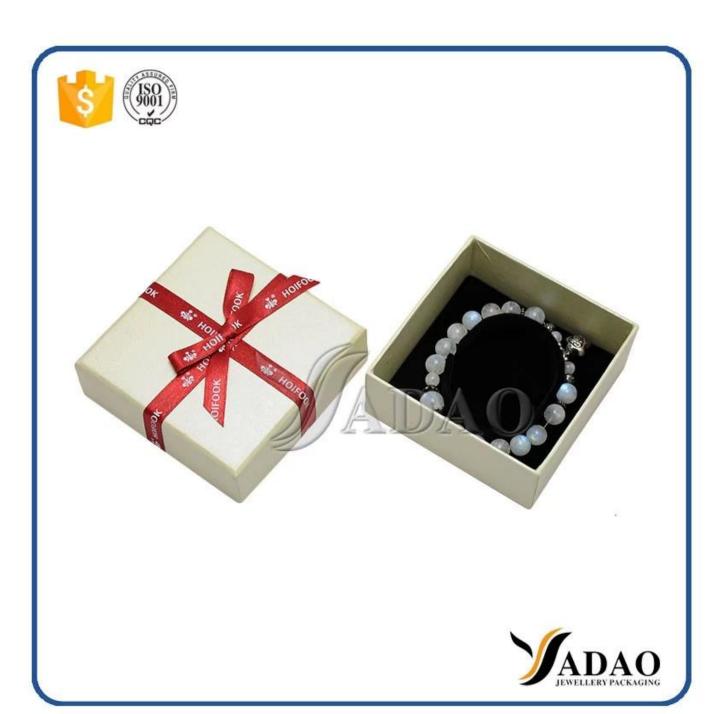

customize jewellery packaging box paper finish jewelry paper box taking seperated lid with bowknot