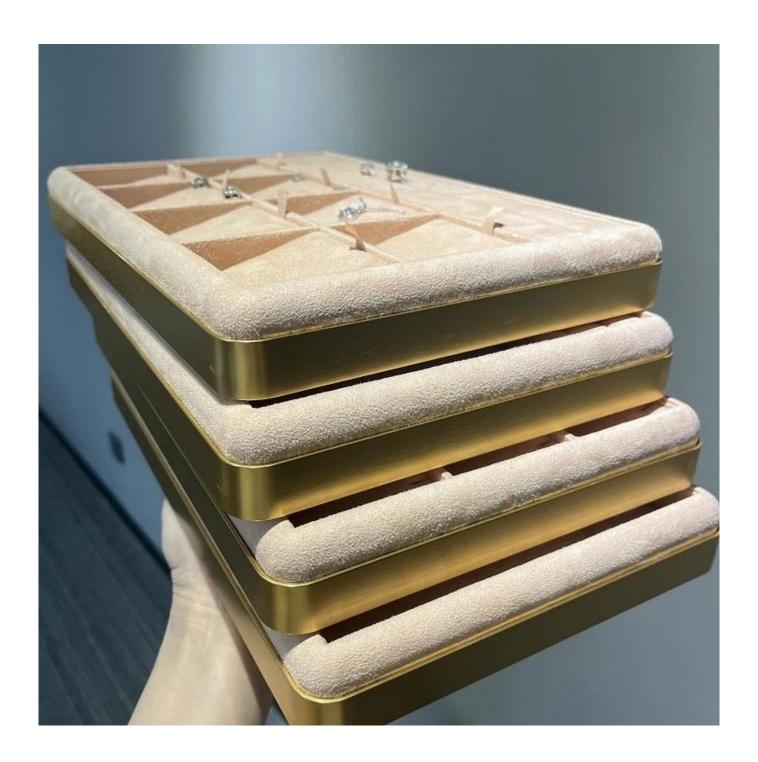

# customize counter jewelry display tray aluminium alloy frame jewelry tray display pendant tray earrings peach color tray

## Product description:

| product name    | pendant display tray             |
|-----------------|----------------------------------|
| Material        | MDF + suede + aluminium alloy    |
| To measure      | Personalized                     |
| Color           | Personalized                     |
| Moq             | 20pcs                            |
| Logo            | It can be printed as your design |
| Sample          | Available                        |
| OEM / ODM       | Offering                         |
| Place of origin | Guangdong, China (continent)     |

## **Product details:**









## Other Products That May Interest You:







**Environment**:



Our Exhibition []

2019 Hongkong international jewellery show



# 2018 Hongkong international jewellery show



## 2017 Hongkong international jewellery show



Visiting customer:



## **Productive Process:**

## **Production Process**



# Box production process



Packaging and Delivery [





## **Shipment:**













### certificate:





**Cooperation Partners:** 































#### Faq

#### Q1. What is your product range?

- 1. Jewelry Display --- Earrings / Necklace / Pendant / Bracolet / Bracolet / Display Stand
- 2. Trays for Jewelry
- 3. Jewelry Set
- 4. Jewelry Box --- Paper Box / Plastic Box / Wooden Box / Velvet Box
- 5.packaging --- Jewelry Bags / Paper Gift Bags

#### Q2. Are yo