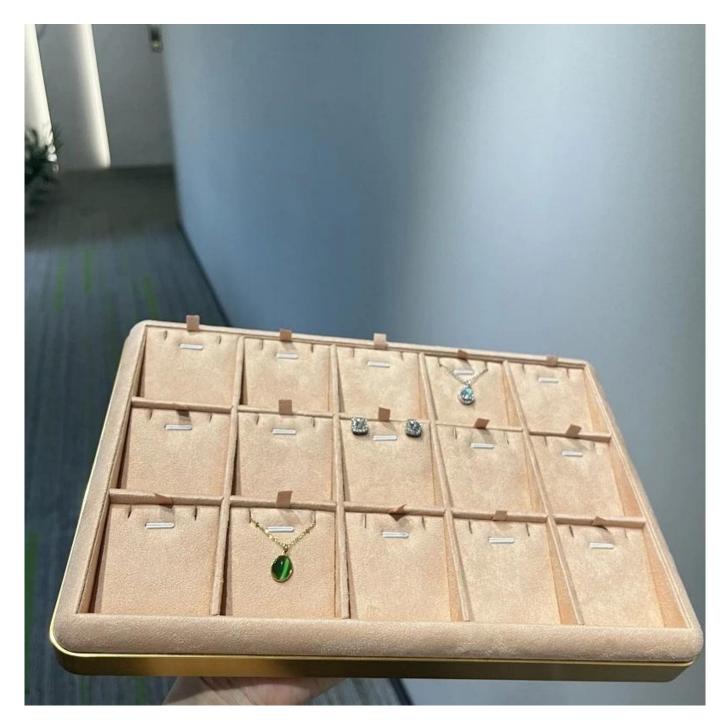

# customize counter jewelry display tray aluminium alloy frame jewelry tray display pendant tray earrings peach color tray

## Product description:

| product name    | pendant display tray             |
|-----------------|----------------------------------|
| Material        | MDF + suede + aluminium alloy    |
| To measure      | Personalized                     |
| Color           | Personalized                     |
| Moq             | 20pcs                            |
| Logo            | It can be printed as your design |
| Sample          | Available                        |
| OEM / ODM       | Offering                         |
| Place of origin | Guangdong, China (continent)     |

## **Product details:**









## Other Products That May Interest You:







**Environment**:



Our Exhibition []

2019 Hongkong international jewellery show



# 2018 Hongkong international jewellery show



## 2017 Hongkong international jewellery show



Visiting customer:



## **Productive Process:**

## **Production Process**



# Box production process



Packaging and Delivery [





## **Shipment:**













### certificate:





**Cooperation Partners:** 































#### Faq

#### Q1. What is your product range?

- 1. Jewelry Display --- Earrings / Necklace / Pendant / Bracolet / Bracolet / Display Stand
- 2. Trays for Jewelry
- 3. Jewelry Set
- 4. Jewelry Box --- Paper Box / Plastic Box / Wooden Box / Velvet Box
- 5.packaging --- Jewelry Bags / Paper Gift Bags

#### Q2. Are you a