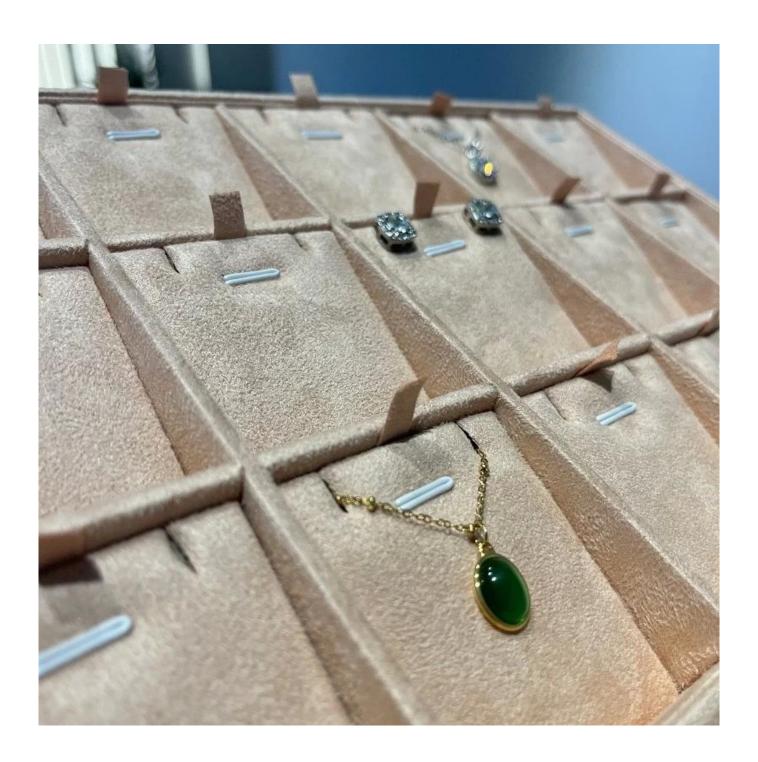

# customize counter jewelry display tray aluminium alloy frame jewelry tray display pendant tray earrings peach color tray

## Product description:

| product name    | pendant display tray             |
|-----------------|----------------------------------|
| Material        | MDF + suede + aluminium alloy    |
| To measure      | Personalized                     |
| Color           | Personalized                     |
| Moq             | 20pcs                            |
| Logo            | It can be printed as your design |
| Sample          | Available                        |
| OEM / ODM       | Offering                         |
| Place of origin | Guangdong, China (continent)     |

## **Product details:**









## Other Products That May Interest You:







**Environment**:



Our Exhibition []

2019 Hongkong international jewellery show



# 2018 Hongkong international jewellery show



## 2017 Hongkong international jewellery show



Visiting customer:



## **Productive Process:**

## **Production Process**



# Box production process



Packaging and Delivery [





## **Shipment:**













### certificate:





**Cooperation Partners:** 































#### Faq

#### Q1. What is your product range?

- 1. Jewelry Display --- Earrings / Necklace / Pendant / Bracolet / Bracolet / Display Stand
- 2. Trays for Jewelry
- 3. Jewelry Set
- 4. Jewelry Box --- Paper Box / Plastic Box / Wooden Box / Velvet Box
- 5.packaging --- Jewelry Bags / Paper Gift Bags

#### Q2. Are