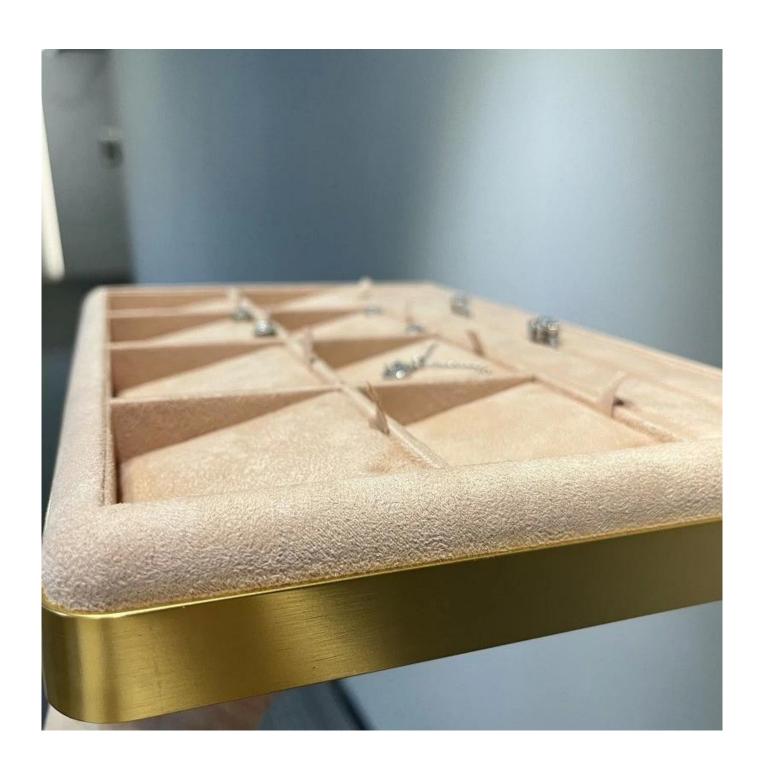

# customize counter jewelry display tray aluminium alloy frame jewelry tray display pendant tray earrings peach color tray

## Product description:

| product name    | pendant display tray             |
|-----------------|----------------------------------|
| Material        | MDF + suede + aluminium alloy    |
| To measure      | Personalized                     |
| Color           | Personalized                     |
| Moq             | 20pcs                            |
| Logo            | It can be printed as your design |
| Sample          | Available                        |
| OEM / ODM       | Offering                         |
| Place of origin | Guangdong, China (continent)     |

## **Product details:**









## Other Products That May Interest You:







**Environment**:



Our Exhibition []

2019 Hongkong international jewellery show



# 2018 Hongkong international jewellery show



## 2017 Hongkong international jewellery show



Visiting customer:



## **Productive Process:**

## **Production Process**



# Box production process



Packaging and Delivery [





## **Shipment:**













### certificate:





**Cooperation Partners:** 































#### Faq

#### Q1. What is your product range?

- 1. Jewelry Display --- Earrings / Necklace / Pendant / Bracolet / Bracolet / Display Stand
- 2. Trays for Jewelry
- 3. Jewelry Set
- 4. Jewelry Box --- Paper Box / Plastic Box / Wooden Box / Velvet Box
- 5.packaging --- Jewelry Bags / Paper Gift Bags

#### Q2. Are you