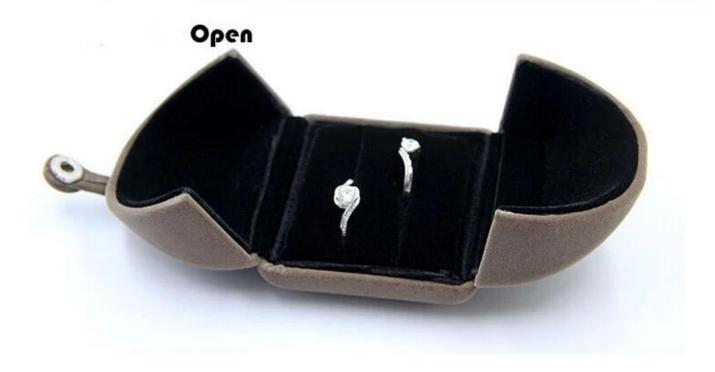

customize colorful velvet cover jewelry box plastic box modern model luxury finish button closure jewelry packaging box ring earring bracelet bangle band box