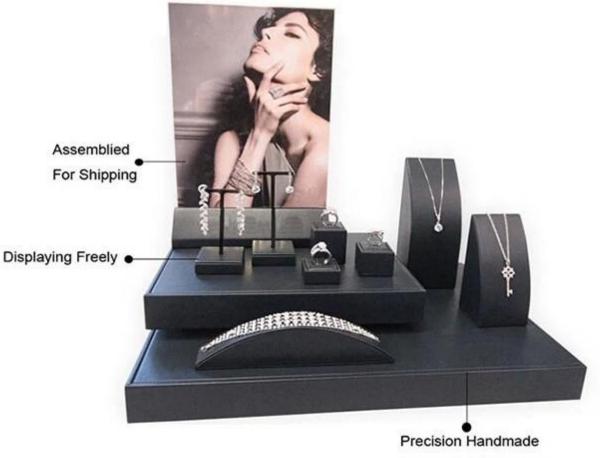

# customize black pu leather jewellery counter display wooden jewelry shop window display stands

Wrapped with Leather