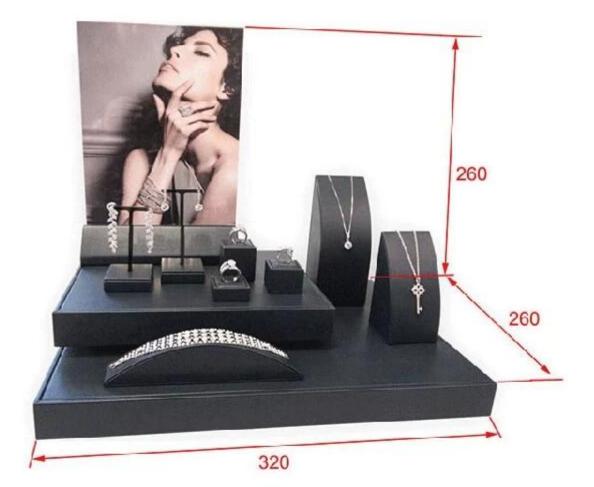

# customize black pu leather jewellery counter display wooden jewelry shop window display stands

Wrapped with Leather