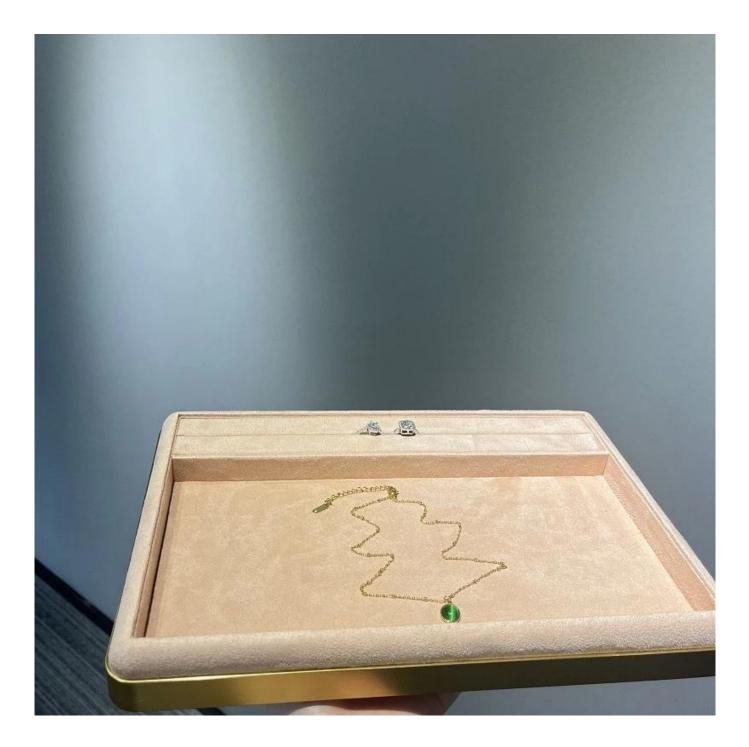

## customize aluminium alloy jewelry display tray counter jewelry serving tray display jewels

## Product description:

| product name    | jewelry display serving tray     |
|-----------------|----------------------------------|
| Material        | aluminium alloy + suede          |
| To measure      | Personalized                     |
| Color           | Personalized                     |
| Моq             | 20pcs                            |
| Logo            | It can be printed as your design |
| Sample          | Available                        |
| OEM / ODM       | Offering                         |
| Place of origin | Guangdong, China (continent)     |

Product details: