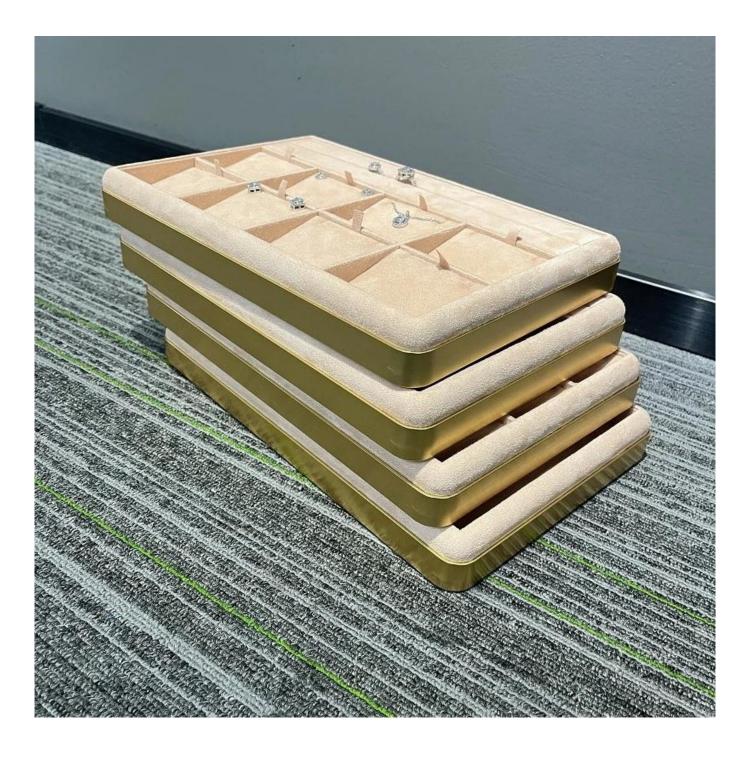

## customize aluminium alloy jewelry display tray counter jewelry serving tray display jewels

## Product description:

| product name    | jewelry display serving tray     |
|-----------------|----------------------------------|
| Material        | aluminium alloy + suede          |
| To measure      | Personalized                     |
| Color           | Personalized                     |
| Моq             | 20pcs                            |
| Logo            | It can be printed as your design |
| Sample          | Available                        |
| OEM / ODM       | Offering                         |
| Place of origin | Guangdong, China (continent)     |

Product details: