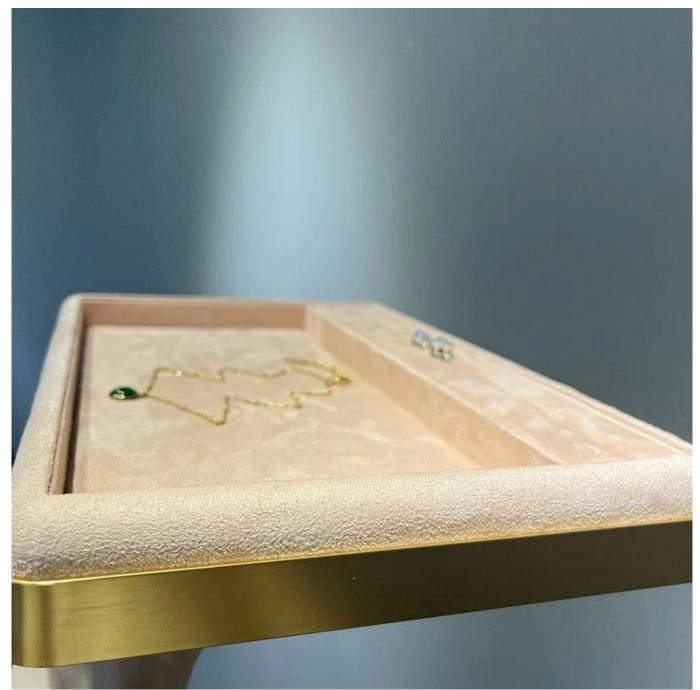

## customize aluminium alloy jewelry display tray counter jewelry serving tray display jewels

## Product description:

| product name    | jewelry display serving tray     |
|-----------------|----------------------------------|
| Material        | aluminium alloy + suede          |
| To measure      | Personalized                     |
| Color           | Personalized                     |
| Моq             | 20pcs                            |
| Logo            | It can be printed as your design |
| Sample          | Available                        |
| OEM / ODM       | Offering                         |
| Place of origin | Guangdong, China (continent)     |

Product details: