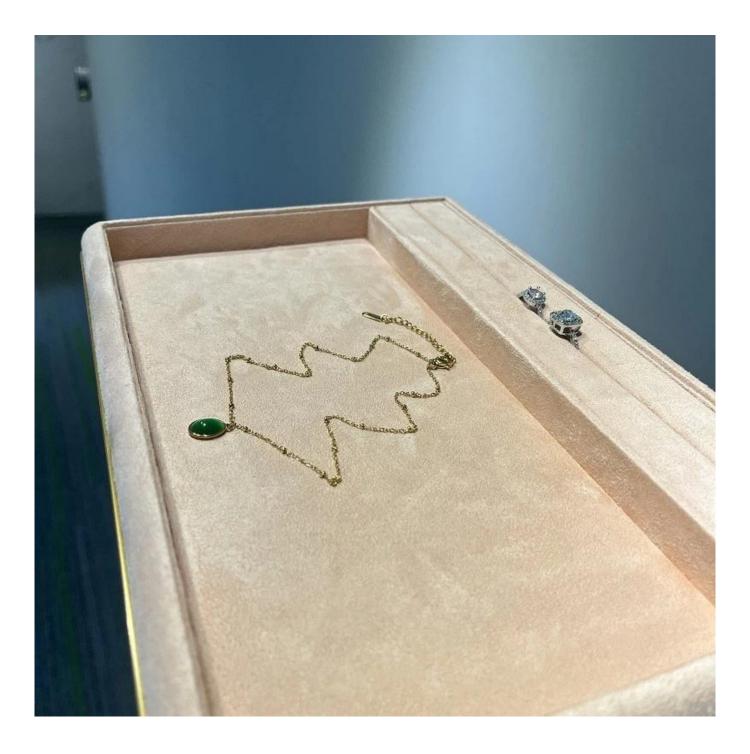

## customize aluminium alloy jewelry display tray counter jewelry serving tray display jewels

## Product description:

| product name    | jewelry display serving tray     |
|-----------------|----------------------------------|
| Material        | aluminium alloy + suede          |
| To measure      | Personalized                     |
| Color           | Personalized                     |
| Моq             | 20pcs                            |
| Logo            | It can be printed as your design |
| Sample          | Available                        |
| OEM / ODM       | Offering                         |
| Place of origin | Guangdong, China (continent)     |

Product details: