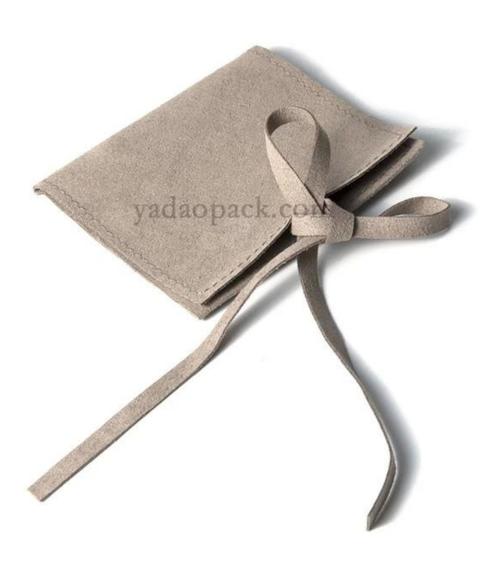

Place of Origin:China Material:Microfiber

Product name: jewelry pouch

Color:custom

Logo:custom

Size:custom

Popular Size 9\*8cm, Customized Size