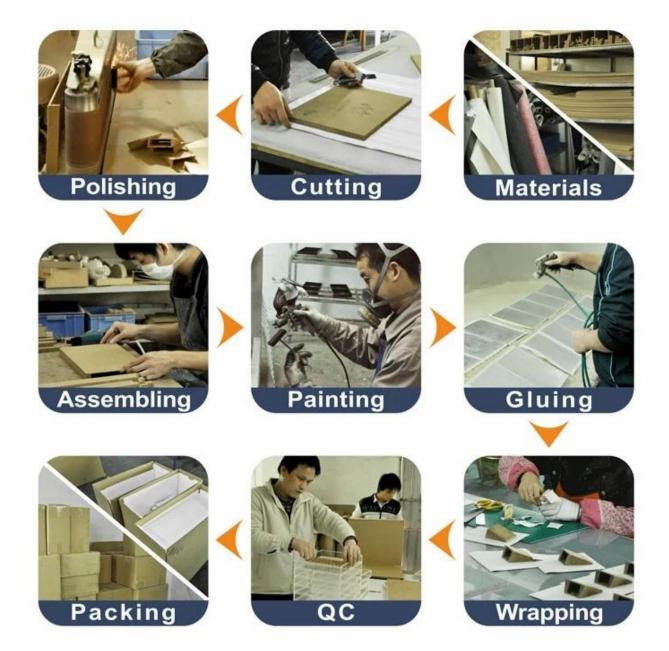

## **Production process:**

# **Production Process**

Packaging & Delivery:

Bubble wrapped

Carton with foam Inside