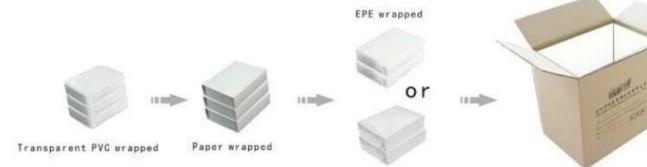

# **Production Process**

Packaging & Delivery:

Bubble wrapped

Carton with foam Inside

## **Shipping:**