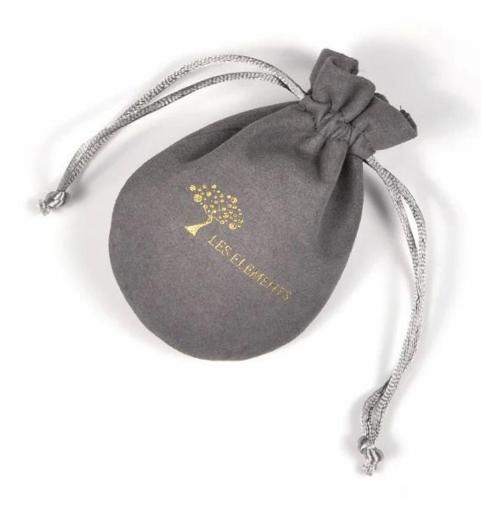

custom drawstring microfiber jewelry pouch bag packaging pouch with hot stamping logo