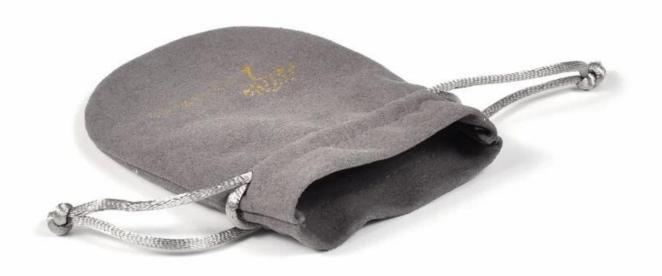

custom drawstring microfiber jewelry pouch bag packaging pouch with hot stamping logo