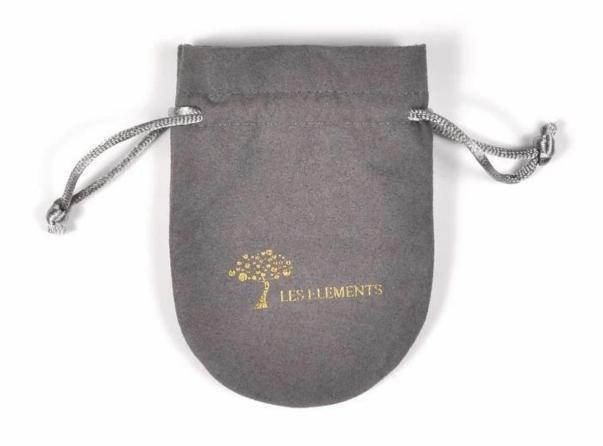

custom drawstring microfiber jewelry pouch bag packaging pouch with hot stamping logo