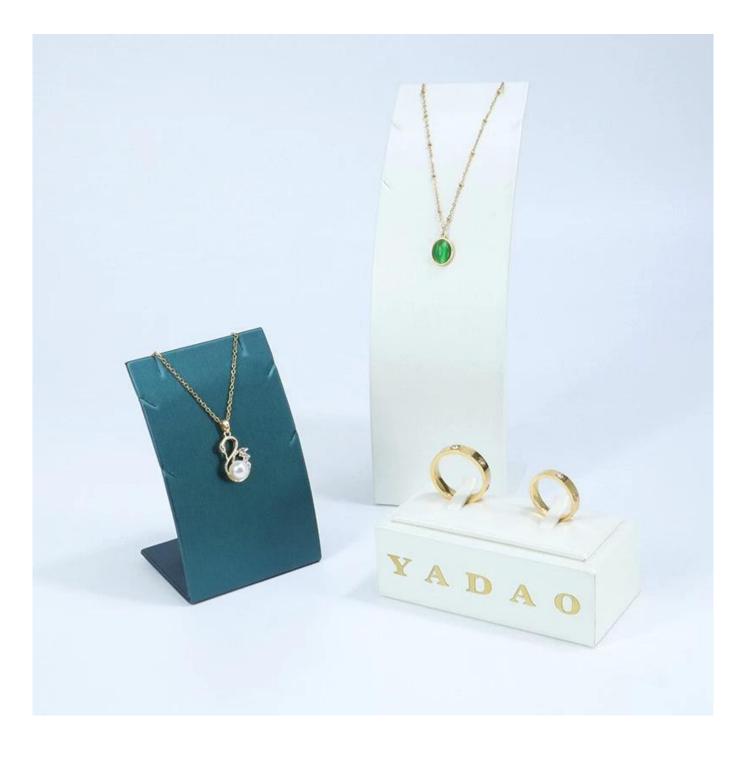

# **Product description**

| Product name    | jewelry display set           |
|-----------------|-------------------------------|
| Material        | pu leather                    |
| Dimension       | custom                        |
| Color           | personalized                  |
| Moq.            | 30 pieces                     |
| Logo            | It can be printed as a design |
| Sample          | Available                     |
| OEM / ODM       | Offer                         |
| Place of origin | Guangdong, China (continent)  |