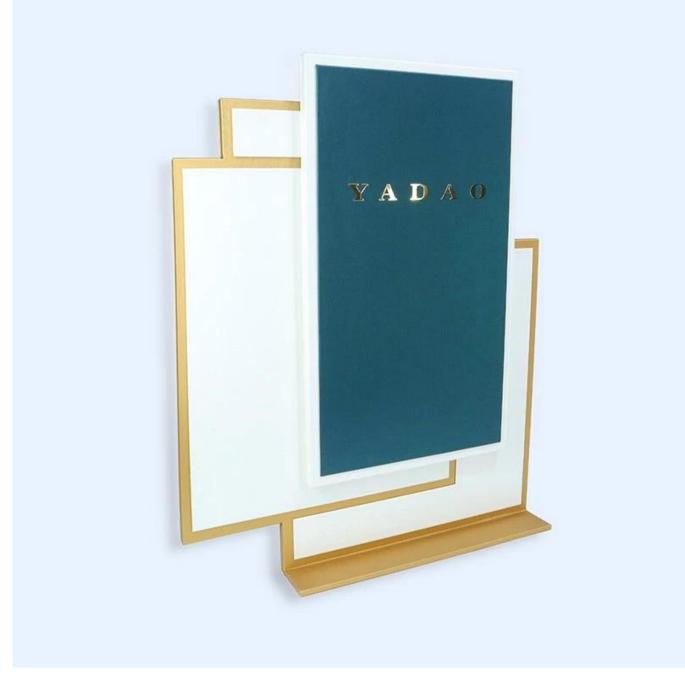

# **Product description**

| Product name    | jewelry display set           |
|-----------------|-------------------------------|
| Material        | pu leather                    |
| Dimension       | custom                        |
| Color           | personalized                  |
| Moq.            | 30 pieces                     |
| Logo            | It can be printed as a design |
| Sample          | Available                     |
| OEM / ODM       | Offer                         |
| Place of origin | Guangdong, China (continent)  |