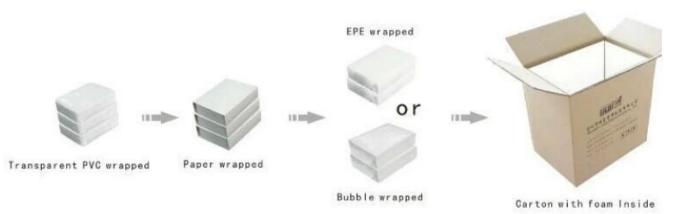

## custom brand jewelry display props window showcase new shop selling pu leather set

# **Product description**

| Product name    | jewelry display set           |
|-----------------|-------------------------------|
| Material        | pu leather                    |
| Dimension       | custom                        |
| Color           | personalized                  |
| Moq.            | 30 pieces                     |
| Logo            | It can be printed as a design |
| Sample          | Available                     |
| OEM / ODM       | Offer                         |
| Place of origin | Guangdong, China (continent)  |

# **\_Looking more photos**\_











**]**Yadao's office[]





2023 Hongkong international jewellery exhibition show

**]Packaging and delivery**]







**Opinions of our customers** 





## Other products that may interest you:



### Shipment:



### Faq

#### Q1. What is your product range?

1. Jewelry exhibition --- Earrings / necklace / pendant / bracelet / support for bracelet / exposure

2. Vassors for jewelry

3. Set of jewelry

4. Jewels --- Plastic box / box box / Wooden box / Velvet box

5.packaging --- Jewelry bags / paper bags

#### Q2. Are you a direct producer?

Yes. Since 2003 we have specialized in jewelry and display packaging for over 10 years.

#### Q3. Do you have articles in stock to sell?

No. We customize. This means that all details-dimensions, material, color, quantity, design, brand --- will be finished with ideas.

#### Q4. Are you inspected the finished products?

Yes. Each phase of production and finished