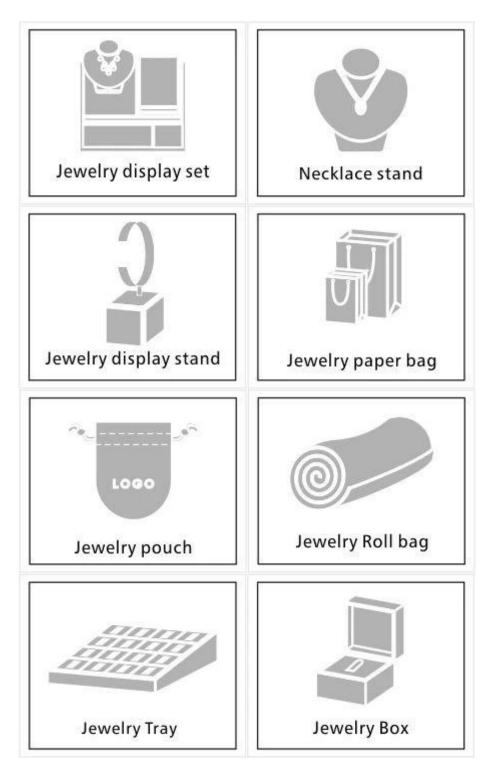

#### Q1. What is your product range?

1. Jewelry exhibition --- Earrings / necklace / pendant / bracelet / support for bracelet / exposure

2. Vassors for jewelry

3. Set of jewelry

4. Jewels --- Plastic box / box box / Wooden box / Velvet box

5.packaging --- Jewelry bags / paper bags