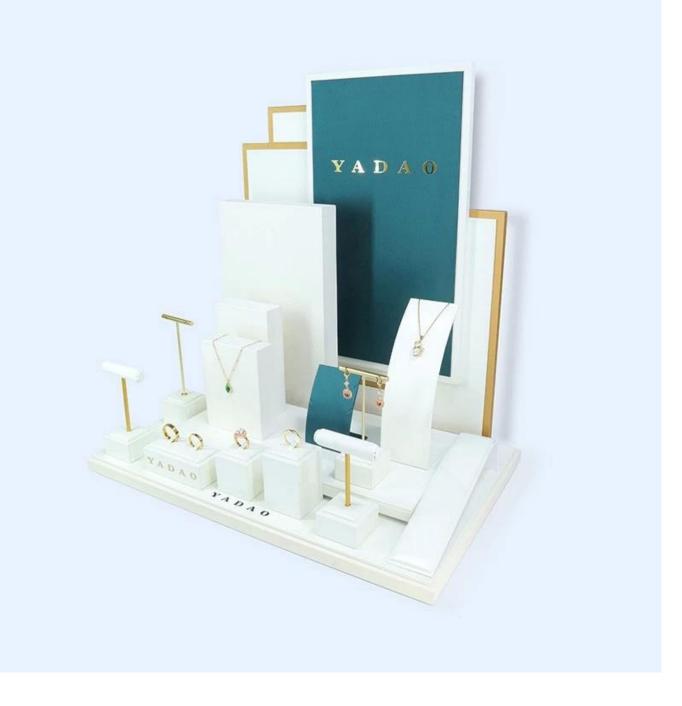

# **Product description**

| Product name    | jewelry display set           |
|-----------------|-------------------------------|
| Material        | pu leather                    |
| Dimension       | custom                        |
| Color           | personalized                  |
| Moq.            | 30 pieces                     |
| Logo            | It can be printed as a design |
| Sample          | Available                     |
| OEM / ODM       | Offer                         |
| Place of origin | Guangdong, China (continent)  |