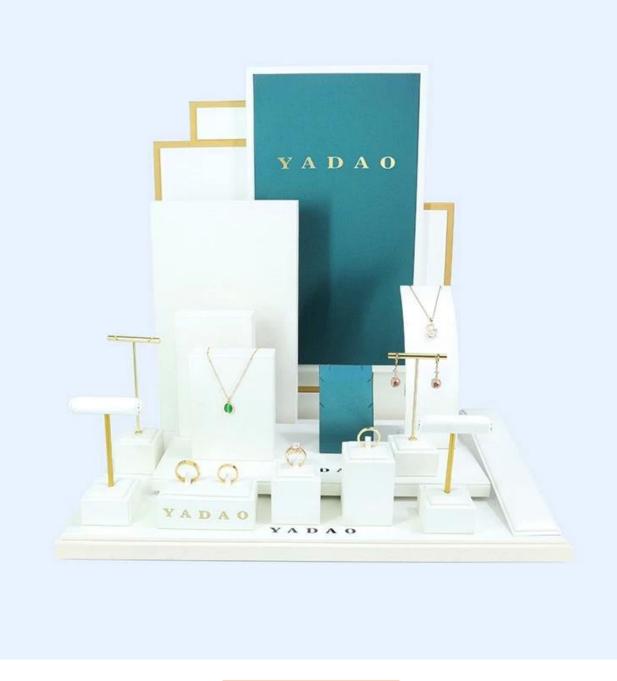

## custom brand jewelry display props window showcase new shop selling pu leather set

# **Product description**

| Product name    | jewelry display set           |
|-----------------|-------------------------------|
| Material        | pu leather                    |
| Dimension       | custom                        |
| Color           | personalized                  |
| Moq.            | 30 pieces                     |
| Logo            | It can be printed as a design |
| Sample          | Available                     |
| OEM / ODM       | Offer                         |
| Place of origin | Guangdong, China (continent)  |