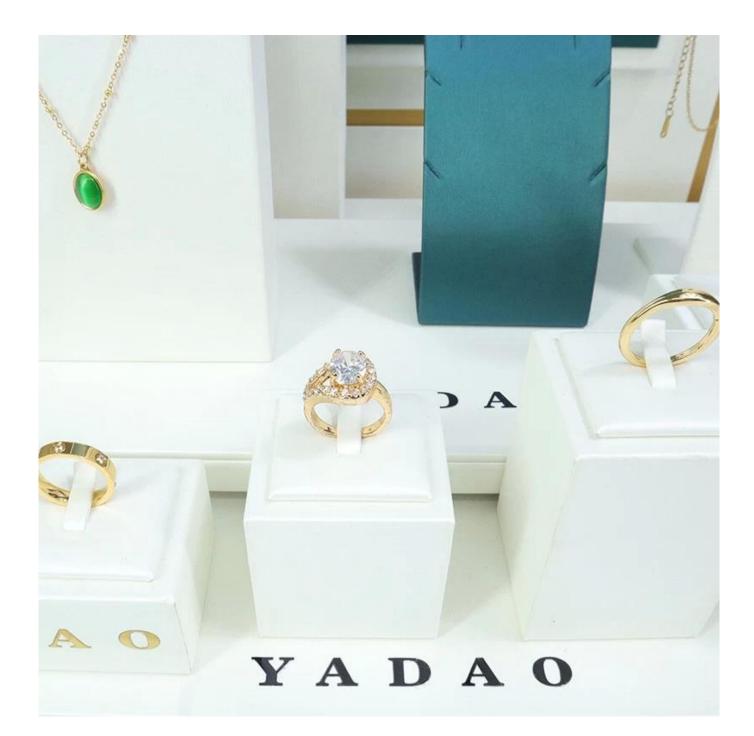

# **Product description**

| Product name    | jewelry display set           |
|-----------------|-------------------------------|
| Material        | pu leather                    |
| Dimension       | custom                        |
| Color           | personalized                  |
| Moq.            | 30 pieces                     |
| Logo            | It can be printed as a design |
| Sample          | Available                     |
| OEM / ODM       | Offer                         |
| Place of origin | Guangdong, China (continent)  |