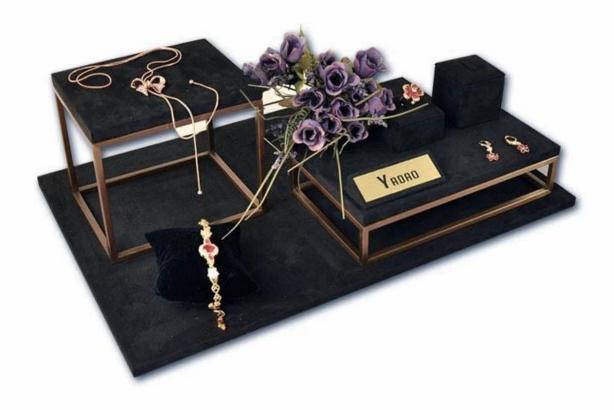

compact delicate simple but luxury dark color metal elements wedding window display sets