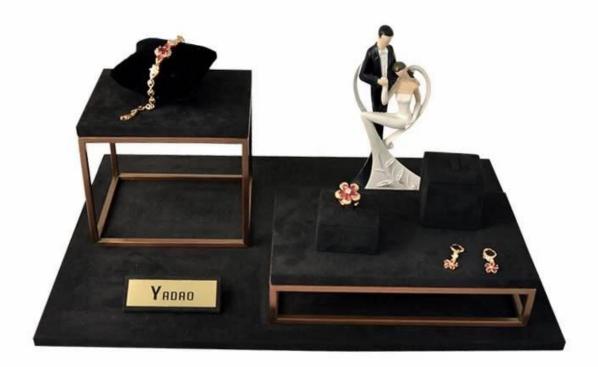

compact delicate simple but luxury dark color metal elements wedding window display sets