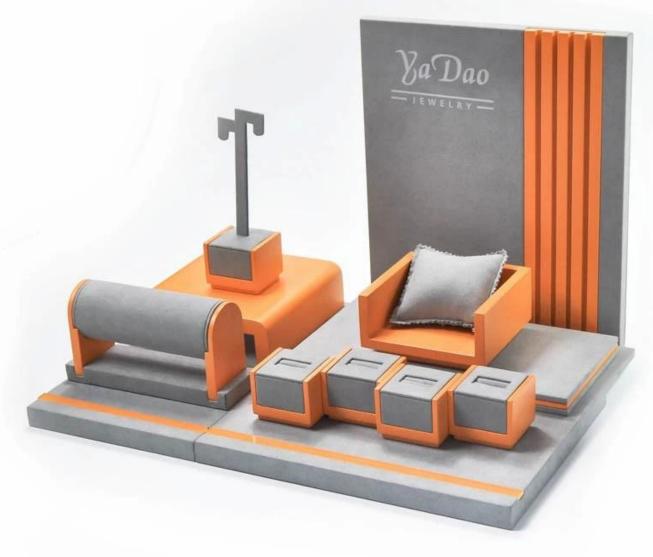

comfortable Hawaiian style light color mdf velvet lacquer elemets jewelry display sets/props/case

**Product Description:** 

Other products you may interested in:

Jewelry display

necklace stand

Jewelry pouch

Jewelry Display Stands

<u>Jewelry Trays</u>

<u>Jewelry Boxes</u>