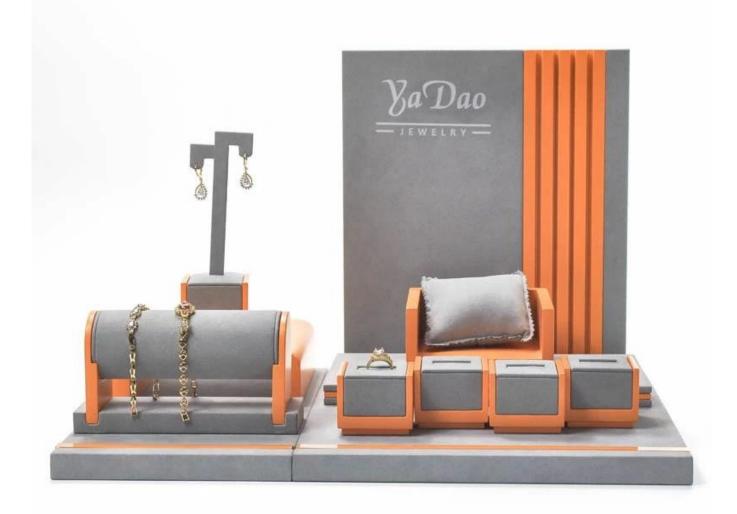

comfortable Hawaiian style light color mdf velvet lacquer elemets jewelry display sets/props/case

**Product Description:** 

Other products you may interested in:

Jewelry display

necklace stand

Jewelry pouch

Jewelry Display Stands

<u>Jewelry Trays</u>

<u>Jewelry Boxes</u>