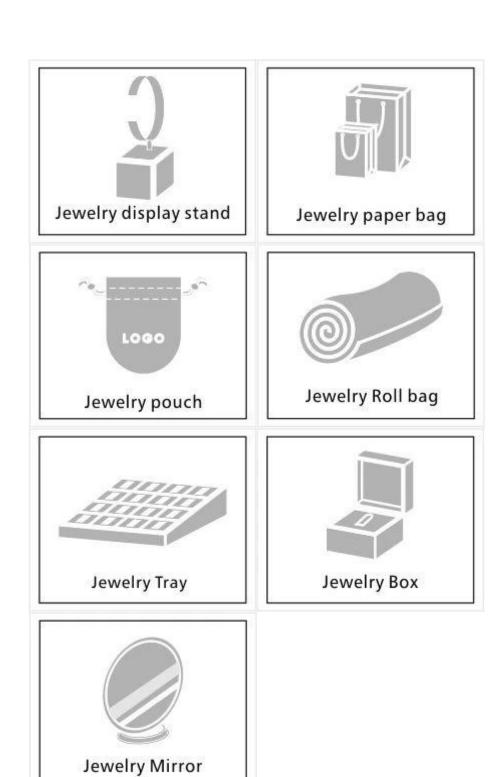

classical handmade commercial unique jewelry displays, creative <u>jewelry displays</u> leather wooden jewelry display/PU necklace display

# Other products you may interested in:

### Q1. What's your product range?

- 1.Jewelry Display Stand---Earring/Necklace/Pendant/Bracelet/Bangle/Ring display holder
- 2. Jewelry Trays
- 3. Jewelry Display Sets
- 4. Jewelry Boxes---Paper Box/Plastic Box/Wooden Box/Velvet Box
- 5. Packaging---Jewelry Pouches/ Paper Gift Bags