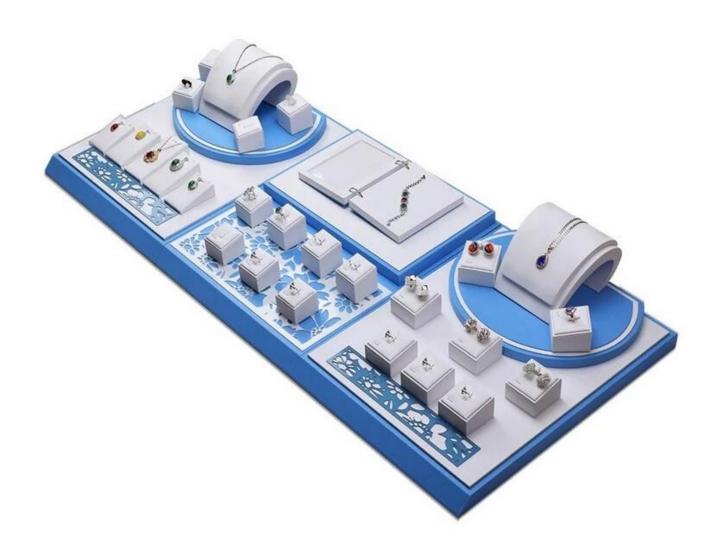

classical handmade commercial unique jewelry displays, creative <u>jewelry displays</u> leather wooden jewelry display/PU necklace display