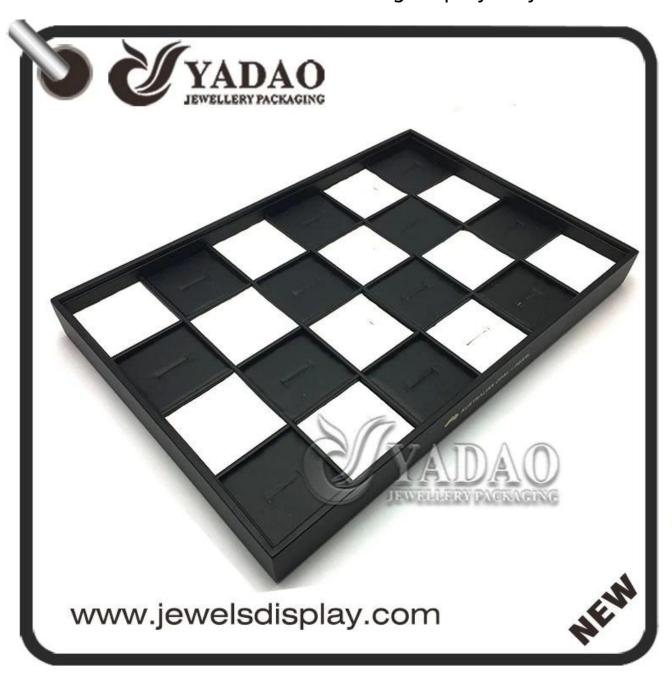

charming chess design wooden jewelry display ring tray pu leather black&white combination ring display tray