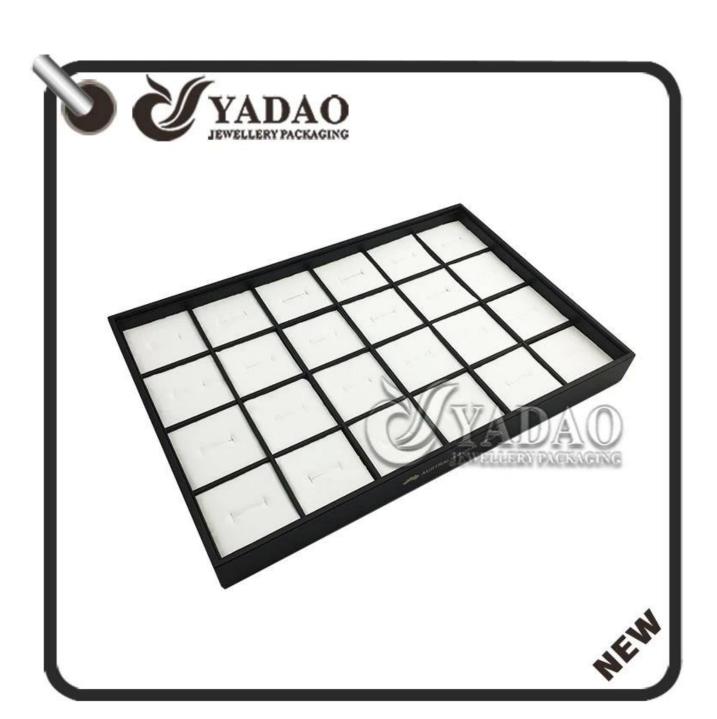

charming chess design wooden jewelry display ring tray pu leather black&white combination ring display tray