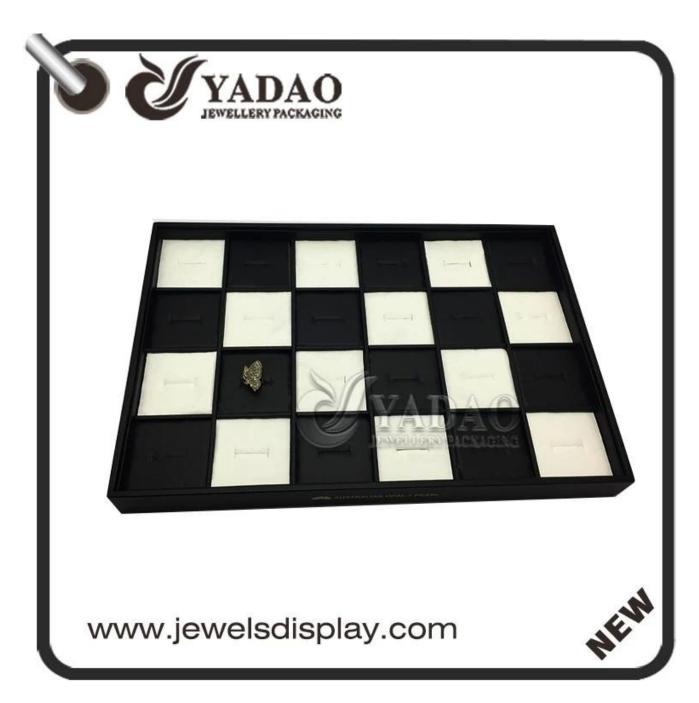

charming chess design wooden jewelry display ring tray pu leather black&white combination ring display tray