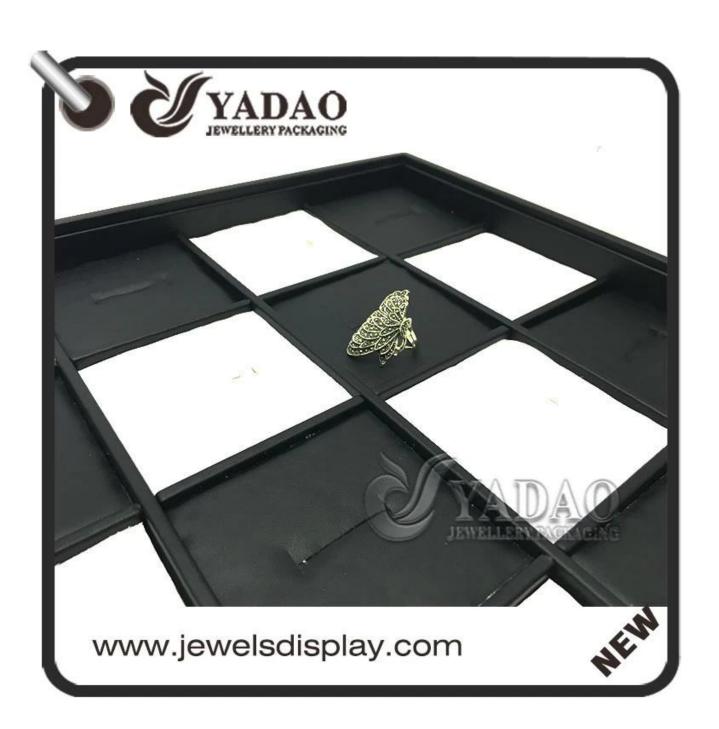

charming chess design wooden jewelry display ring tray pu leather black&white combination ring display tray