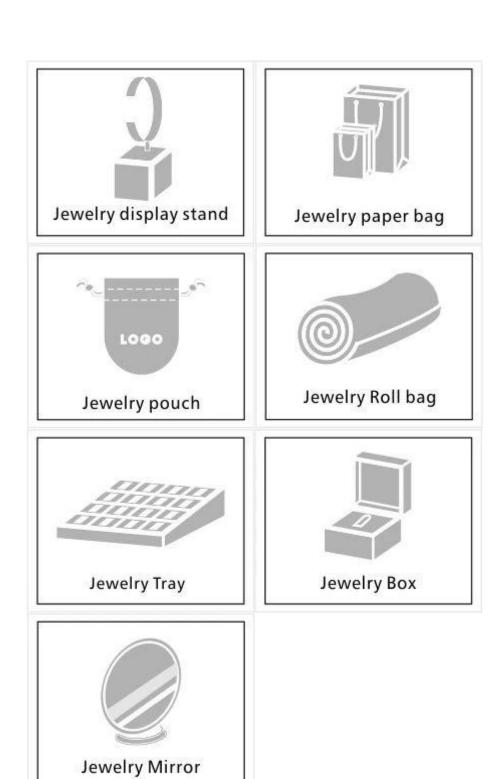

#### Q1. What's your product range?

- 1. Jewelry Display Stand---Earring/Necklace/Pendant/Bracelet/Bangle/Ring display holder
- 2. Jewelry Trays
- 3. Jewelry Display Sets
- 4. Jewelry Boxes---Paper Box/Plastic Box/Wooden Box/Velvet Box
- 5.Packaging---Jewelry Pouches/ Paper Gift Bags