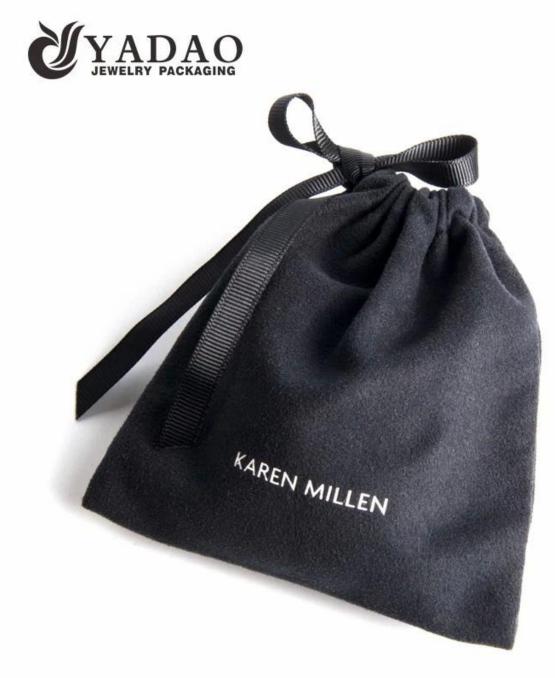

black suede pouch jewelry packaging pouch bag with ribbo n string closure

Other products you may interested in: