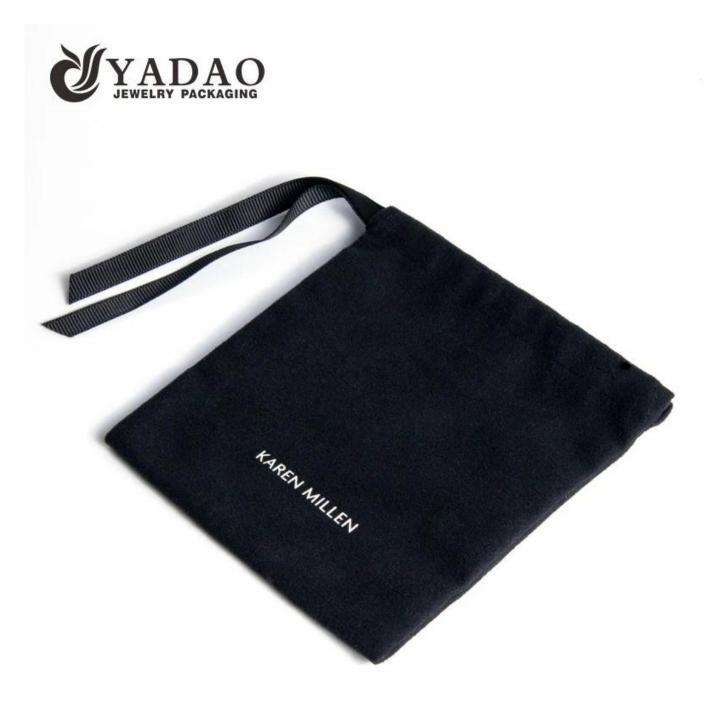

black suede pouch jewelry packaging pouch bag with ribbo n string closure

Other products you may interested in: