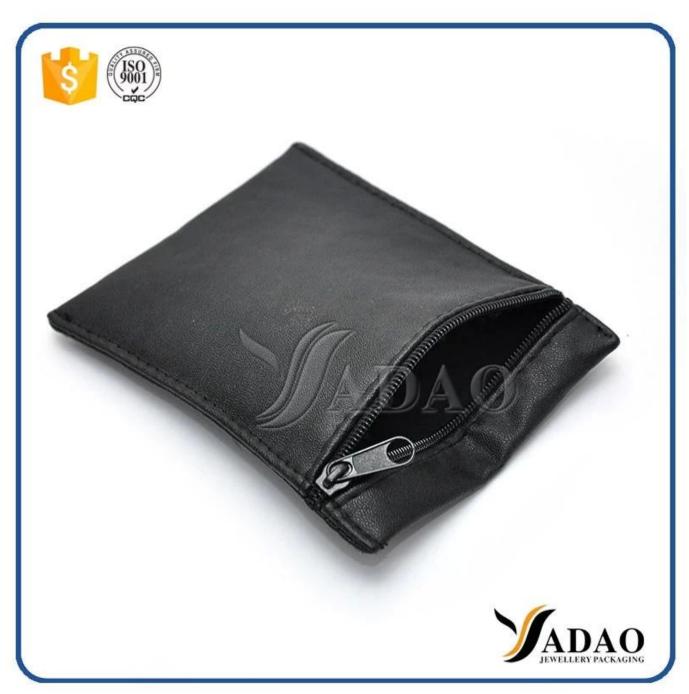

black pu leather bag with zipper closure customize logo printing packaging bag pu leather high quality finish