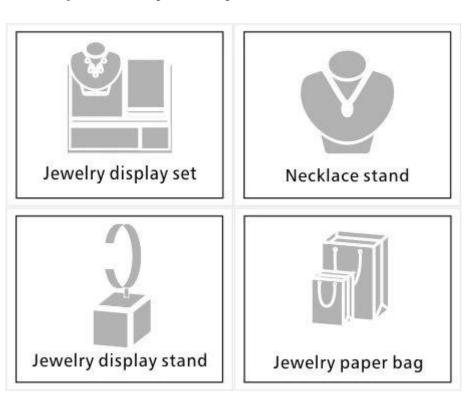

#### Q1. What's your product range?

- 1. Jewelry Display Stand---Earring/Necklace/Pendant/Bracelet/Bangle/Ring display holder
- 2. Jewelry Trays
- 3. Jewelry Display Sets
- 4. Jewelry Boxes---Paper Box/Plastic Box/Wooden Box/Velvet Box
- 5.Packaging---Jewelry Pouches/ Paper Gift Bags