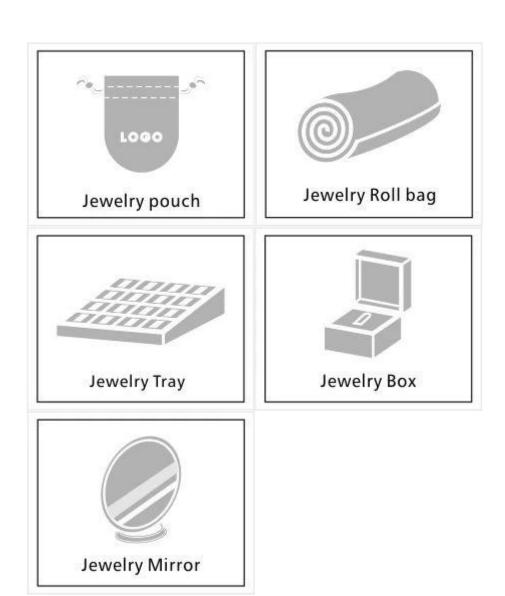

#### Q1. What's your product range?

- 1. Jewelry Display Stand---Earring/Necklace/Pendant/Bracelet/Bangle/Ring display holder
- 2. Jewelry Trays
- 3. Jewelry Display Sets
- 4. Jewelry Boxes---Paper Box/Plastic Box/Wooden Box/Velvet Box
- 5.Packaging---Jewelry Pouches/ Paper Gift Bags