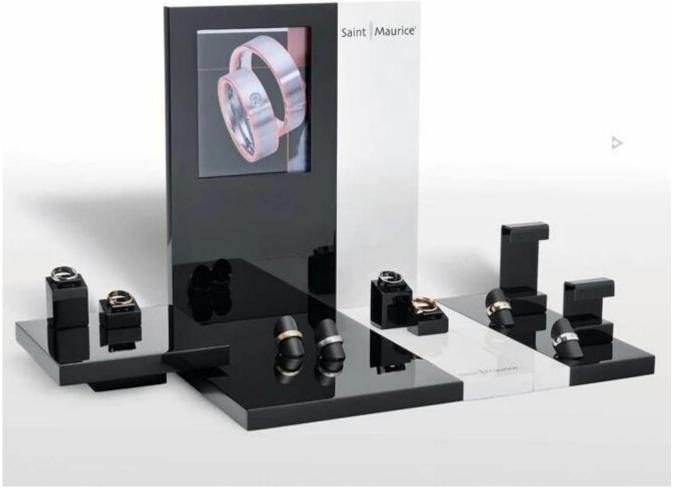

black glossy lacquer wooden jewelry displays window counter display fine jewelry showcase jewelry display