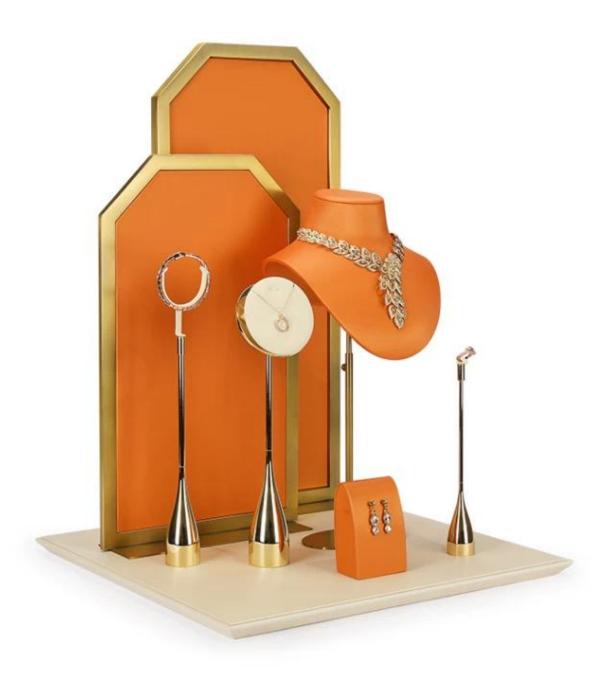

## attractive window jewelry display set bright color pu leather counter jewelry dispaly props earrings ring pendant necklace bust display

## Product description:

| product name    | jewelry display set              |
|-----------------|----------------------------------|
| Material        | MDF + pu leather + metal         |
| To measure      | Personalized                     |
| Color           | Personalized                     |
| Moq             | 20sets                           |
| Logo            | It can be printed as your design |
| Sample          | Available                        |
| OEM / ODM       | Offering                         |
| Place of origin | Guangdong, China (continent)     |

## **Product details:**