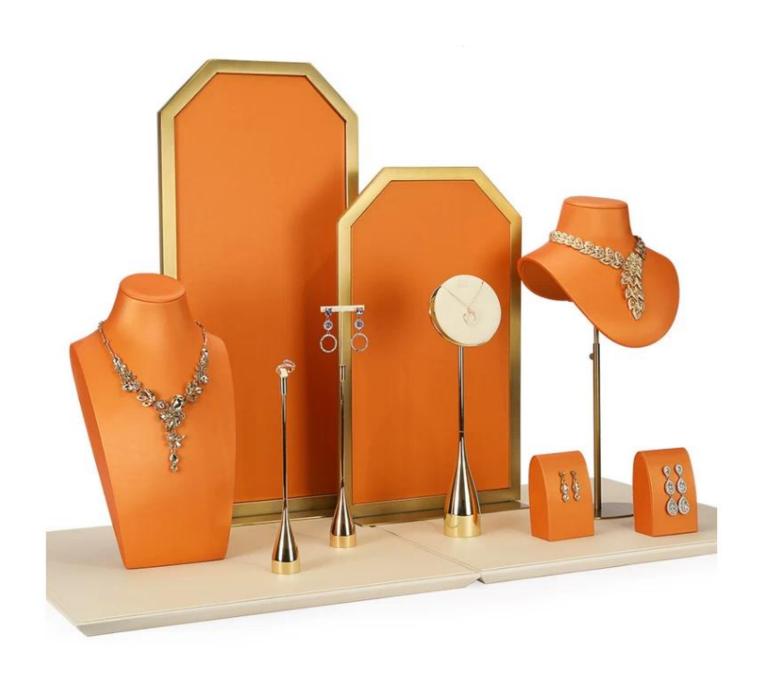

## attractive window jewelry display set bright color pu leather counter jewelry dispaly props earrings ring pendant necklace bust display

## Product description:

| product name    | jewelry display set              |
|-----------------|----------------------------------|
| Material        | MDF + pu leather + metal         |
| To measure      | Personalized                     |
| Color           | Personalized                     |
| Moq             | 20sets                           |
| Logo            | It can be printed as your design |
| Sample          | Available                        |
| OEM / ODM       | Offering                         |
| Place of origin | Guangdong, China (continent)     |

## **Product details:**