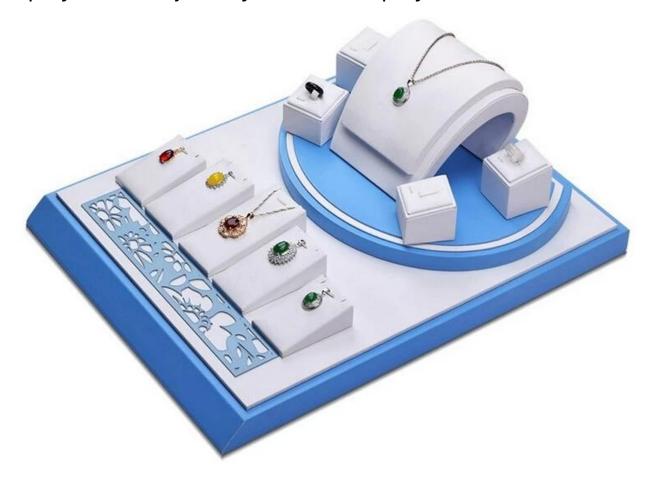

attractive pu leather color combination wooden jewelry displays for fine jewelry counter displays customize