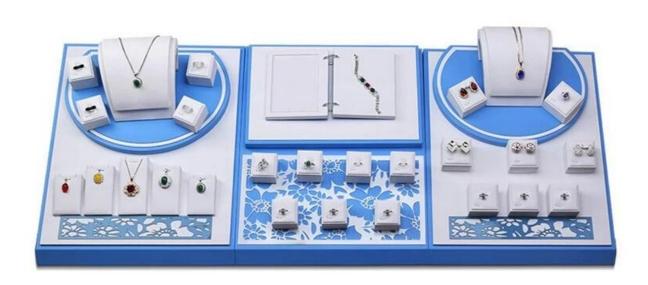

attractive pu leather color combination wooden jewelry displays for fine jewelry counter displays customize