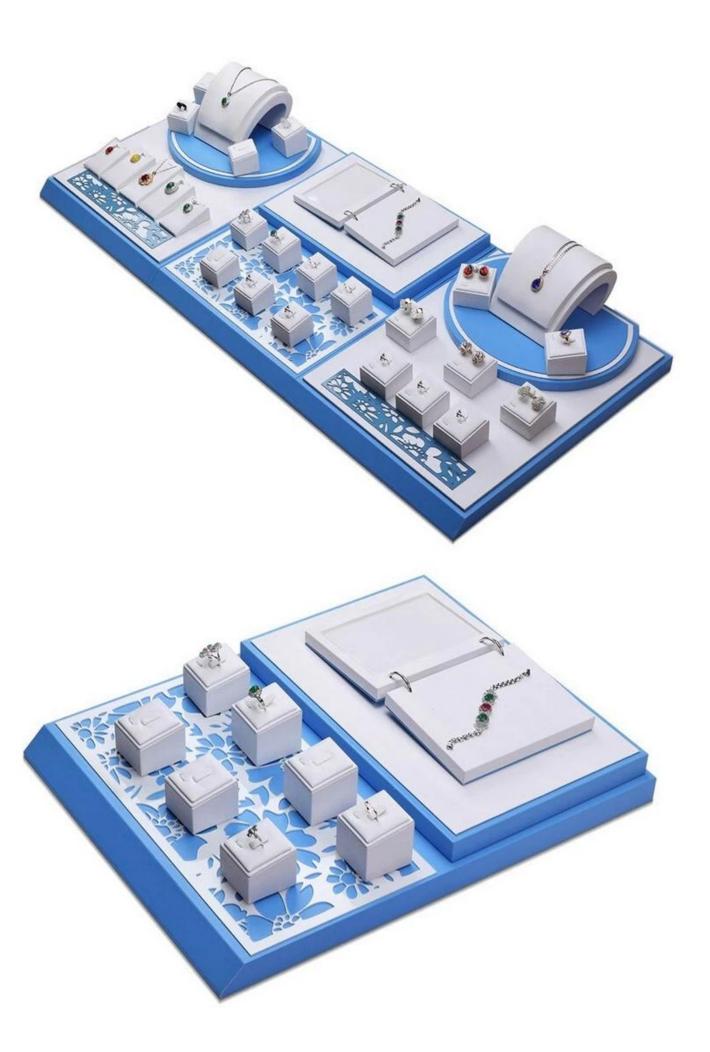

attractive pu leather color combination wooden jewelry displays for fine jewelry counter displays customize