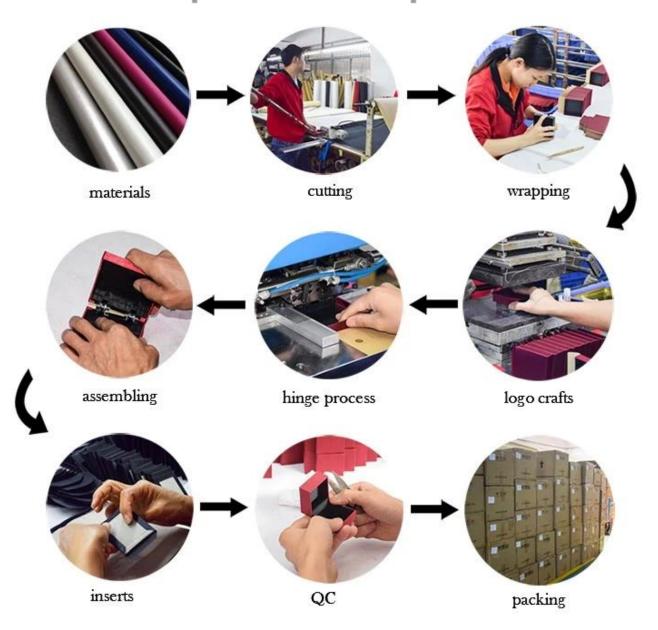

Velvet                           |
| Size            | Customized                       |
| Color           | Customized                       |
| MOQ             | 1000 pcs                         |
| Logo            | It can be printed as your design |
| Sample          | Available                        |
| OEM / ODM       | Offer                            |
| Place of origin | Guangdong, China (mainland)      |

### **Product details:**









## Other products that may interest you:







### **Environment**:



×

Our exhibition []

2019 Hongkong international jewellery show



## 2018 Hongkong international jewellery show



## 2017 Hongkong international jewellery show



Visiting customer:



## **Productive process:**

## **Production Process**



## Box production process



Packaging and delivery []





### **Shipment:**













### certificate:





**Cooperation partners:** 































### **FAQ**

### Q1. What is your product range?

- 1. Jewelry display --- Earrings / necklace / pendant / bracelet / bracelet / display stand
- 2. Trays for jewelry
- 3. Jewelry set
- 4. jewelry box --- paper box / plastic box / wooden box / velvet box
- 5. Packaging --- Jewelry bags / Paper gift bags

#### Q2. Are you a direct manufacturer?

Yes. Since 2003 we have been specializing in jewelery and packaging displays for over 10 years.

#### Q3. Do you have items in stock to sell?

No. We customize. This means that all the details --- size, material, color, quantity, design, logo --- will be finished following your ideas.

#### Q4. Do you inspect