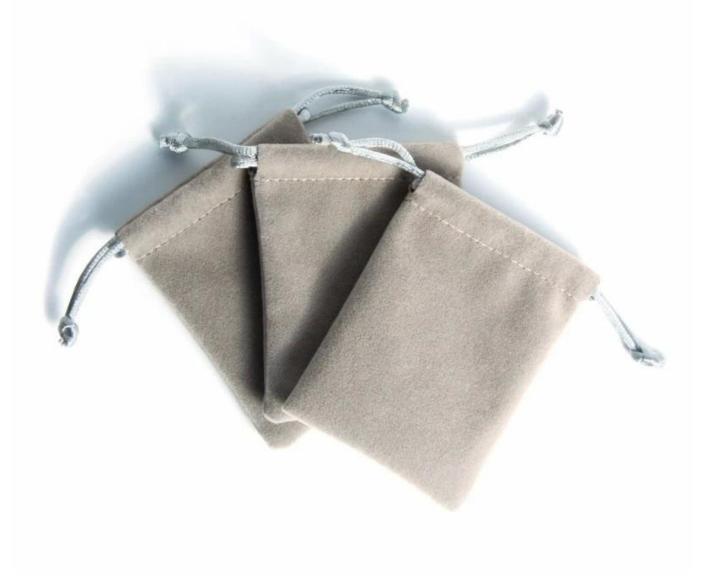

## Product discription:

| product name    | drawstring jewelry pouch         |
|-----------------|----------------------------------|
| Material        | Velvet                           |
| Size            | Customized                       |
| Color           | Customized                       |
| MOQ             | 1000 pcs                         |
| Logo            | It can be printed as your design |
| Sample          | Available                        |
| OEM / ODM       | Offer                            |
| Place of origin | Guangdong, China (mainland)      |

### **Product details:**