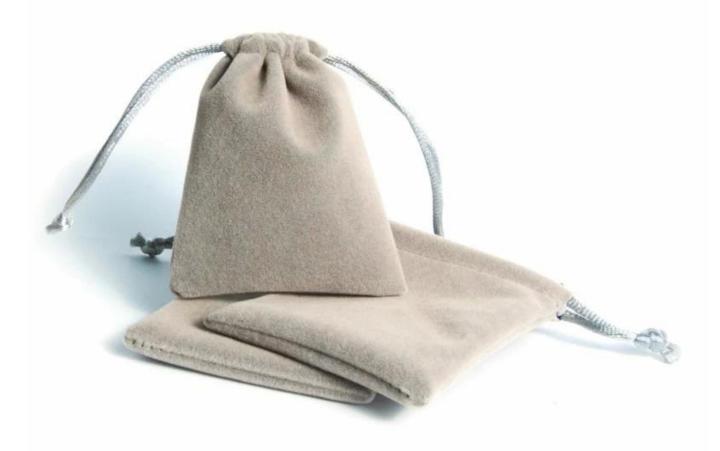

## Product discription:

| product name    | drawstring jewelry pouch         |
|-----------------|----------------------------------|
| Material        | Velvet                           |
| Size            | Customized                       |
| Color           | Customized                       |
| MOQ             | 1000 pcs                         |
| Logo            | It can be printed as your design |
| Sample          | Available                        |
| OEM / ODM       | Offer                            |
| Place of origin | Guangdong, China (mainland)      |

### **Product details:**