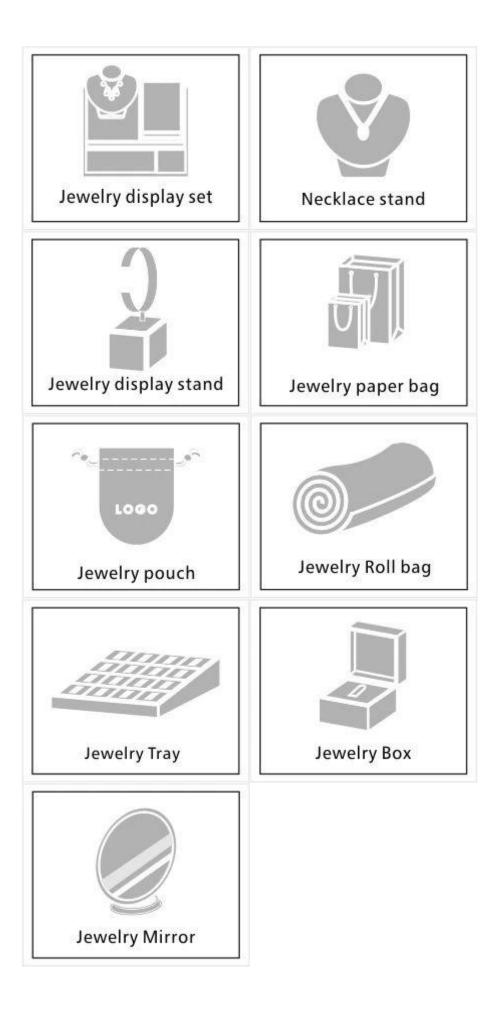

#### Q1. What is your product range?

- 1. Jewelry display --- Earrings / necklace / pendant / bracelet / bracelet / display stand
- 2. Trays for jewelry
- 3. Jewelry set
- 4. jewelry box --- paper box / plastic box / wooden box / velvet box
- 5.Packaging --- Jewelry bags / Paper gift bags