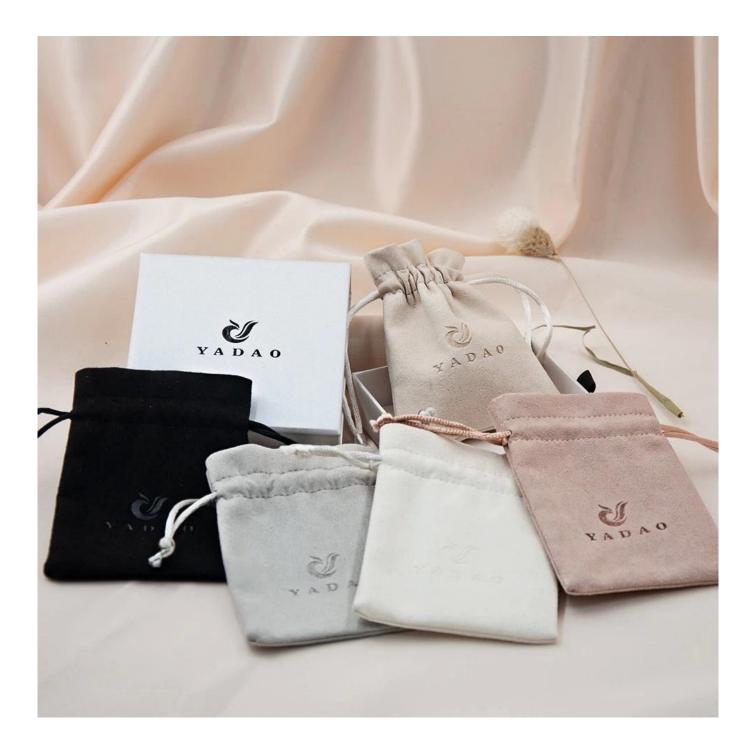

# Yadao peach pink jewelry packaging box and pouch with ribbon closure can be a bow knot

## Product discription:

| product name    | Peach pink packaging with ribbon |
|-----------------|----------------------------------|
| Material        | Velvet                           |
| Size            | Customized                       |
| Color           | Customized                       |
| MOQ             | 1000 pcs                         |
| Logo            | It can be printed as your design |
| Sample          | Available                        |
| OEM / ODM       | Offer                            |
| Place of origin | Guangdong, China (mainland)      |

#### **Product details:**