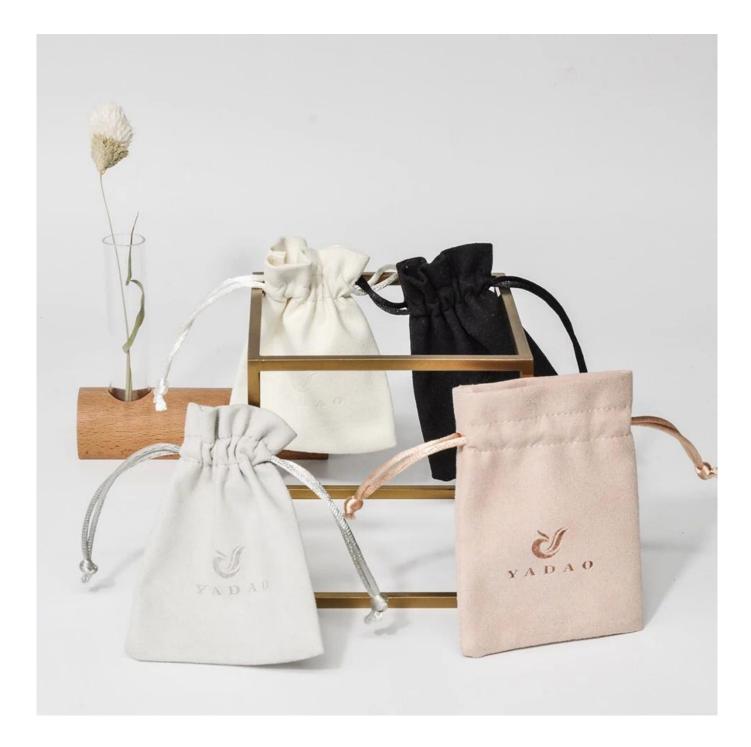

# Yadao peach pink jewelry packaging box and pouch with ribbon closure can be a bow knot

## Product discription:

| product name    | Peach pink packaging with ribbon |
|-----------------|----------------------------------|
| Material        | Velvet                           |
| Size            | Customized                       |
| Color           | Customized                       |
| MOQ             | 1000 pcs                         |
| Logo            | It can be printed as your design |
| Sample          | Available                        |
| OEM / ODM       | Offer                            |
| Place of origin | Guangdong, China (mainland)      |

#### **Product details:**





## Other products that may interest you:



## Environment:



×

Our exhibition []

# 2019 Hongkong international jewellery show



# 2018 Hongkong international jewellery show



# 2017 Hongkong international jewellery show



Visiting customer:



Productive process:

# **Production Process**



# **Box production process**



## Packaging and delivery





Bubble wrapped



Carton with foam Inside

### Shipment:











#### certificate:





**Cooperation partners:** 









CARLA AMORIM



MONAVI











帝川门



OUXIS

#### FAQ

#### Q1. What is your product range?

- 1. Jewelry display --- Earrings / necklace / pendant / bracelet / bracelet / display stand
- 2. Trays for jewelry
- 3. Jewelry set
- 4. jewelry box --- paper box / plastic box / wooden box / velvet box
- 5.Pack