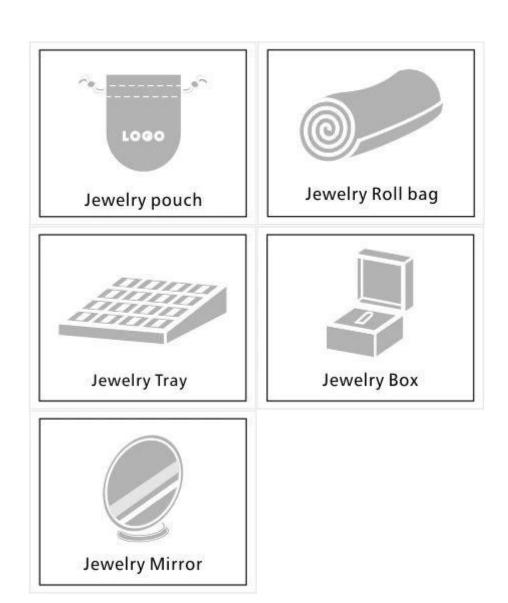

## Other products that may interest you:

### Q1. What is your product range?

- 1. Jewelry display --- Earrings / necklace / pendant / bracelet / bracelet / display stand
- 2. Trays for jewelry
- 3. Jewelry set
- 4. jewelry box --- paper box / plastic box / wooden box / velvet box
- 5. Packaging --- Jewelry bags / Paper gift bags