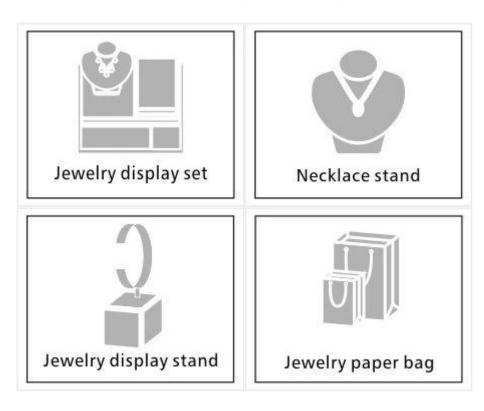

## Other products that may interest you:

### Q1. What is your product range?

- 1. Jewelry display --- Earrings / necklace / pendant / bracelet / bracelet / display stand
- 2. Trays for jewelry
- 3. Jewelry set
- 4. jewelry box --- paper box / plastic box / wooden box / velvet box
- 5. Packaging --- Jewelry bags / Paper gift bags