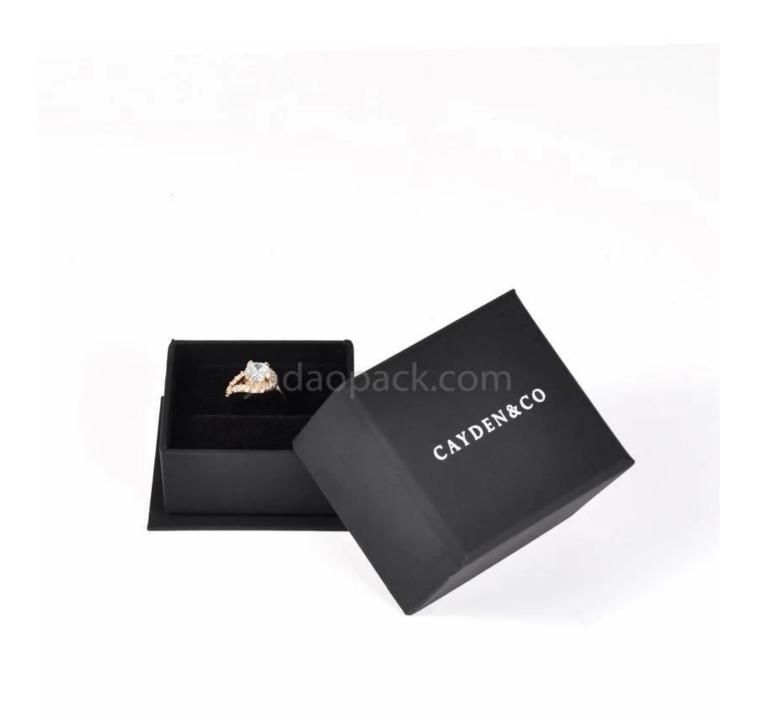

# Yadao manufacturer black color paper box with separated lid and velvel inner ring earring packaging box

# Product description:

| product name    | Black box with separated lid     |
|-----------------|----------------------------------|
| Material        | Paper + Velvet                   |
| Size            | Customized                       |
| Color           | Customized                       |
| MOQ             | 2000 pcs                         |
| Logo            | It can be printed as your design |
| Sample          | Available                        |
| OEM / ODM       | Offer                            |
| Place of origin | Guangdong, China (mainland)      |

### Product details: