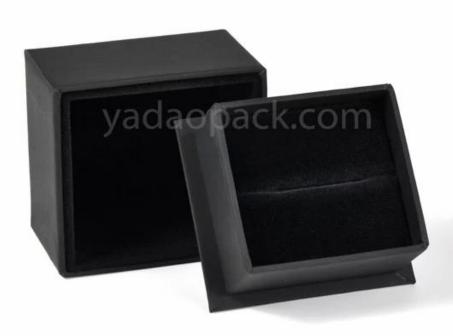

# Yadao manufacturer black color paper box with separated lid and velvel inner ring earring packaging box

# Product description:

| product name    | Black box with separated lid     |
|-----------------|----------------------------------|
| Material        | Paper + Velvet                   |
| Size            | Customized                       |
| Color           | Customized                       |
| MOQ             | 2000 pcs                         |
| Logo            | It can be printed as your design |
| Sample          | Available                        |
| OEM / ODM       | Offer                            |
| Place of origin | Guangdong, China (mainland)      |

### Product details: