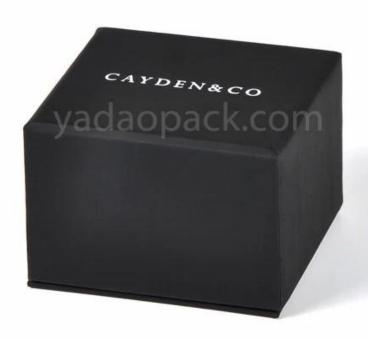

# Yadao manufacturer black color paper box with separated lid and velvel inner ring earring packaging box

# Product description:

| product name    | Black box with separated lid     |
|-----------------|----------------------------------|
| Material        | Paper + Velvet                   |
| Size            | Customized                       |
| Color           | Customized                       |
| MOQ             | 2000 pcs                         |
| Logo            | It can be printed as your design |
| Sample          | Available                        |
| OEM / ODM       | Offer                            |
| Place of origin | Guangdong, China (mainland)      |