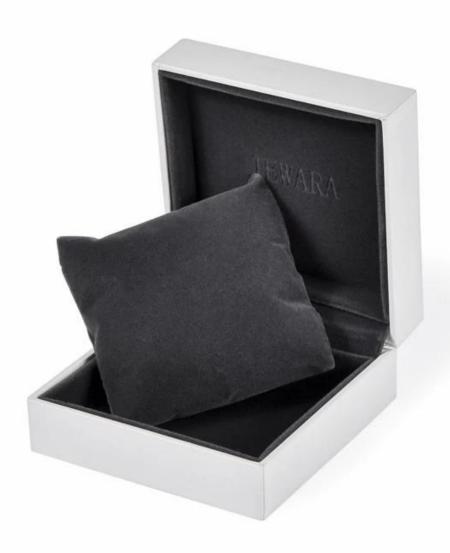

# Yadao luxury plastic jewelry packaging box with sleeve outside pendant box pillow bangle box

## Product description:

| product name    | Plastic box with sleeve          |
|-----------------|----------------------------------|
| Material        | Paper + Suede                    |
| Size            | Customized                       |
| Color           | Customized                       |
| MOQ             | 1000 pcs                         |
| Logo            | It can be printed as your design |
| Sample          | Available                        |
| OEM / ODM       | Offer                            |
| Place of origin | Guangdong, China (mainland)      |

### **Product details:**









## Other products that may interest you:







### **Environment**:



×

Our exhibition []

2019 Hongkong international jewellery show



## 2018 Hongkong international jewellery show



## 2017 Hongkong international jewellery show



Visiting customer:



## **Productive process:**

## **Production Process**



## Box production process



Packaging and delivery []





### **Shipment:**













### certificate:





**Cooperation partners:** 































### **FAQ**

### Q1. What is your product range?

- 1. Jewelry display --- Earrings / necklace / pendant / bracelet / bracelet / display stand
- 2. Trays for jewelry
- 3. Jewelry set
- 4. jewelry box --- paper box / plastic box / wooden box / velvet box
- 5. Packaging --- Jewelry bags / Paper gift bags

#