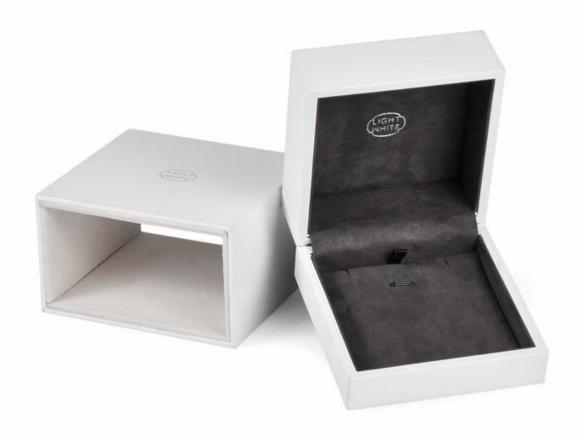

# Yadao luxury plastic jewelry packaging box with sleeve outside pendant box pillow bangle box

## Product description:

| product name    | Plastic box with sleeve          |
|-----------------|----------------------------------|
| Material        | Paper + Suede                    |
| Size            | Customized                       |
| Color           | Customized                       |
| MOQ             | 1000 pcs                         |
| Logo            | It can be printed as your design |
| Sample          | Available                        |
| OEM / ODM       | Offer                            |
| Place of origin | Guangdong, China (mainland)      |

### **Product details:**









## Other products that may interest you:







### **Environment**:



×

Our exhibition []

2019 Hongkong international jewellery show



## 2018 Hongkong international jewellery show



## 2017 Hongkong international jewellery show



Visiting customer:



## **Productive process:**

## **Production Process**



## Box production process



Packaging and delivery []





### **Shipment:**













### certificate:





**Cooperation partners:** 































### **FAQ**

### Q1. What is your product range?

- 1. Jewelry display --- Earrings / necklace / pendant / bracelet / bracelet / display stand
- 2. Trays for jewelry
- 3. Jewelry set
- 4. jewelry box --- paper box / plastic box / wooden box / velvet box
- 5. Packaging --- Jewelry bags / Paper gift bags

####