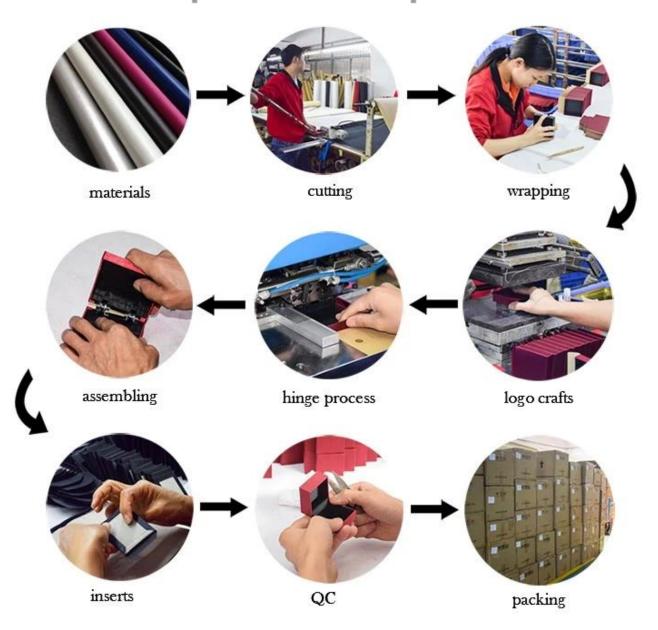

Paper + Suede                    |
| Size            | Customized                       |
| Color           | Customized                       |
| MOQ             | 1000 pcs                         |
| Logo            | It can be printed as your design |
| Sample          | Available                        |
| OEM / ODM       | Offer                            |
| Place of origin | Guangdong, China (mainland)      |

### **Product details:**









## Other products that may interest you:







### **Environment**:



×

Our exhibition []

2019 Hongkong international jewellery show



## 2018 Hongkong international jewellery show



## 2017 Hongkong international jewellery show



Visiting customer:



## **Productive process:**

## **Production Process**



## Box production process



Packaging and delivery []





### **Shipment:**













### certificate:





**Cooperation partners:** 































### **FAQ**

### Q1. What is your product range?

- 1. Jewelry display --- Earrings / necklace / pendant / bracelet / bracelet / display stand
- 2. Trays for jewelry
- 3. Jewelry set
- 4. jewelry box --- paper box / plastic box / wooden box / velvet box
- 5. Packaging --- Jewelry bags / Paper gift bags

#### Q2. Are you a direct manufacturer?

Yes. Since 2003 we have been specializing in jewelery and packaging displays for over 10 years.

#### Q3. Do you have items in stock to sell?

No. We customize. This means that all the details --- size, material, color, quantity, design, logo --- will be finished following your ideas.

#### Q4. Do you inspect