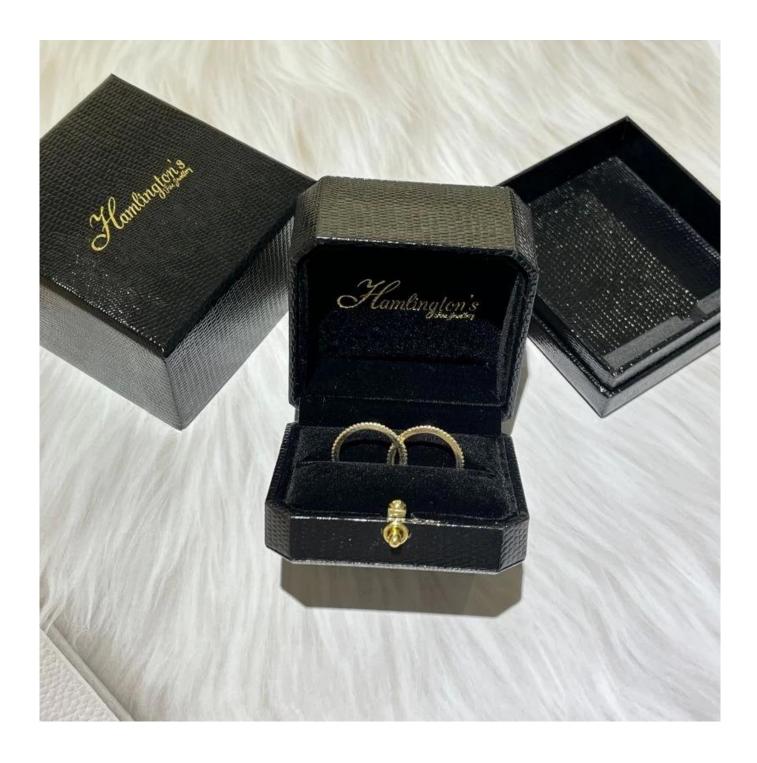

# Yadao luxury plastic box with golden snap closure customized crocodile texture leatherette paper finished with client's brand logo printing

# Product discription:

| product name    | Red Pu Plastic Box               |
|-----------------|----------------------------------|
| Material        | Plastic + vlevet + PU            |
| Size            | Customized                       |
| Color           | Customized                       |
| MOQ             | 1000 pcs                         |
| Logo            | It can be printed as your design |
| Sample          | Available                        |
| OEM / ODM       | Offer                            |
| Place of origin | Guangdong, China (mainland)      |

### Product details: