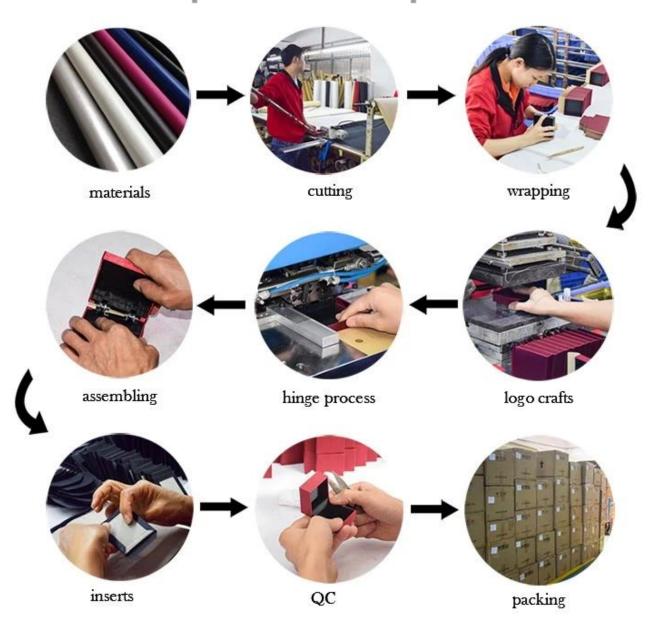

terial        | Plastic + vlevet + PU            |
| Size            | Customized                       |
| Color           | Customized                       |
| MOQ             | 1000 pcs                         |
| Logo            | It can be printed as your design |
| Sample          | Available                        |
| OEM / ODM       | Offer                            |
| Place of origin | Guangdong, China (mainland)      |

### Product details:



## Other products that may interest you:







### **Environment**:



×

Our exhibition []

2019 Hongkong international jewellery show



# 2018 Hongkong international jewellery show



# 2017 Hongkong international jewellery show



Visiting customer:



# **Productive process:**

# **Production Process**



# Box production process



Packaging and delivery []





### **Shipment:**













### certificate:





**Cooperation partners:** 































### **FAQ**

### Q1. What is your product range?

- 1. Jewelry display --- Earrings / necklace / pendant / bracelet / bracelet / display stand
- 2. Trays for jewelry
- 3. Jewelry set
- 4. jewelry box --- paper box / plastic box / wooden box / velvet box
- 5. Packaging --- Jewelry bags / Paper gift bags

#### Q2. Are you a direct manufacturer?

Yes. Since 2003 we have been specializing in jewelery and packaging displays for over 10 years.

#### Q3. Do you have items in stock to sell?

No. We customize. This means that all the details --- size, material, color, quantity, design, logo --- will be finished following your ideas.

#### Q4. Do you inspect