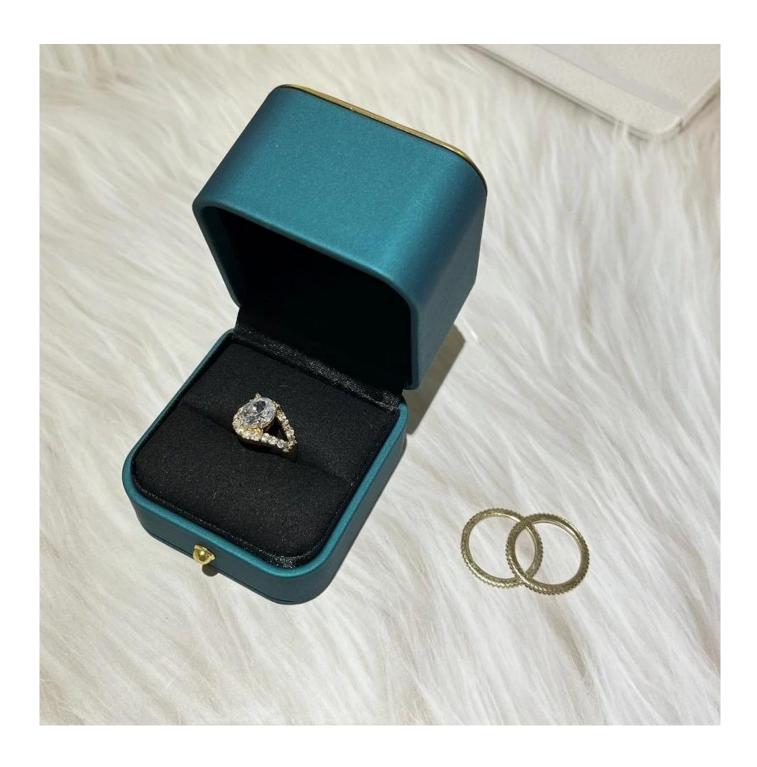

# Yadao wholesale jewelry pouch suede fabric packaging bag rose pink pouch with flap lid

## Product description:

| product name    | Suede pouch                      |
|-----------------|----------------------------------|
| Material        | Suede                            |
| Size            | Customized                       |
| Color           | Customized                       |
| MOQ             | 3000 pcs                         |
| Logo            | It can be printed as your design |
| Sample          | Available                        |
| OEM / ODM       | Offer                            |
| Place of origin | Guangdong, China (mainland)      |