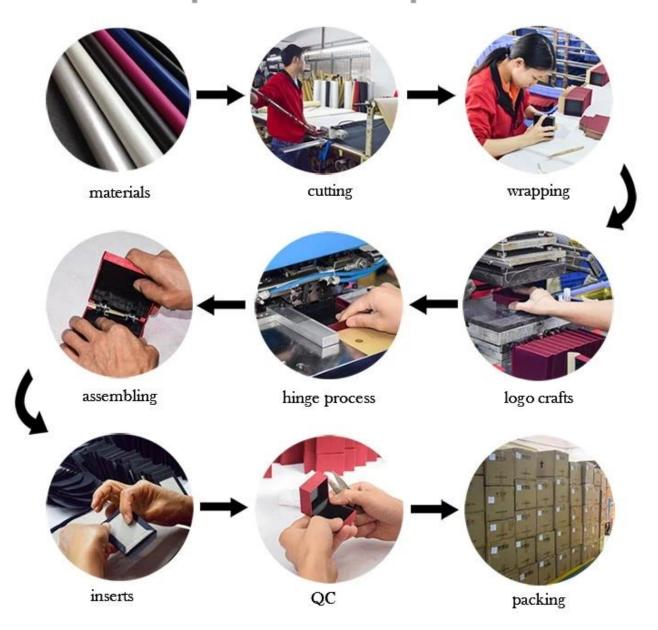

| Suede                            |
| Size            | Customized                       |
| Color           | Customized                       |
| MOQ             | 3000 pcs                         |
| Logo            | It can be printed as your design |
| Sample          | Available                        |
| OEM / ODM       | Offer                            |
| Place of origin | Guangdong, China (mainland)      |

### **Product details:**



## Other products that may interest you:







### **Environment**:



×

Our exhibition []

2019 Hongkong international jewellery show



## 2018 Hongkong international jewellery show



## 2017 Hongkong international jewellery show



Visiting customer:



## **Productive process:**

## **Production Process**



## Box production process



Packaging and delivery []





### **Shipment:**













### certificate:





**Cooperation partners:** 































### **FAQ**

### Q1. What is your product range?

- 1. Jewelry display --- Earrings / necklace / pendant / bracelet / bracelet / display stand
- 2. Trays for jewelry
- 3. Jewelry set
- 4. jewelry box --- paper box / plastic box / wooden box / velvet box
- 5. Packaging --- Jewelry bags / Paper gift bags

#### Q2. Are you a direct manufacturer?

Yes. Since 2003 we have been specializing in jewelery and packaging displays for over 10 years.

#### Q3. Do you have items in stock to sell?

No. We customize. This means that all the details --- size, material, color, quantity, design, logo --- will be finished following your ideas.

#### Q4. Do you inspect