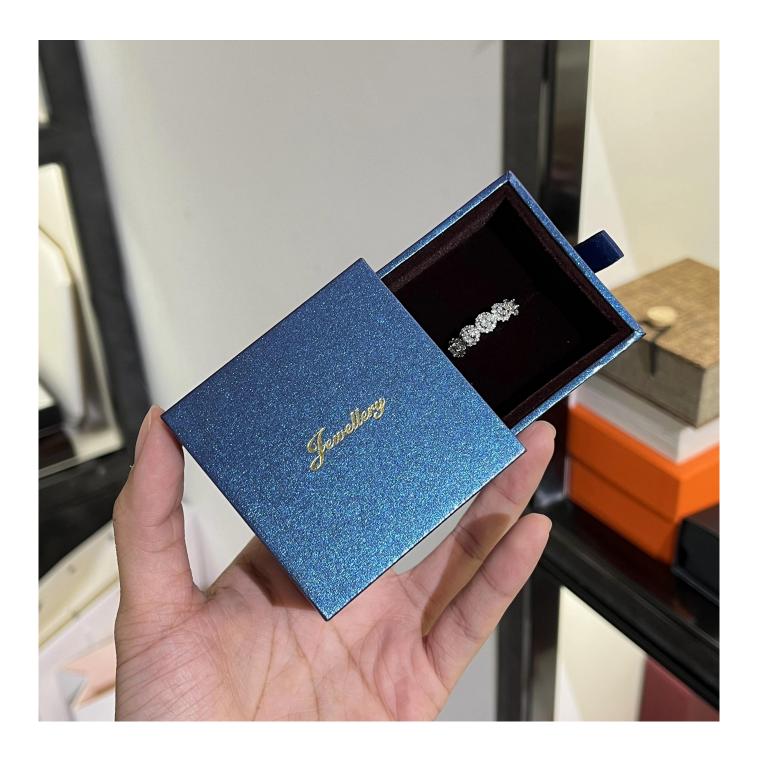

# Yadao luxury plastic box drawer jewelry packaging box in customized design

## Product description:

| product name    | ring box                         |
|-----------------|----------------------------------|
| Material        | plastic                          |
| Size            | Customized                       |
| Color           | Customized                       |
| MOQ             | 3000 pcs                         |
| Logo            | It can be printed as your design |
| Sample          | Available                        |
| OEM / ODM       | Offer                            |
| Place of origin | Guangdong, China (mainland)      |