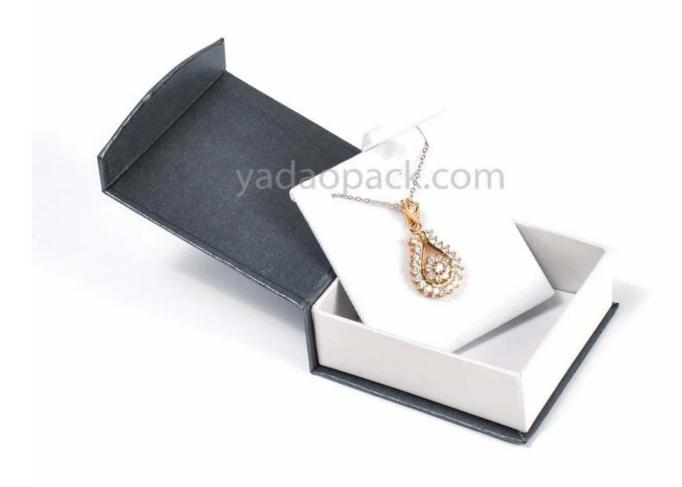

## Yadao luxury jewelry paper box separated lid pa per packaging box christmas gift box with move able pad

## Product discription:

| product name    | Drawer Paper Box                 |
|-----------------|----------------------------------|
| Material        | Paper + suede                    |
| Size            | Customized                       |
| Color           | Customized                       |
| MOQ             | 1000 pieces                      |
| Logo            | It can be printed as your design |
| Sample          | Available                        |
| OEM / ODM       | To offer                         |
| Place of origin | Guangdong, China (mainland)      |

## **Product details:**









## Other products that may interest you:







### **Environment**:



×

Our exhibition []

2019 Hongkong international jewellery show



# 2018 Hongkong international jewellery show



## 2017 Hongkong international jewellery show



Visiting customer:



## **Productive process:**

## **Production Process**



# Box production process



Packaging and delivery  $\square$ 





## **Shipment:**













### certificate:





**Cooperation partners:** 































### **FAQ**

### Q1. What is your product range?

- 1. Jewelry display --- Earrings / necklace / pendant / bracelet / bracelet / display stand
- 2. Trays for jewelry
- 3. Jewelry sets
- 4. jewelry box --- paper box / plastic box / wooden box / velvet box
- 5. Packaging --- Jewelry bags / Paper gift