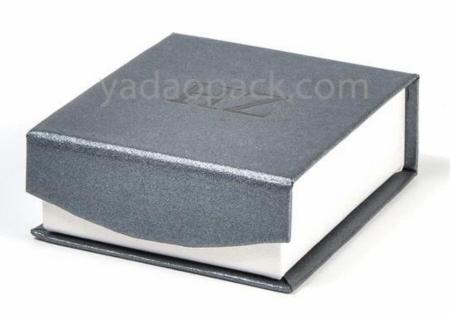

## Yadao luxury jewelry paper box separated lid pa per packaging box christmas gift box with move able pad

## Product discription:

| product name    | Drawer Paper Box                 |
|-----------------|----------------------------------|
| Material        | Paper + suede                    |
| Size            | Customized                       |
| Color           | Customized                       |
| MOQ             | 1000 pieces                      |
| Logo            | It can be printed as your design |
| Sample          | Available                        |
| OEM / ODM       | To offer                         |
| Place of origin | Guangdong, China (mainland)      |