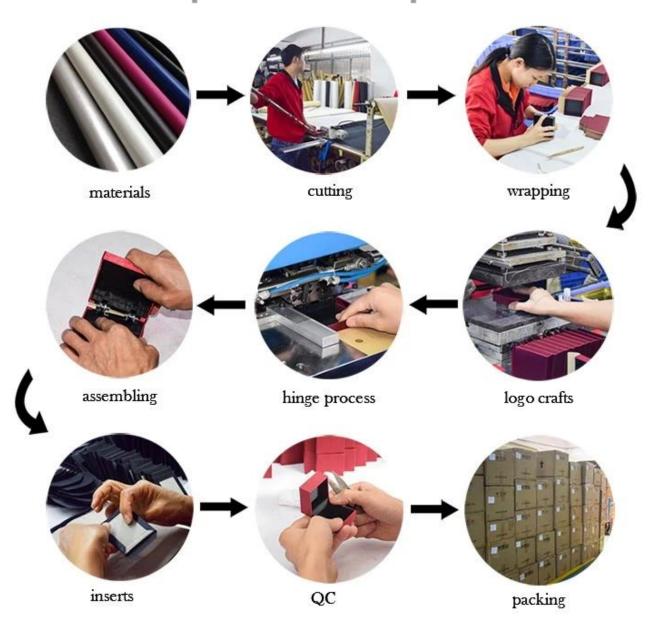

| Paper + suede                    |
| Size            | Customized                       |
| Color           | Customized                       |
| MOQ             | 1000 pieces                      |
| Logo            | It can be printed as your design |
| Sample          | Available                        |
| OEM / ODM       | To offer                         |
| Place of origin | Guangdong, China (mainland)      |

## **Product details:**









## Other products that may interest you:







### **Environment**:



×

Our exhibition []

2019 Hongkong international jewellery show



# 2018 Hongkong international jewellery show



## 2017 Hongkong international jewellery show



Visiting customer:



## **Productive process:**

## **Production Process**



# Box production process



Packaging and delivery  $\square$ 





## **Shipment:**













### certificate:





**Cooperation partners:** 































### **FAQ**

### Q1. What is your product range?

- 1. Jewelry display --- Earrings / necklace / pendant / bracelet / bracelet / display stand
- 2. Trays for jewelry
- 3. Jewelry sets
- 4. jewelry box --- paper box / plastic box / wooden box / velvet box
- 5. Packaging --- Jewelry bags / Paper gift bags

### Q2. Are you a direct manufacturer?

Yes. Since 2003 we have been specialized in jewelery and packaging displays for over 10 years.

### Q3. Do you have items in stock to sell?

No. We customize. This means that all the details --- size, material, color, quantity, design, logo --- will be finished following your ideas.

### Q4. Do you in