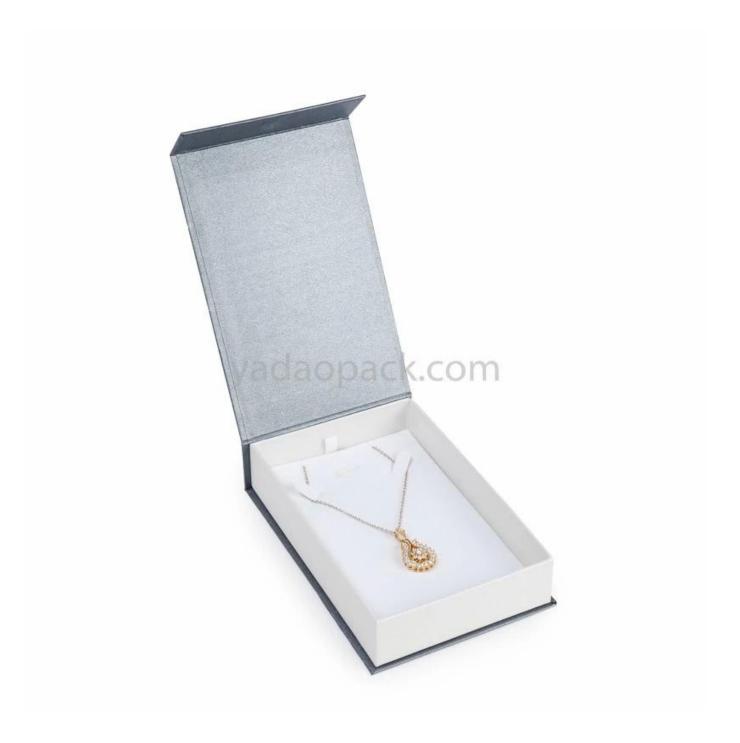

## Yadao luxury jewelry paper box separated lid pa per packaging box christmas gift box with move able pad

## Product discription:

| product name    | Drawer Paper Box                 |
|-----------------|----------------------------------|
| Material        | Paper + suede                    |
| Size            | Customized                       |
| Color           | Customized                       |
| MOQ             | 1000 pieces                      |
| Logo            | It can be printed as your design |
| Sample          | Available                        |
| OEM / ODM       | To offer                         |
| Place of origin | Guangdong, China (mainland)      |

## **Product details:**









## Other products that may interest you:







### **Environment**:



×

Our exhibition []

2019 Hongkong international jewellery show



# 2018 Hongkong international jewellery show



## 2017 Hongkong international jewellery show



Visiting customer:



## **Productive process:**

## **Production Process**



# Box production process



Packaging and delivery  $\square$ 





## **Shipment:**













### certificate:





**Cooperation partners:** 































### **FAQ**

### Q1. What is your product range?

- 1. Jewelry display --- Earrings / necklace / pendant / bracelet / bracelet / display stand
- 2. Trays for jewelry
- 3. Jewelry sets
- 4. jewelry box --- paper box / plastic box / wooden box / velvet box
- 5. Packaging --- Jewelry bags / Paper gift ba