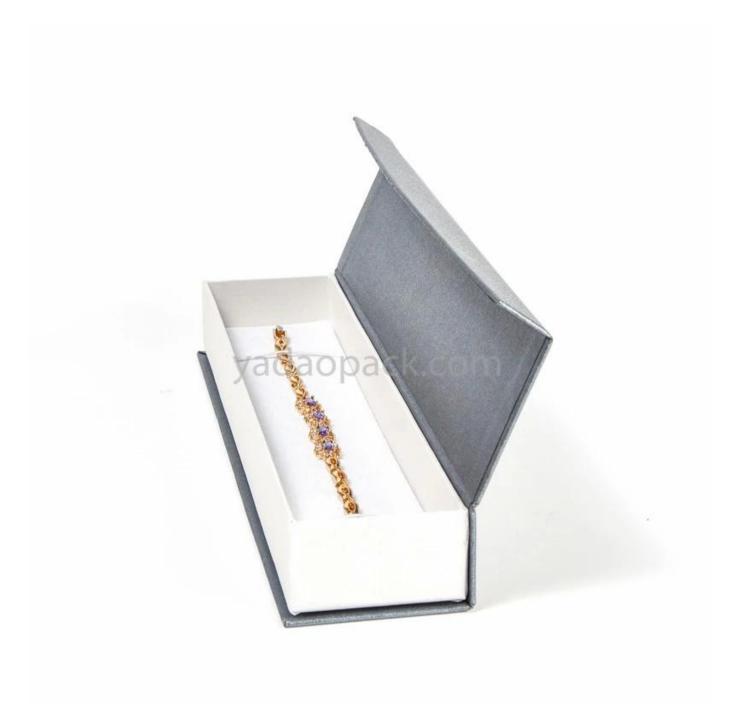

## Yadao luxury jewelry paper box separated lid pa per packaging box christmas gift box with move able pad

## Product discription:

| product name    | Drawer Paper Box                 |
|-----------------|----------------------------------|
| Material        | Paper + suede                    |
| Size            | Customized                       |
| Color           | Customized                       |
| MOQ             | 1000 pieces                      |
| Logo            | It can be printed as your design |
| Sample          | Available                        |
| OEM / ODM       | To offer                         |
| Place of origin | Guangdong, China (mainland)      |

## **Product details:**









## Other products that may interest you:







### **Environment**:



×

Our exhibition []

2019 Hongkong international jewellery show



# 2018 Hongkong international jewellery show



## 2017 Hongkong international jewellery show



Visiting customer:



## **Productive process:**

## **Production Process**



# Box production process



Packaging and delivery  $\square$ 





## **Shipment:**













### certificate:





**Cooperation partners:** 































### **FAQ**

### Q1. What is your product range?

- 1. Jewelry display --- Earrings / necklace / pendant / bracelet / bracelet / display stand
- 2. Trays for jewelry
- 3. Jewelry sets
- 4. jewelry box --- paper box / plastic box / wooden box / velvet box
- 5. Packaging --- Jewelry bags / Paper gift bags