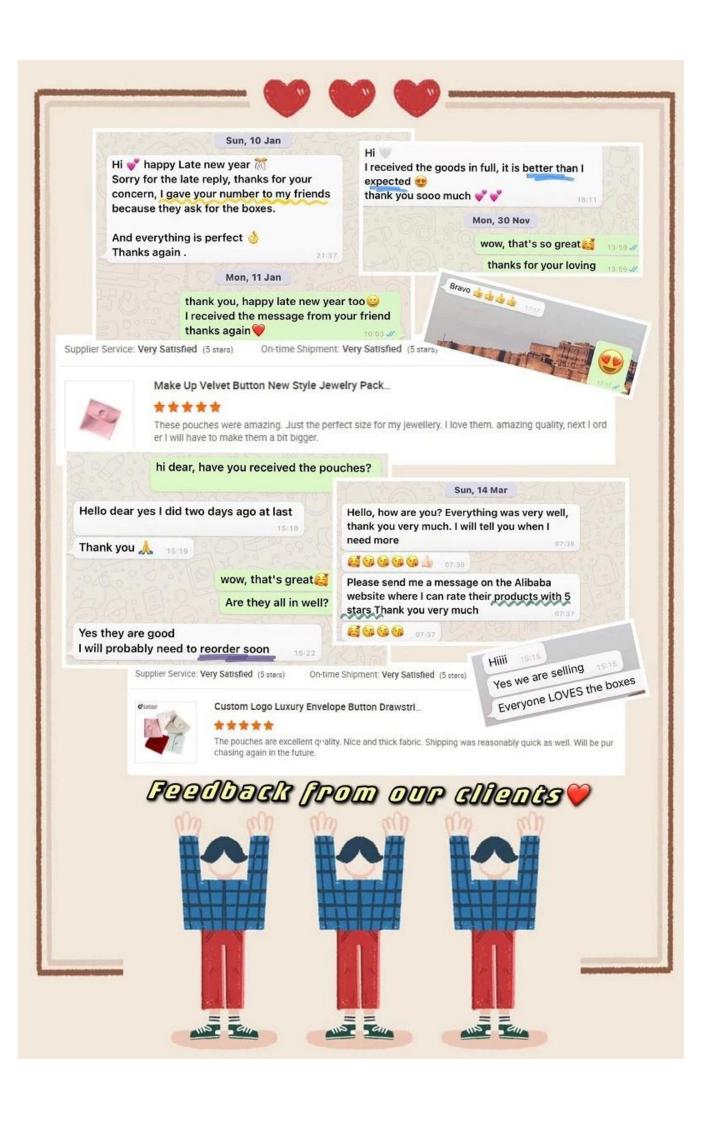

# Yadao luxury jewelry packaging case can be carried when you go outside high quality ou leather finished with brand logo

## \* Product description \*

Product name Travel case

Material Pu leather+velvet+plastic

Size Customized
Color Customized
MOQ 1000 pcs

Logo It can be printed as your design

Sample Available OEM / ODM Offer

Place of origin Guangdong, China (mainland)

☐ Looking more pics about this stand ☐



☐ How to order ☐



+86 159 8662 6540

# 🛮 Yadao's office 🖺



Packaging and delivery







☐ Feedbacks from our clients ☐



### Other products that may interest you:



Jewelry Mirror

#### **Shipment:**













#### **FAO**

#### Q1. What is your product range?

- 1. Jewelry display --- Earrings / necklace / pendant / bracelet / bracelet / display stand
- 2. Trays for jewelry
- 3. Jewelry set
- 4. jewelry box --- paper box / plastic box / wooden box / velvet box
- 5. Packaging --- Jewelry bags / Paper gift bags

#### Q2. Are you a direct manufacturer?

Yes. Since 2003 we have been specializing in jewelery and packaging displays for over 10 years.

#### Q3. Do you have items in stock to sell?

No. We customize. This means that all the details --- size, material, color, quantity, design, logo --- will be finished following your ideas.

#### Q4. Do you inspect the finished products?

Yes. Each phase of pro