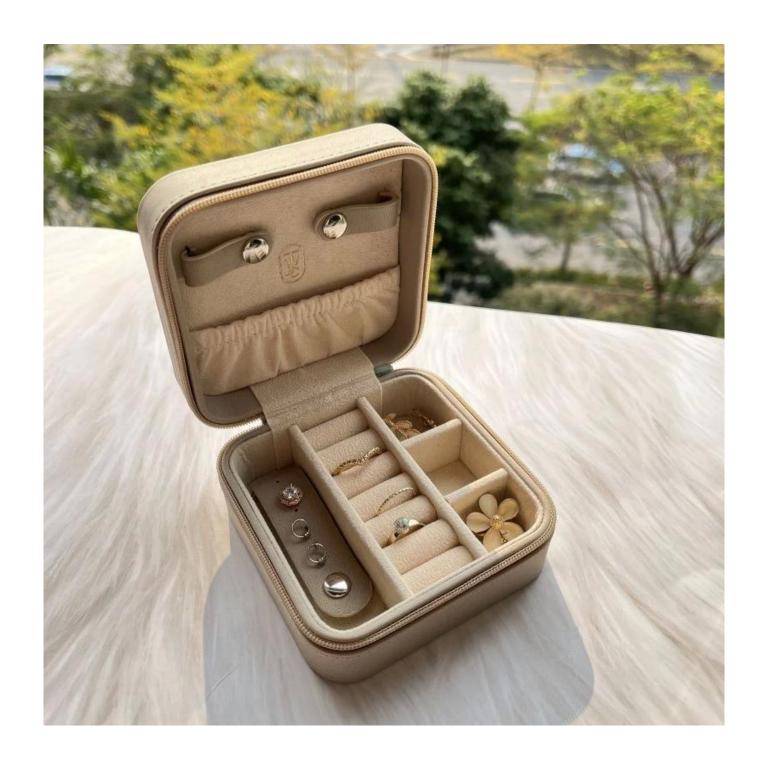

# Yadao luxury jewelry packaging case can be carried when you go outside high quality ou leather finished with brand logo

## \* Product description \*

Product name Travel case

Material Pu leather+velvet+plastic

Size Customized
Color Customized
MOQ 1000 pcs

Logo It can be printed as your design

Sample Available OEM / ODM Offer