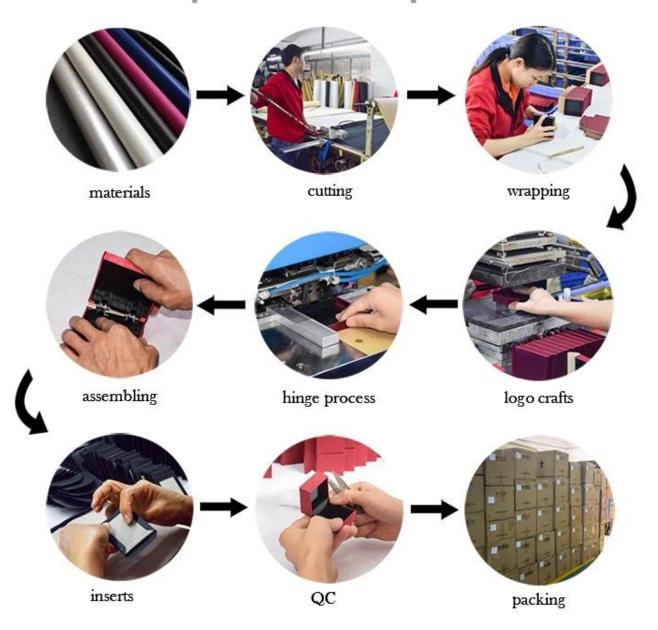

| Plastic + Velvet + Suede         |
| Size            | Customized                       |
| Color           | Customized                       |
| MOQ             | 1000 pcs                         |
| Logo            | It can be printed as your design |
| Sample          | Available                        |
| OEM / ODM       | Offer                            |
| Place of origin | Guangdong, China (mainland)      |

## Product details:









## Other products that may interest you:







## **Environment**:



×

Our exhibition []

2019 Hongkong international jewellery show



## 2018 Hongkong international jewellery show



## 2017 Hongkong international jewellery show



Visiting customer:



## **Productive process:**

## **Production Process**



## Box production process



Packaging and delivery []





## **Shipment:**













### certificate:





**Cooperation partners:** 































### **FAQ**

### Q1. What is your product range?

- 1. Jewelry display --- Earrings / necklace / pendant / bracelet / bracelet / display stand
- 2. Trays for jewelry
- 3. Jewelry set
- 4. jewelry box --- paper box / plastic box / wooden box / velvet box
- 5. Packaging --- Jewelry bags / Paper gift bags

#### Q2. Are you a direct manufacturer?

Yes. Since 2003 we have been specializing in jewelery and packaging displays for over 10 years.

#### Q3. Do you have items in stock to sell?

No. We customize. This means that all the details --- size, material, color, quantity, design, logo --- will be finished following your ideas.

#### Q4. Do you inspect