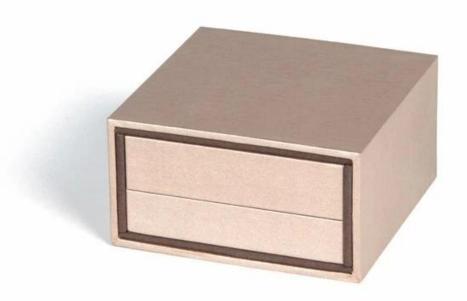

# Yadao luxury jewelry box plastic packaging box with outside sleeve china manufacture

## Product discription:

| product name    | Sleeve BOX                       |
|-----------------|----------------------------------|
| Material        | Plastic + Velvet + Suede         |
| Size            | Customized                       |
| Color           | Customized                       |
| MOQ             | 1000 pcs                         |
| Logo            | It can be printed as your design |
| Sample          | Available                        |
| OEM / ODM       | Offer                            |
| Place of origin | Guangdong, China (mainland)      |

## Product details:









## Other products that may interest you:







## **Environment**:



×

Our exhibition []

2019 Hongkong international jewellery show



## 2018 Hongkong international jewellery show



## 2017 Hongkong international jewellery show



Visiting customer:



## **Productive process:**

## **Production Process**



## Box production process



Packaging and delivery []





## **Shipment:**













### certificate:





**Cooperation partners:** 































### **FAQ**

### Q1. What is your product range?

- 1. Jewelry display --- Earrings / necklace / pendant / bracelet / bracelet / display stand
- 2. Trays for jewelry
- 3. Jewelry set
- 4. jewelry box --- paper box / plastic box / wooden box / velvet box
- 5. Packaging --- Jewelry bags / Paper gift bags

#### Q2