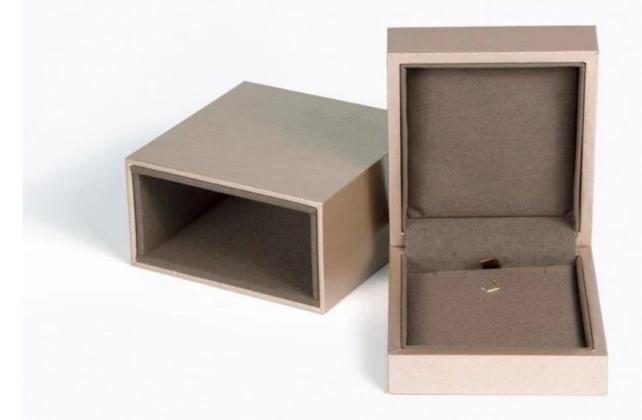

# Yadao luxury jewelry box plastic packaging box with outside sleeve china manufacture

## Product discription:

| product name    | Sleeve BOX                       |
|-----------------|----------------------------------|
| Material        | Plastic + Velvet + Suede         |
| Size            | Customized                       |
| Color           | Customized                       |
| MOQ             | 1000 pcs                         |
| Logo            | It can be printed as your design |
| Sample          | Available                        |
| OEM / ODM       | Offer                            |
| Place of origin | Guangdong, China (mainland)      |

## Product details:









## Other products that may interest you:







## **Environment**:



×

Our exhibition []

2019 Hongkong international jewellery show



## 2018 Hongkong international jewellery show



## 2017 Hongkong international jewellery show



Visiting customer:



## **Productive process:**

## **Production Process**



## Box production process



Packaging and delivery []





## **Shipment:**













### certificate:





**Cooperation partners:** 































### **FAQ**

### Q1. What is your product range?

- 1. Jewelry display --- Earrings / necklace / pendant / bracelet / bracelet / display stand
- 2. Trays for jewelry
- 3. Jewelry set
- 4. jewelry box --- paper box / plastic box / wooden box / velvet box
- 5. Packaging --- Jewelry bags / Paper gift bags

###