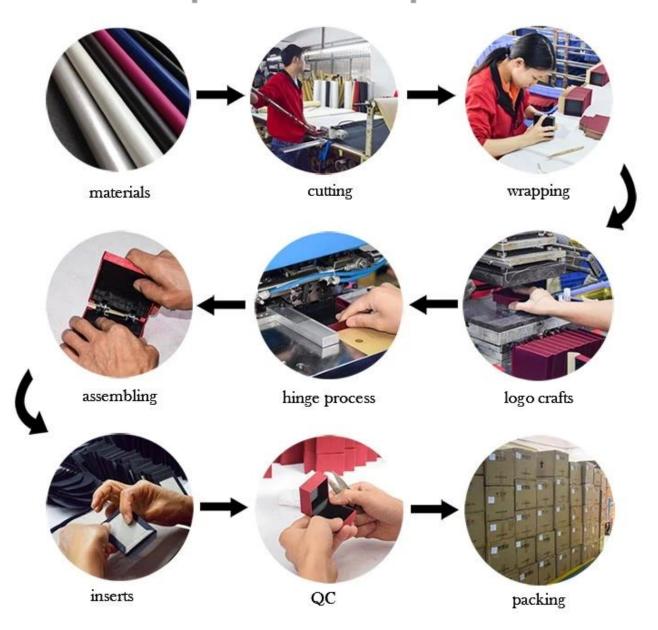

## **Productive process:**

## **Production Process**

# Box production process

Packaging and delivery []