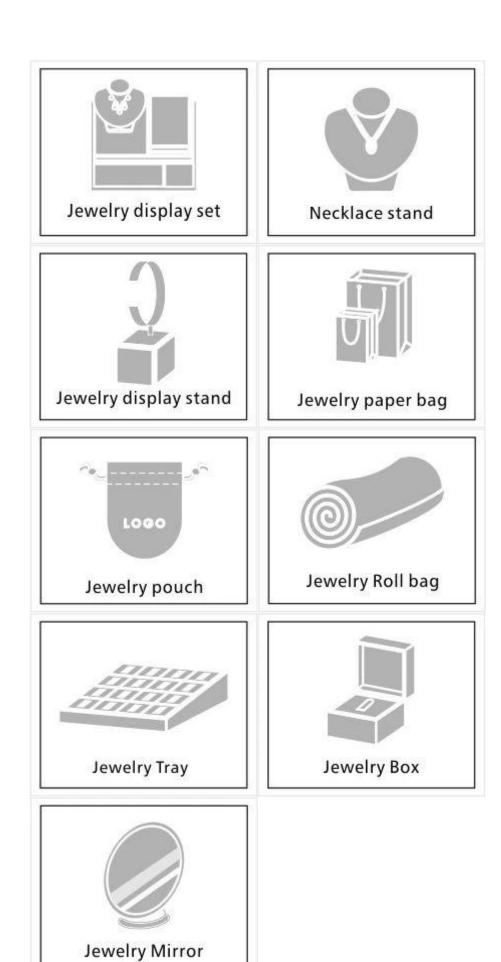

## Product details:

Other products that may interest you:

#### Q1. What is your product range?

- 1. Jewelry display --- Earrings / necklace / pendant / bracelet / bracelet / display stand
- 2. Trays for jewelry
- 3. Jewelry set
- 4. jewelry box --- paper box / plastic box / wooden box / velvet box
- 5. Packaging --- Jewelry bags / Paper gift bags