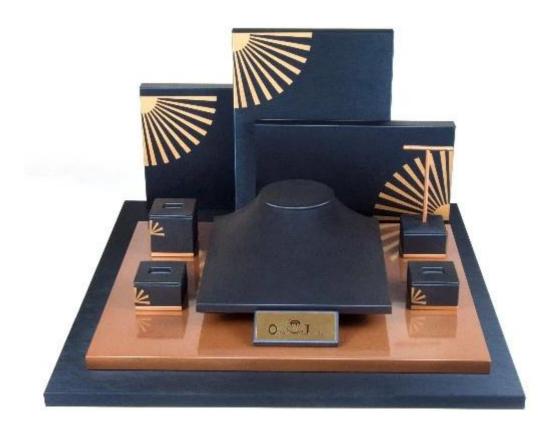

## Product discription:

| product name    | Yadao luxury high end blue leather jewelry display set |
|-----------------|--------------------------------------------------------|
| Material        | Plastic cover leather                                  |
| Size            | Customized                                             |
| Color           | Customized                                             |
| MOQ             | 10sets                                                 |
| Logo            | It can be printed as your design                       |
| Sample          | Available                                              |
| OEM / ODM       | Offer                                                  |
| Place of origin | Guangdong, China (mainland)                            |