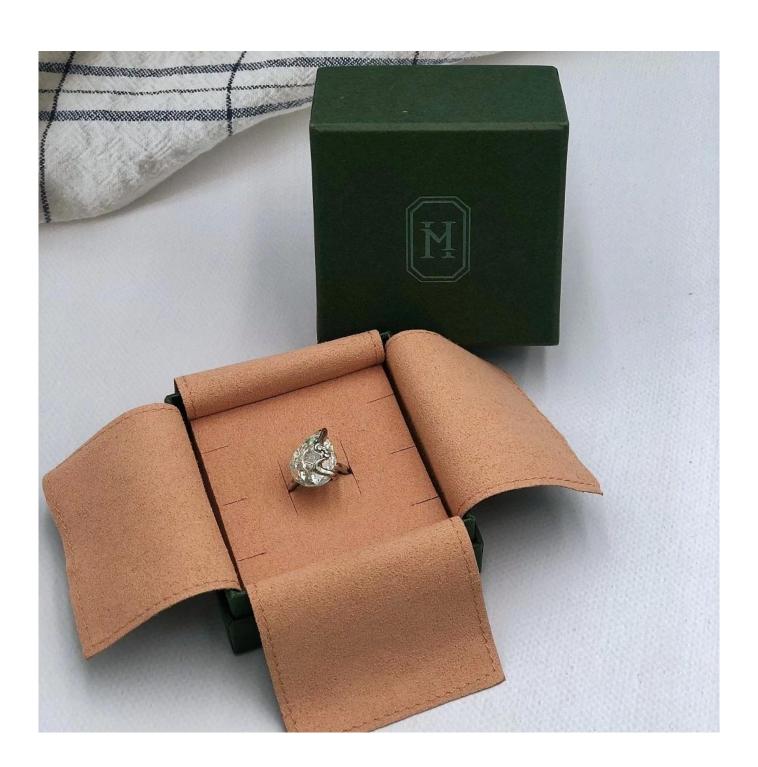

# Yadao jewelry packaging set paper box with sponge insert green printing finished for the paper bag and card

### **Product details:**