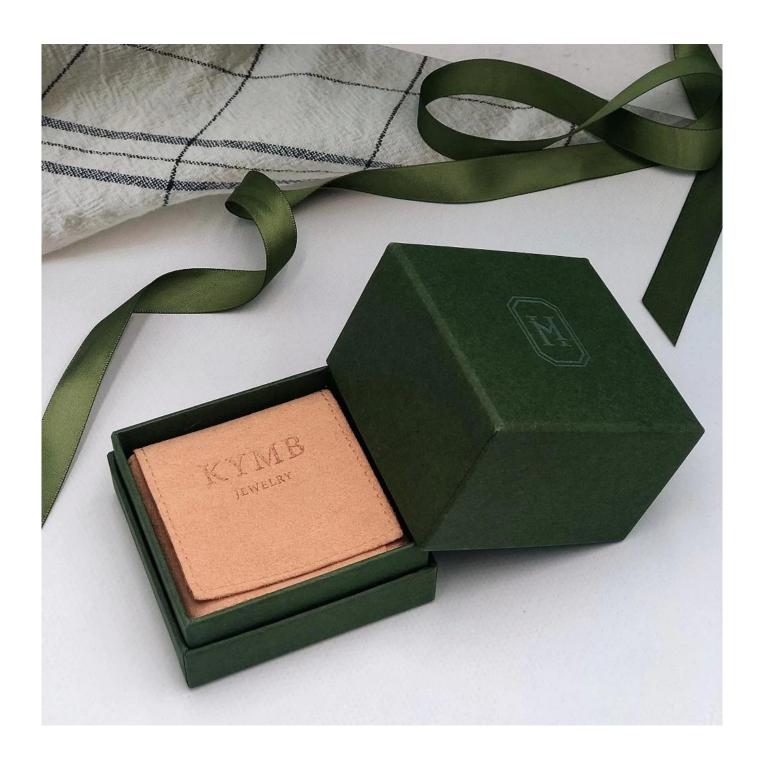

# Yadao jewelry packaging set paper box with sponge insert green printing finished for the paper bag and card

### **Product details:**