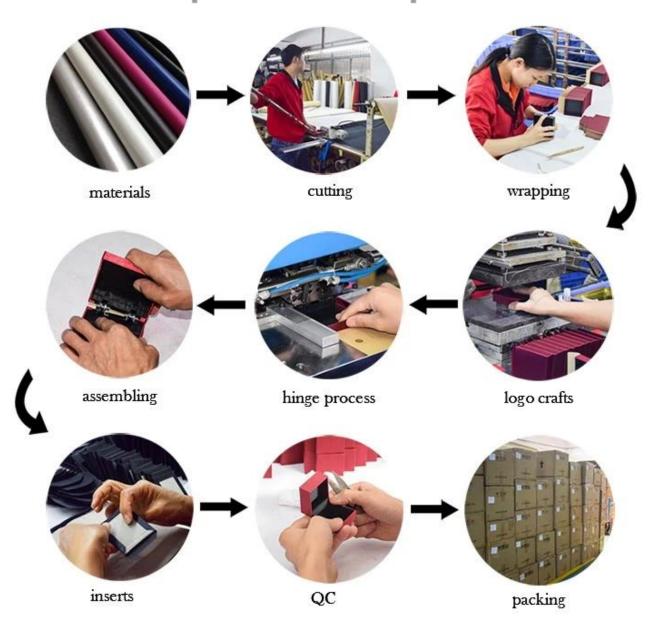

### **Productive process:**

### **Production Process**

# Box production process

Packaging and delivery  $\square$ 