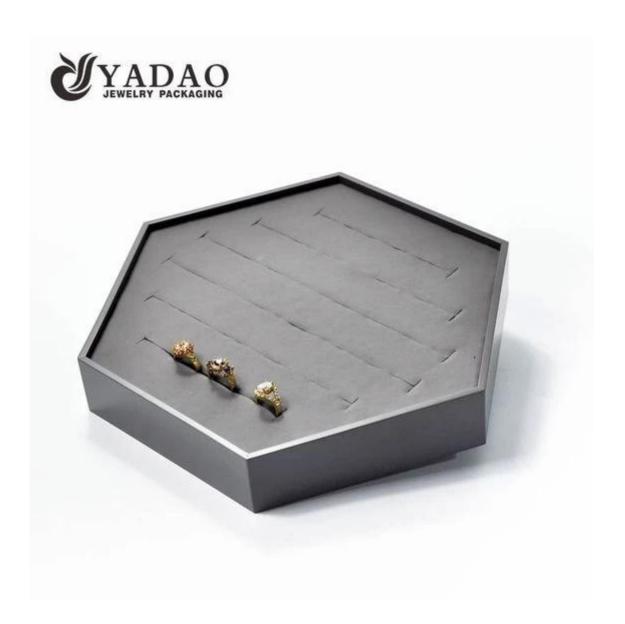

# Yadao high quatity display tray slot sponge insert for ring display hexagon tray counter display props

## Product discription:

| Product name    | Ring Tray                        |
|-----------------|----------------------------------|
| Material        | Lacquer                          |
| Size            | Customized                       |
| Color           | Customized                       |
| MOQ             | 100 pcs                          |
| Logo            | It can be printed as your design |
| Sample          | Available                        |
| OEM / ODM       | Offer                            |
| Place of origin | Guangdong, China (mainland)      |

### **Product details:**