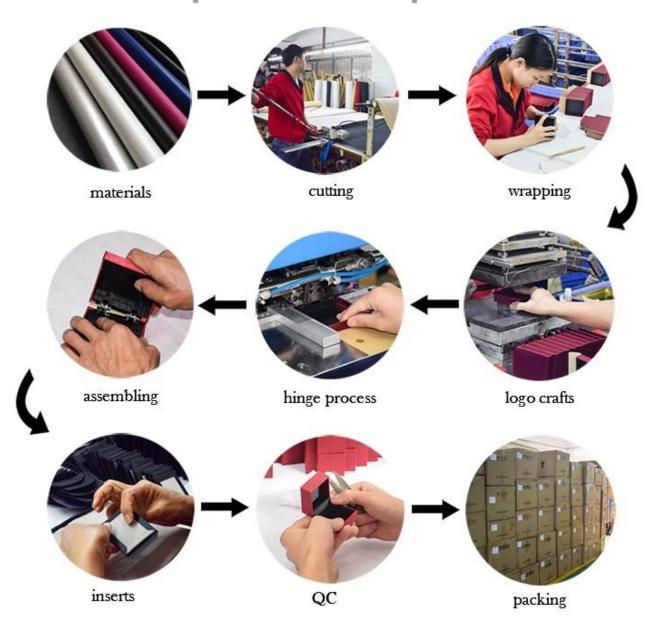

Lacquer                          |
| Size            | Customized                       |
| Color           | Customized                       |
| MOQ             | 100 pcs                          |
| Logo            | It can be printed as your design |
| Sample          | Available                        |
| OEM / ODM       | Offer                            |
| Place of origin | Guangdong, China (mainland)      |

### **Product details:**



### Other products that may interest you:











### **Environment**:



×

Our exhibition []

2019 Hongkong international jewellery show



## 2018 Hongkong international jewellery show



## 2017 Hongkong international jewellery show



Visiting customer:



### **Productive process:**

## **Production Process**



## Box production process



Packaging and delivery  $\ \square$ 





### **Shipment:**













### certificate:





**Cooperation partners:** 































### **FAQ**

#### Q1. What is your product range?

- 1. Jewelry display --- Earrings / necklace / pendant / bracelet / bracelet / display stand
- 2. Trays for jewelry
- 3. Jewelry set
- 4. jewelry box --- paper box / plastic box / wooden box / velvet box
- 5. Packaging --- Jewelry bags / Paper gift bags

#### Q2. Are you a direct manufacturer?

Yes. Since 2003 we have been specializing in jewelery and packaging displays for over 10 years.

### Q3. Do you have items in stock to sell?

No. We customize. This means that all the details --- size, material, color, quantity, design, logo --- will be finished following your ideas.

#### Q4. Do