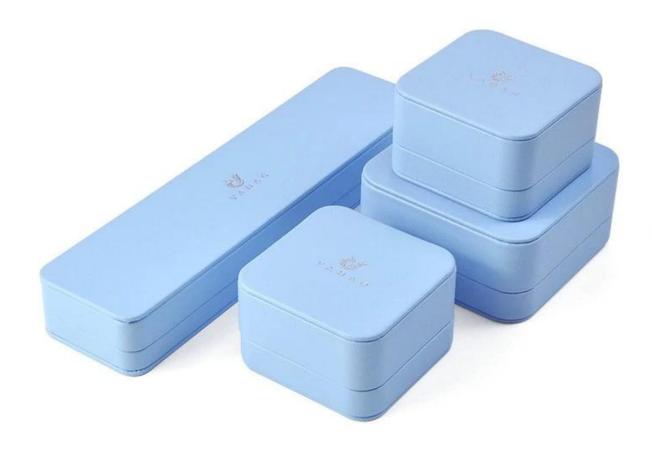

# Yadao high quality pu leather jewelry plastic box in light blue color for ring earrings pendant ban gle packaging

# Product discription:

| product name    | light blue plastic box           |
|-----------------|----------------------------------|
| Material        | Plastic + vlevet                 |
| Size            | Customized                       |
| Color           | Customized                       |
| MOQ             | 1000 pcs                         |
| Logo            | It can be printed as your design |
| Sample          | Available                        |
| OEM / ODM       | Offer                            |
| Place of origin | Guangdong, China (mainland)      |

### Product details:













## Other products that may interest you:







### **Environment**:



×

Our exhibition []

2019 Hongkong international jewellery show



# 2018 Hongkong international jewellery show



# 2017 Hongkong international jewellery show



Visiting customer:



# **Productive process:**

# **Production Process**



# Box production process



Packaging and delivery  $\square$ 





### **Shipment:**













### certificate:





**Cooperation partners:** 































### **FAQ**

### Q1. What is your product range?

- 1. Jewelry display --- Earrings / necklace / pendant / bracelet / bracelet / display stand
- 2. Trays for jewelry
- 3. Jewelry set
- 4. jewelry box --- paper box / plastic box / wooden box / velvet box
- 5. Packaging --- Jewelry bags / Paper gift bags

#