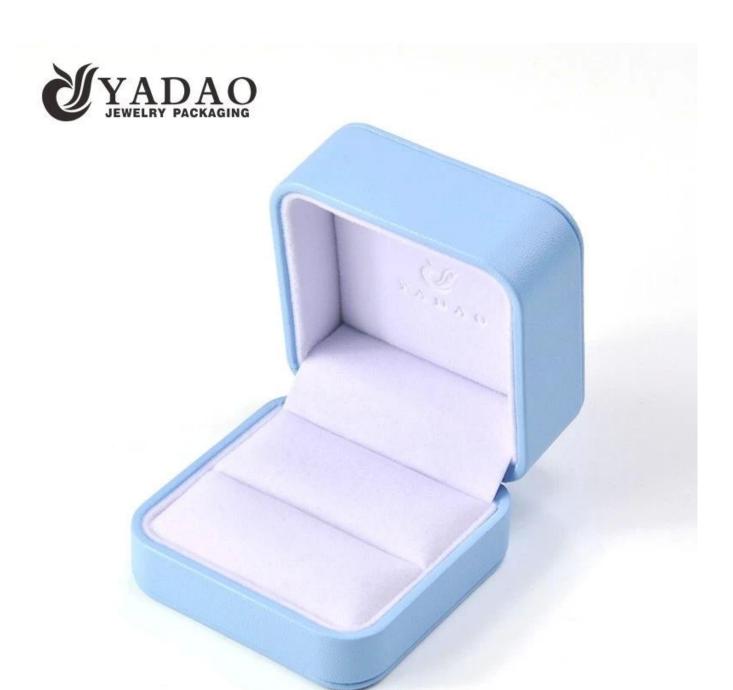

### Product details:

# Product discription:

| product name    | light blue plastic box           |
|-----------------|----------------------------------|
| Material        | Plastic + vlevet                 |
| Size            | Customized                       |
| Color           | Customized                       |
| MOQ             | 1000 pcs                         |
| Logo            | It can be printed as your design |
| Sample          | Available                        |
| OEM / ODM       | Offer                            |
| Place of origin | Guangdong, China (mainland)      |