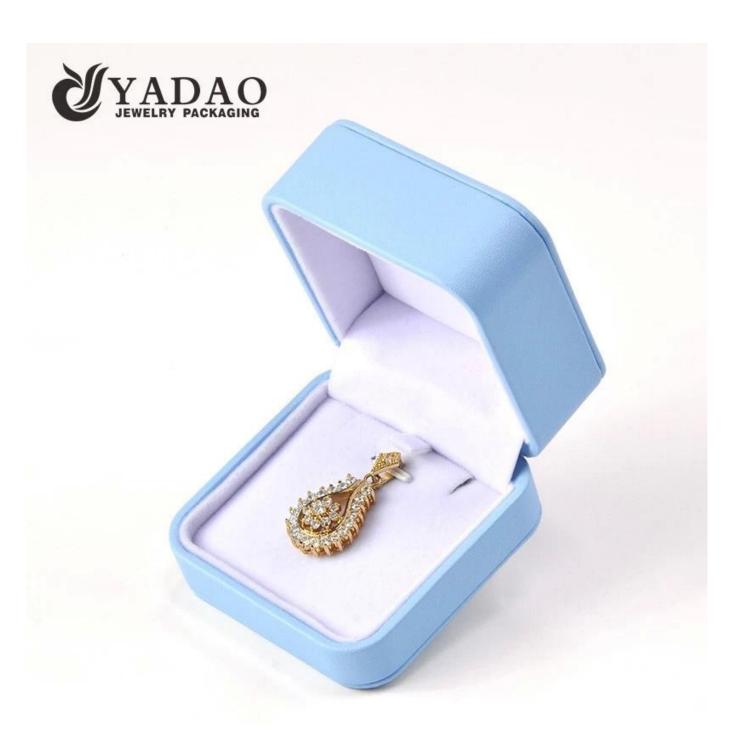

### Product details:

# Product discription:

| product name    | light blue plastic box           |
|-----------------|----------------------------------|
| Material        | Plastic + vlevet                 |
| Size            | Customized                       |
| Color           | Customized                       |
| MOQ             | 1000 pcs                         |
| Logo            | It can be printed as your design |
| Sample          | Available                        |
| OEM / ODM       | Offer                            |
| Place of origin | Guangdong, China (mainland)      |