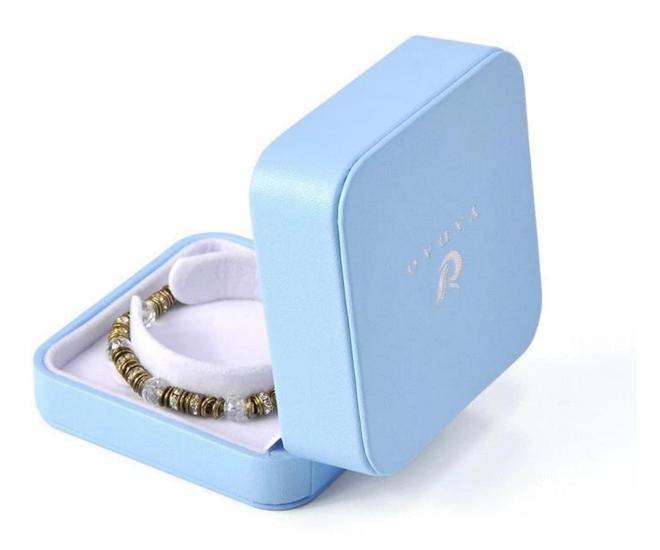

# Yadao high quality pu leather jewelry plastic box in light blue color for ring earrings pendant ban gle packaging

# Product discription:

| product name    | light blue plastic box           |
|-----------------|----------------------------------|
| Material        | Plastic + vlevet                 |
| Size            | Customized                       |
| Color           | Customized                       |
| MOQ             | 1000 pcs                         |
| Logo            | It can be printed as your design |
| Sample          | Available                        |
| OEM / ODM       | Offer                            |
| Place of origin | Guangdong, China (mainland)      |

### Product details:













## Other products that may interest you:







### **Environment**:



×

Our exhibition []

2019 Hongkong international jewellery show



# 2018 Hongkong international jewellery show



# 2017 Hongkong international jewellery show



Visiting customer:



# **Productive process:**

# **Production Process**



# Box production process



Packaging and delivery  $\square$ 





### **Shipment:**













### certificate:





**Cooperation partners:** 































### **FAQ**

### Q1. What is your product range?

- 1. Jewelry display --- Earrings / necklace / pendant / bracelet / bracelet / display stand
- 2. Trays for jewelry
- 3. Jewelry set
- 4. jewelry box --- paper box / plastic box / wooden box / velvet box
- 5. Packaging --- Jewelry bags / Paper gift bag