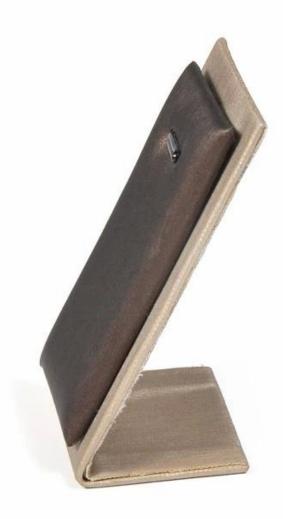

# Yadao high quality PU leather gold necklace pendant

# **stand customize**

## **Product Description:**

Material:MDF inside cover with pu leather outside