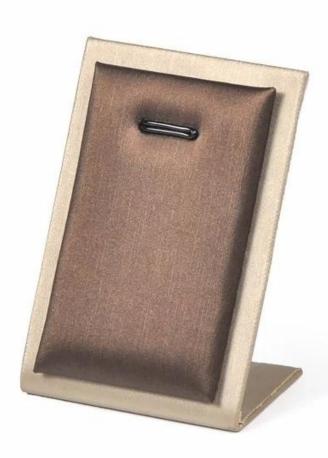

# Yadao high quality PU leather gold necklace pendant

# **stand customize**

## **Product Description:**

Material:MDF inside cover with pu leather outside