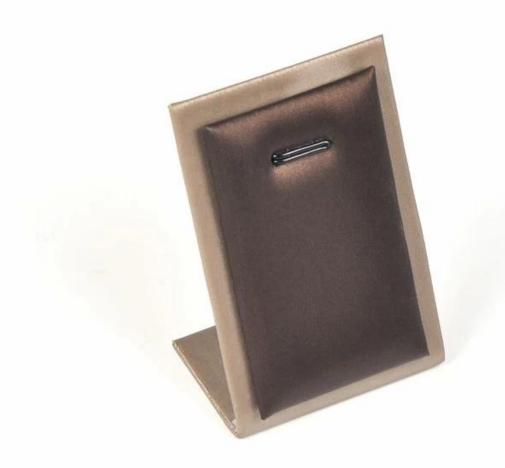

# Yadao high quality PU leather gold necklace pendant

# **stand customize**

## **Product Description:**

Material:MDF inside cover with pu leather outside