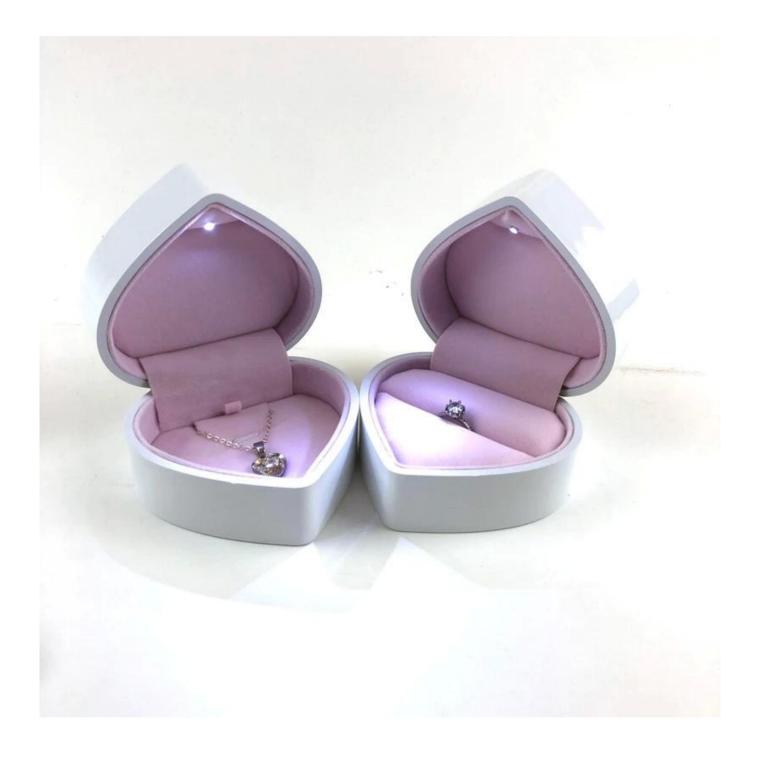

# Yadao heart shape box led light jewelry box irregular packaging box customized design box

## Product discription:

| product name    | Heart shape led box              |
|-----------------|----------------------------------|
| Material        | Plastic,microfiber               |
| Size            | Customized                       |
| Color           | Customized                       |
| MOQ             | 1000 pcs                         |
| Logo            | It can be printed as your design |
| Sample          | Available                        |
| OEM / ODM       | Offer                            |
| Place of origin | Guangdong, China (mainland)      |

### **Product details:**







### Other products that may interest you:







### **Environment**:



×

Our exhibition []

2019 Hongkong international jewellery show



## 2018 Hongkong international jewellery show



## 2017 Hongkong international jewellery show



Visiting customer:



### **Productive process:**

## **Production Process**



## Box production process



Packaging and delivery []





### **Shipment:**













### certificate:





**Cooperation partners:** 































### **FAQ**

### Q1. What is your product range?

- 1. Jewelry display --- Earrings / necklace / pendant / bracelet / bracelet / display stand
- 2. Trays for jewelry
- 3. Jewelry set
- 4. jewelry box --- paper box / plastic box / wooden box / velvet box
- 5. Packaging --- Jewelry bags / Paper gift bags

###