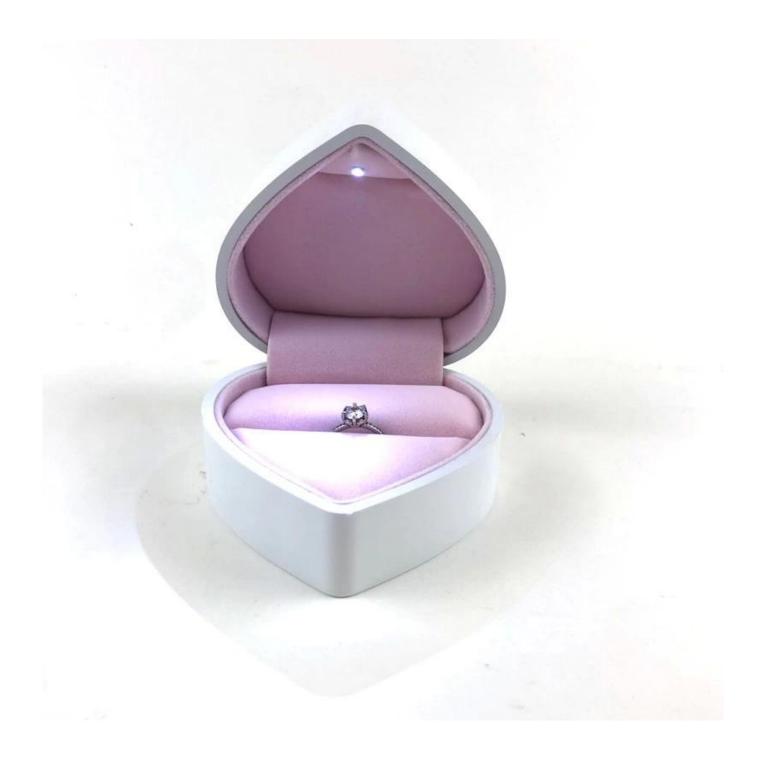

# Yadao heart shape box led light jewelry box irregular packaging box customized design box

## Product discription:

| product name    | Heart shape led box              |
|-----------------|----------------------------------|
| Material        | Plastic,microfiber               |
| Size            | Customized                       |
| Color           | Customized                       |
| MOQ             | 1000 pcs                         |
| Logo            | It can be printed as your design |
| Sample          | Available                        |
| OEM / ODM       | Offer                            |
| Place of origin | Guangdong, China (mainland)      |

### **Product details:**







### Other products that may interest you:







### **Environment**:



×

Our exhibition []

2019 Hongkong international jewellery show



## 2018 Hongkong international jewellery show



## 2017 Hongkong international jewellery show



Visiting customer:



### **Productive process:**

## **Production Process**



## Box production process



Packaging and delivery []





### **Shipment:**













### certificate:





**Cooperation partners:** 































### **FAQ**

### Q1. What is your product range?

- 1. Jewelry display --- Earrings / necklace / pendant / bracelet / bracelet / display stand
- 2. Trays for jewelry
- 3. Jewelry set
- 4. jewelry box --- paper box / plastic box / wooden box / velvet box
- 5. Packaging --- Jewelry bags / Paper gift bags