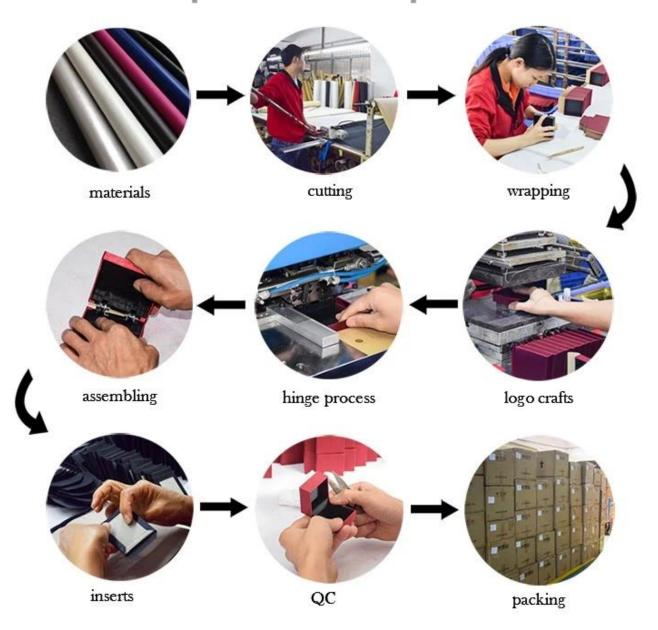

### **Productive process:**

## **Production Process**

## Box production process

Packaging and delivery []