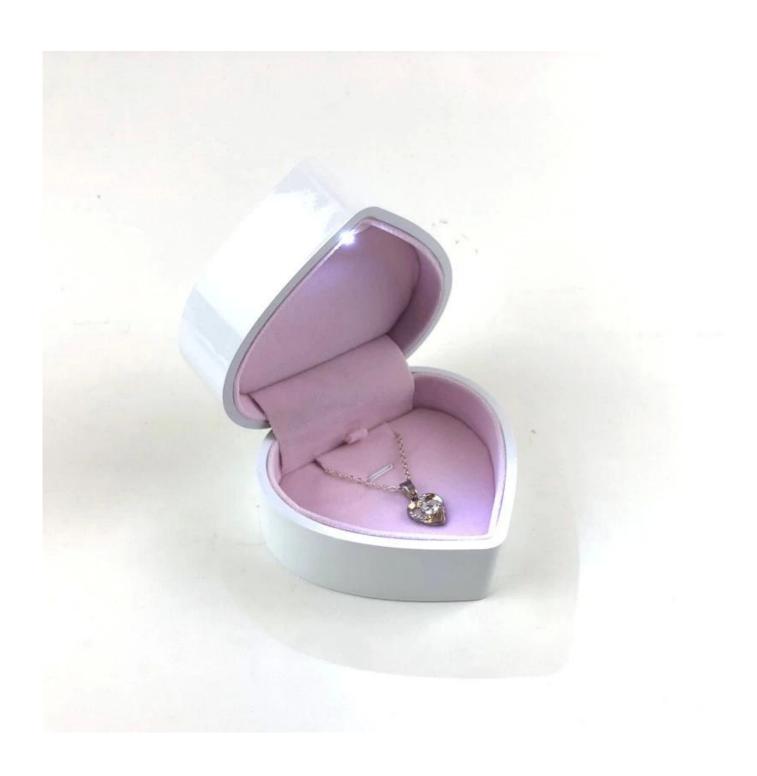

# Yadao heart shape box led light jewelry box irregular packaging box customized design box

## Product discription:

| product name    | Heart shape led box              |
|-----------------|----------------------------------|
| Material        | Plastic,microfiber               |
| Size            | Customized                       |
| Color           | Customized                       |
| MOQ             | 1000 pcs                         |
| Logo            | It can be printed as your design |
| Sample          | Available                        |
| OEM / ODM       | Offer                            |
| Place of origin | Guangdong, China (mainland)      |

### **Product details:**







### Other products that may interest you:







### **Environment**:



×

Our exhibition []

2019 Hongkong international jewellery show



## 2018 Hongkong international jewellery show



## 2017 Hongkong international jewellery show



Visiting customer:



### **Productive process:**

## **Production Process**



## Box production process



Packaging and delivery []





### **Shipment:**













### certificate:





**Cooperation partners:** 































### **FAQ**

### Q1. What is your product range?

- 1. Jewelry display --- Earrings / necklace / pendant / bracelet / bracelet / display stand
- 2. Trays for jewelry
- 3. Jewelry set
- 4. jewelry box --- paper box / plastic box / wooden box / velvet box
- 5. Packaging --- Jewelry bags / Paper gift bags

#