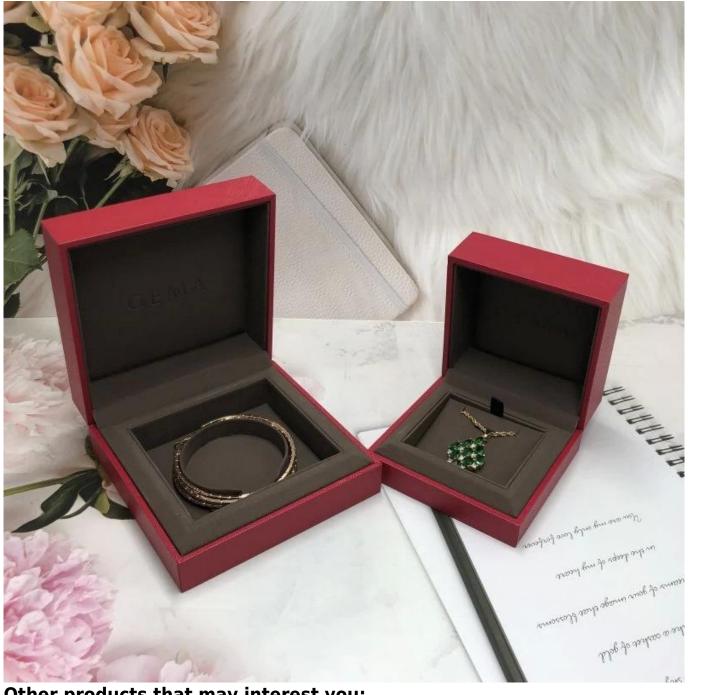

# Yadao customized thick frame gold jewelry pendant bangle packaging box

## Product discription:

| product name    | Luxury jewelry packaging box     |
|-----------------|----------------------------------|
| Material        | Plastic cover paper              |
| Size            | Customized                       |
| Color           | Customized                       |
| MOQ             | 1000 pcs                         |
| Logo            | It can be printed as your design |
| Sample          | Available                        |
| OEM / ODM       | Offer                            |
| Place of origin | Guangdong, China (mainland)      |

### **Product details:**