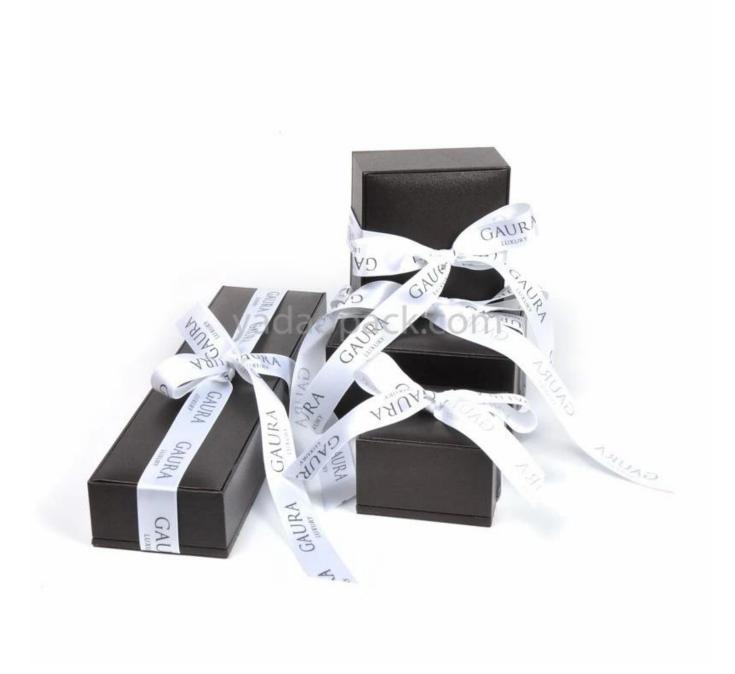

# Yadao customized paper packaging box black fancy paper box with brown velvet insert and white ribbon closure

## Product description:

| product name    | Drawer box with ribbon           |
|-----------------|----------------------------------|
| Material        | Paper + velvet + ribbon          |
| Dimension       | Customized                       |
| Color           | Black ( Can be any color )       |
| MOQ             | 2000 pieces                      |
| Logo            | It can be printed as your design |
| Sample          | Available                        |
| OEM / ODM       | To offer                         |
| Place of origin | Guangdong, China (mainland)      |

**Product details:** 