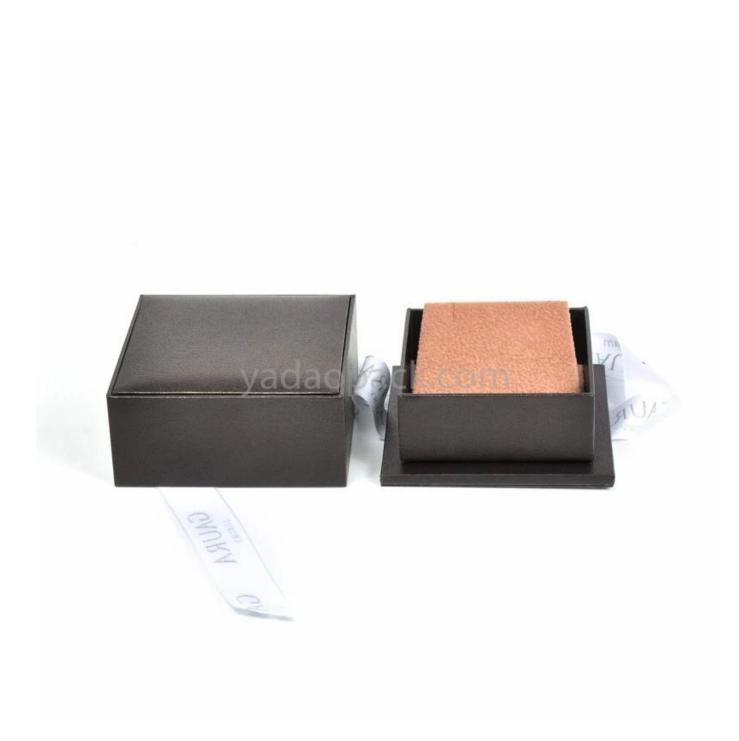

# Yadao customized paper packaging box black fancy paper box with brown velvet insert and white ribbon closure

## Product description:

| product name    | Drawer box with ribbon           |
|-----------------|----------------------------------|
| Material        | Paper + velvet + ribbon          |
| Dimension       | Customized                       |
| Color           | Black ( Can be any color )       |
| MOQ             | 2000 pieces                      |
| Logo            | It can be printed as your design |
| Sample          | Available                        |
| OEM / ODM       | To offer                         |
| Place of origin | Guangdong, China (mainland)      |

**Product details:** 