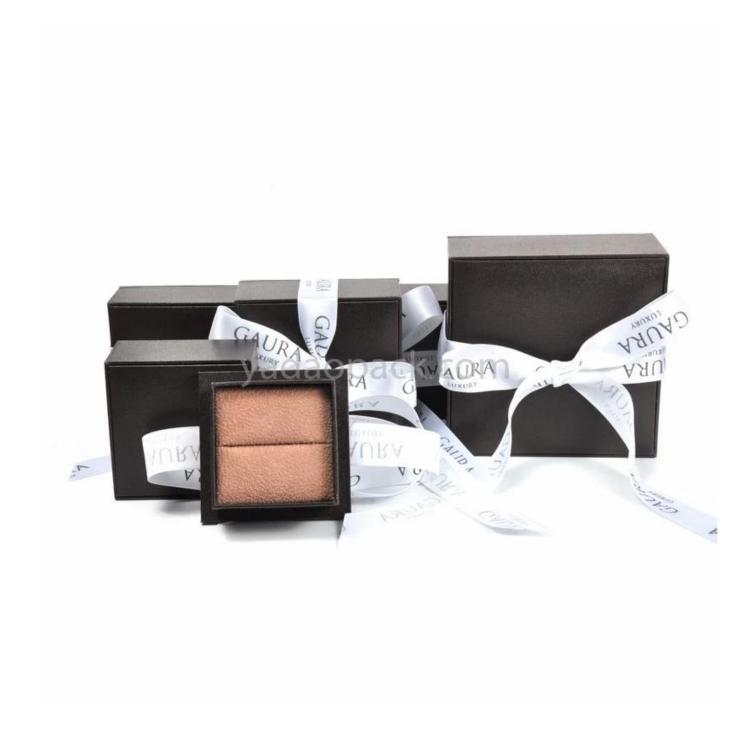

# Yadao customized paper packaging box black fancy paper box with brown velvet insert and white ribbon closure

## Product description:

| product name    | Drawer box with ribbon           |
|-----------------|----------------------------------|
| Material        | Paper + velvet + ribbon          |
| Dimension       | Customized                       |
| Color           | Black ( Can be any color )       |
| MOQ             | 2000 pieces                      |
| Logo            | It can be printed as your design |
| Sample          | Available                        |
| OEM / ODM       | To offer                         |
| Place of origin | Guangdong, China (mainland)      |

**Product details:** 