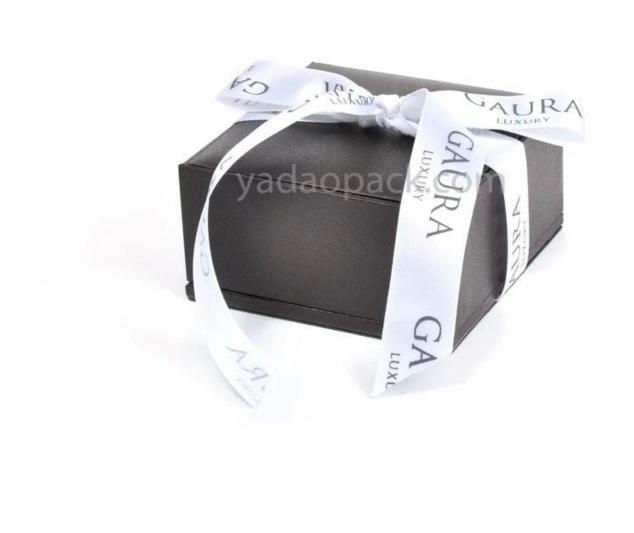

# Yadao customized paper packaging box black fancy paper box with brown velvet insert and white ribbon closure

## Product description:

| product name    | Drawer box with ribbon           |
|-----------------|----------------------------------|
| Material        | Paper + velvet + ribbon          |
| Dimension       | Customized                       |
| Color           | Black ( Can be any color )       |
| MOQ             | 2000 pieces                      |
| Logo            | It can be printed as your design |
| Sample          | Available                        |
| OEM / ODM       | To offer                         |
| Place of origin | Guangdong, China (mainland)      |

**Product details:** 