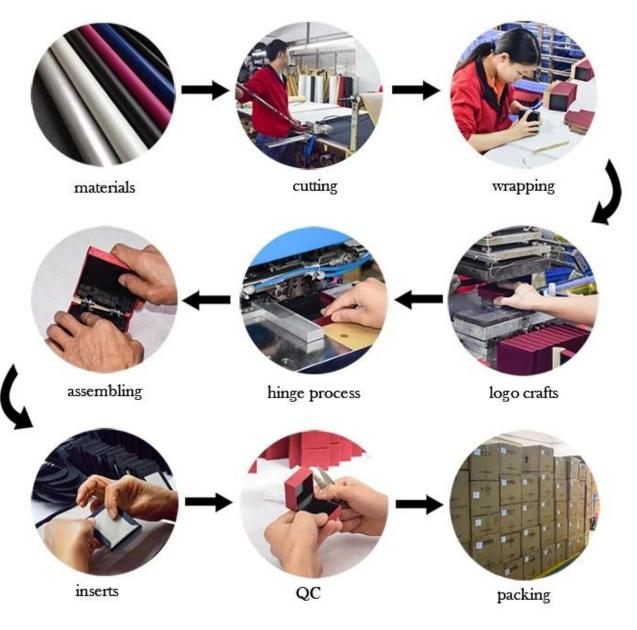

Material        | Paper + velvet + ribbon          |
| Dimension       | Customized                       |
| Color           | Black ( Can be any color )       |
| MOQ             | 2000 pieces                      |
| Logo            | It can be printed as your design |
| Sample          | Available                        |
| OEM / ODM       | To offer                         |
| Place of origin | Guangdong, China (mainland)      |

**Product details:** 









## Other products that may interest you:





Environment:



×

Our exhibition []

# 2019 Hongkong international jewellery show



# 2018 Hongkong international jewellery show



# 2017 Hongkong international jewellery show



Visiting customer:



Productive process:

## **Production Process**



# **Box production process**



## Packaging and delivery []





## Shipment:



certificate:





**Cooperation partners:** 









MONAVI

CARLA AMORIM



















FAQ

#### Q1. What is your product range?

Jewelry display --- Earrings / necklace / pendant / bracelet / bracelet / display stand
Trays for jewelry
Jewelry sets
jewelry box --- paper box / plastic box / wooden box / velvet box
Packaging --- Jewelry bags / Paper gift bags

#### Q2. Are you a direct manufacturer?

Yes. Since 2003 we have been specialized in jewelery and packaging displays for over 10 years.

#### Q3. Do you have items in stock to sell?

No. We customize. This means that all the details --- size, material, color, quantity, design, logo --- will be finished following your ideas.

#### Q4. Do you inspect the finished products?

Yes.