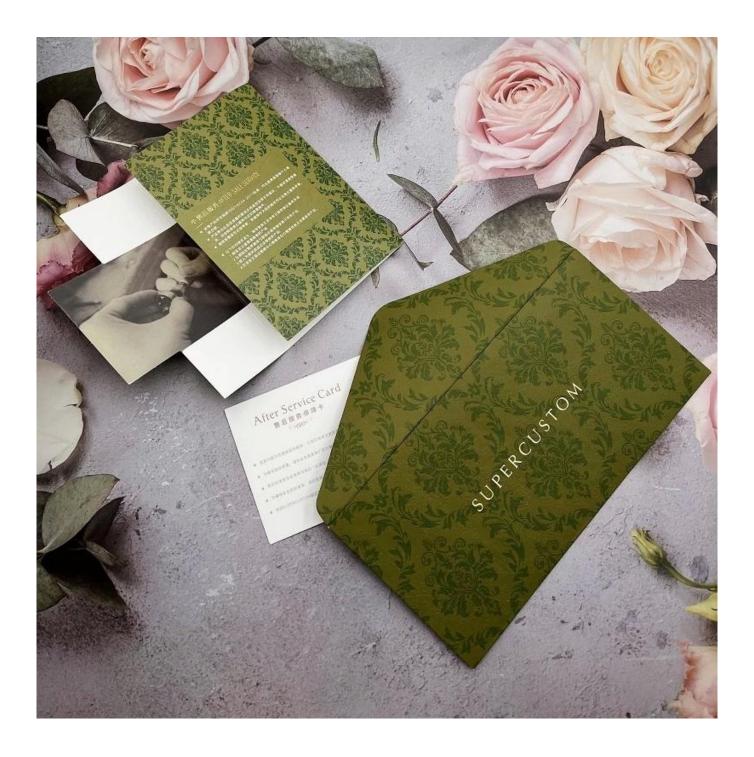

# Yadao customized green envelope with texture to match with some cards fancy paper envelope supplier

# Product description:

| Product name    | Customized green card            |
|-----------------|----------------------------------|
| Material        | fancy paper                      |
| Size            | Customized                       |
| Color           | Customized                       |
| MOQ             | 3000 pcs                         |
| Logo            | It can be printed as your design |
| Sample          | Available                        |
| OEM / ODM       | Offer                            |
| Place of origin | Guangdong, China (mainland)      |

### Product details: