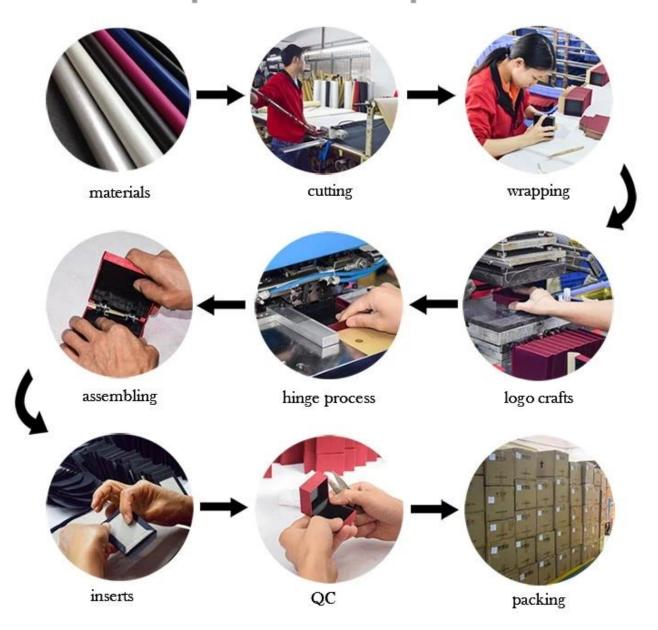

terial        | fancy paper                      |
| Size            | Customized                       |
| Color           | Customized                       |
| MOQ             | 3000 pcs                         |
| Logo            | It can be printed as your design |
| Sample          | Available                        |
| OEM / ODM       | Offer                            |
| Place of origin | Guangdong, China (mainland)      |

### Product details:



## Other products that may interest you:







### **Environment**:



×

Our exhibition []

2019 Hongkong international jewellery show



# 2018 Hongkong international jewellery show



# 2017 Hongkong international jewellery show



Visiting customer:



# **Productive process:**

# **Production Process**



# Box production process



Packaging and delivery  $\square$ 





### **Shipment:**













### certificate:





**Cooperation partners:** 































### **FAQ**

### Q1. What is your product range?

- 1. Jewelry display --- Earrings / necklace / pendant / bracelet / bracelet / display stand
- 2. Trays for jewelry
- 3. Jewelry set
- 4. jewelry box --- paper box / plastic box / wooden box / velvet box
- 5. Packaging --- Jewelry bags / Paper gift bags

#### Q2. Are you a direct manufacturer?

Yes. Since 2003 we have been specializing in jewelery and packaging displays for over 10 years.

#### Q3. Do you have items in stock to sell?

No. We customize. This means that all the details --- size, material, color, quantity, design, logo --- will be finished following your ideas.

#### Q4. Do yo